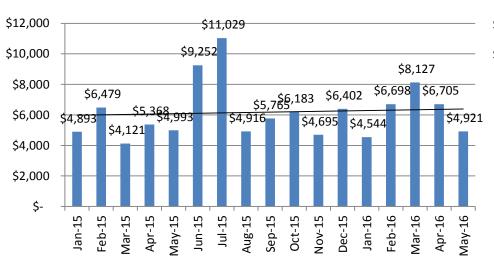

| 7%           |

Sheriff \$44,028,185

Citywide Total \$601,652,137



**Data Source:** Risk Mgmt.

### **Definitions:**

Workers Compensation: The City's self insurance program to support employees in the case of workrelated injuries

The average cost per claim payment has trended downward over the past year and a half, while the cost of new claims has ticked up due to an expensive few months from February to April 2016.











### Responsible Organization: CAO **Data Source:** Risk Mgmt. **Definitions:** Workers Compensation: The City's self insurance program to support employees in the case of work-related injuries Claim: An on-the-job injury requiring

payment from

compensation

**New YTD Claims** 

workers

### New YTD workers comp claims second highest since 2012



262



# Departmental fuel usage increase corresponds with increased number of vehicles

# **Fuel Usage (in Gallons)**

Responsible
Organization:
Equipment
Maintenance Division

Data Source: Equipment

Maintenance Division

**Definitions:** 

Fuel Usage: The amount of fuel used by various City organizations

|                                  |                   |                   |                   | -                 |