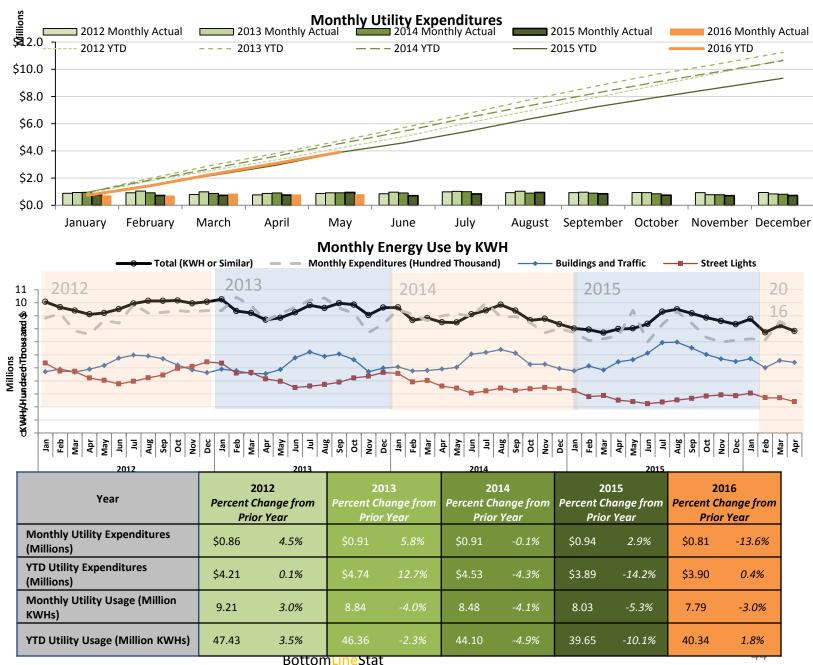

# **Expenditure Analysis**

**Data Source:** 

**Budget Office** 

Note:

Numbers are unaudited and preliminary.