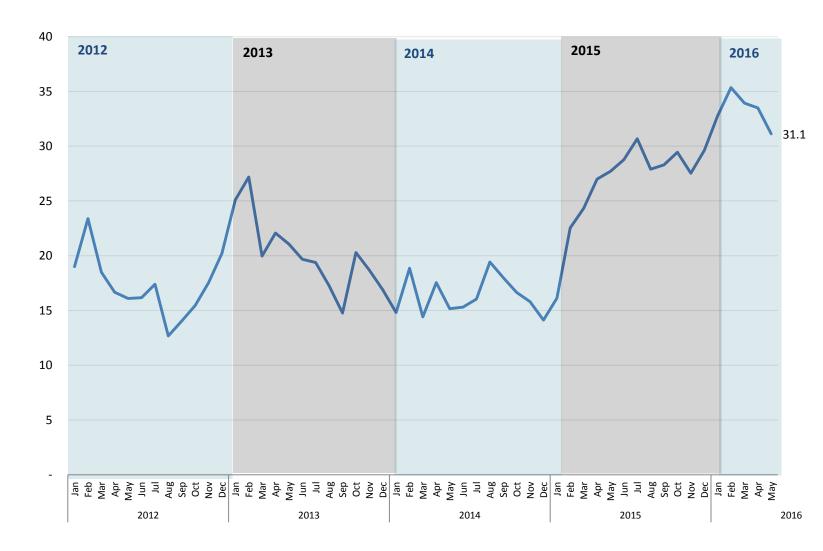

### Collections rates for parking tickets trending down since mid-2015

### **Parking Ticket Collections Rate**

Department of Public Works

### **Data Source:**

DPW Parking Division

### **Definitions:**

PEO: Parking Control Officers, who are responsible for parking ticket issuance, as well as booting and towing for the City.