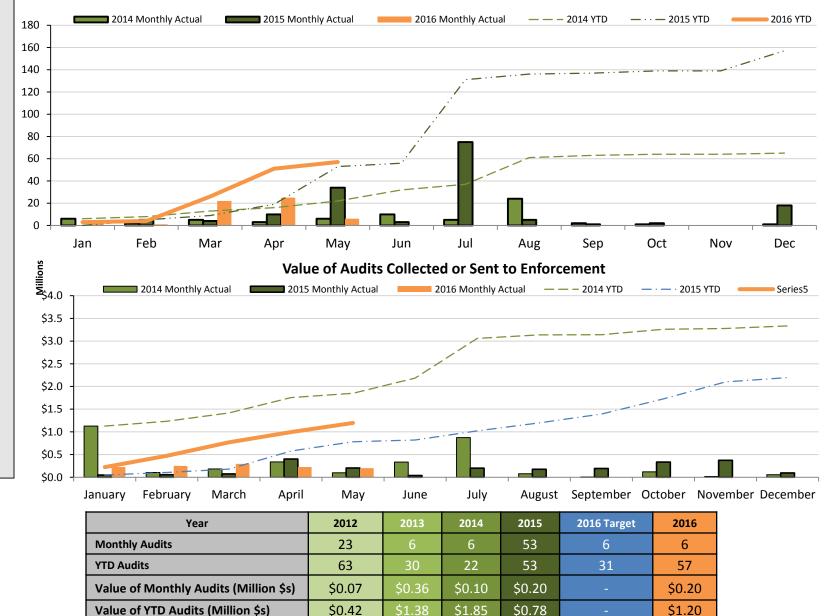

# Responsible Organization: Bureau of Revenues

Data Source:

Bureau of Revenue **Definitions:** 

Audit:

A sales tax audit to ensure that sales tax is being reported and paid to the City correctly

# YTD audits on track towards target Completed Audits

# Responsible Organization: Bureau of Revenue

**Data Source:** 

Bureau of Revenue