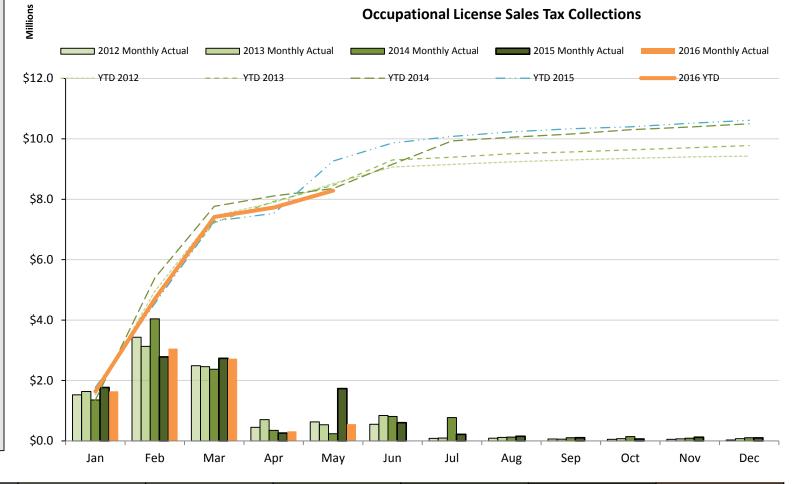

## YTD occupational license sales tax collections up slightly from 2015

| Year                                    | 2011   | 2012<br>Percent Change from<br>Prior Year | 2013<br>Percent Change from<br>Prior Year | 2014<br>Percent Change from<br>Prior Year | 2015<br>Percent Change from<br>Prior Year | 2016<br>Percent Change from<br>Prior Year |
|-----------------------------------------|--------|-------------------------------------------|-------------------------------------------|-------------------------------------------|-------------------------------------------|-------------------------------------------|
| Monthly<br>Collections<br>(Million \$s) | \$0.60 | \$0.63 <i>5.3%</i>                        | \$0.53 <i>-15.2%</i>                      | \$0.24      -55.2%                        | \$1.73 623.7%                             | \$0.56 -67.8%                             |
| YTD Collections (Million \$s)           | \$8.12 | \$8.52 4.9%                               | \$8.46 -0.7%                              | \$8.35 -1.3%                              | \$9.26 10.9%                              | \$9.29 0.3%                               |