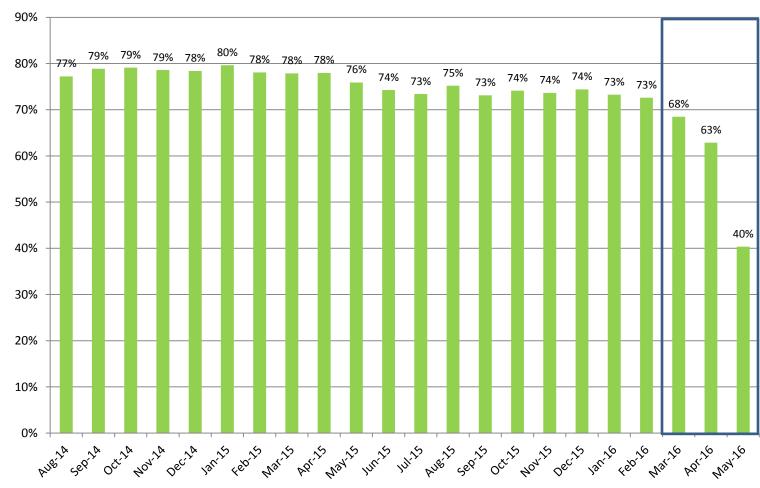

### Notes:

- Accounts defined as "mature" once they have aged three months
- Boxed area still undergoing regular collections process (not mature)

### Collections rates for parking tickets trending down since mid-2015

### **Parking Ticket Collections Rate**

Department of Public Works