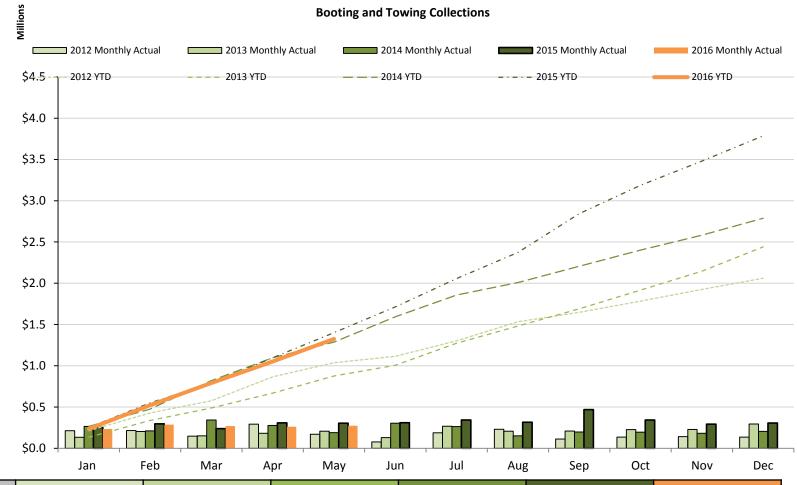

### YTD booting and towing collections down from 2015

| Year                                    | 2011   | 2012<br>Percent Change from<br>Prior Year |        | 2013<br>Percent Change from<br>Prior Year |        | 2014<br>Percent Change from<br>Prior Year |       | 2015<br>Percent Change from<br>Prior Year |       | 2016<br>Percent Change from<br>Prior Year |        |
|-----------------------------------------|--------|-------------------------------------------|--------|-------------------------------------------|--------|-------------------------------------------|-------|-------------------------------------------|-------|-------------------------------------------|--------|
| Monthly<br>Collections<br>(Million \$s) | \$0.22 | \$0.17                                    | -23.2% | \$0.21                                    | 21.8%  | \$0.19                                    | -7.8% | \$0.31                                    | 59.9% | \$0.27                                    | -10.5% |
| YTD Collections (Million \$s)           | \$0.87 | \$1.04                                    | 18.7%  | \$0.88                                    | -15.4% | \$1.29                                    | 46.9% | \$1.40                                    | 8.9%  | \$1.35                                    | -4.0%  |