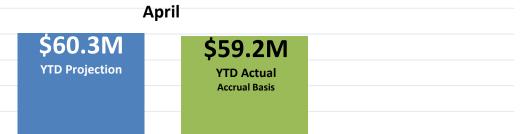

# **Sales Taxes and Occupational Licenses Revenues**

Sales Taxes: 35% of Adopted Budget GF Revenues for 2016
Occupational License: 2% Adopted Budget GF Revenues for 2016

### YTD retail sales tax collections up slightly from prior year

**Retail Sales Tax Revenues** 

### **Revenues Accrual Basis (Jan-Apr)**

| Year                              | 2011    | 2012 Percent Change from Prior Year | 2013<br>Percent Change from<br>Prior Year | 2014<br>Percent Change from<br>Prior Year | 2015<br>Percent Change from<br>Prior Year | 2016<br>Percent Change from<br>Prior Year |  |
|-----------------------------------|---------|-------------------------------------|-------------------------------------------|-------------------------------------------|-------------------------------------------|-------------------------------------------|--|
| Monthly Collections (Million \$s) | \$11.58 | \$12.14 4.8%                        | \$13.12 <i>8.0%</i>                       | \$14.16                                   | \$14.58 3.0%                              | \$15.40 5.7%                              |  |
| YTD Collections (Million \$s)     | \$56.30 | \$59.43 5.6%                        | \$64.53 <i>8.6%</i>                       | \$69.34 7.5%                              | \$73.38 5.8%                              | \$75.18 2.4%                              |  |