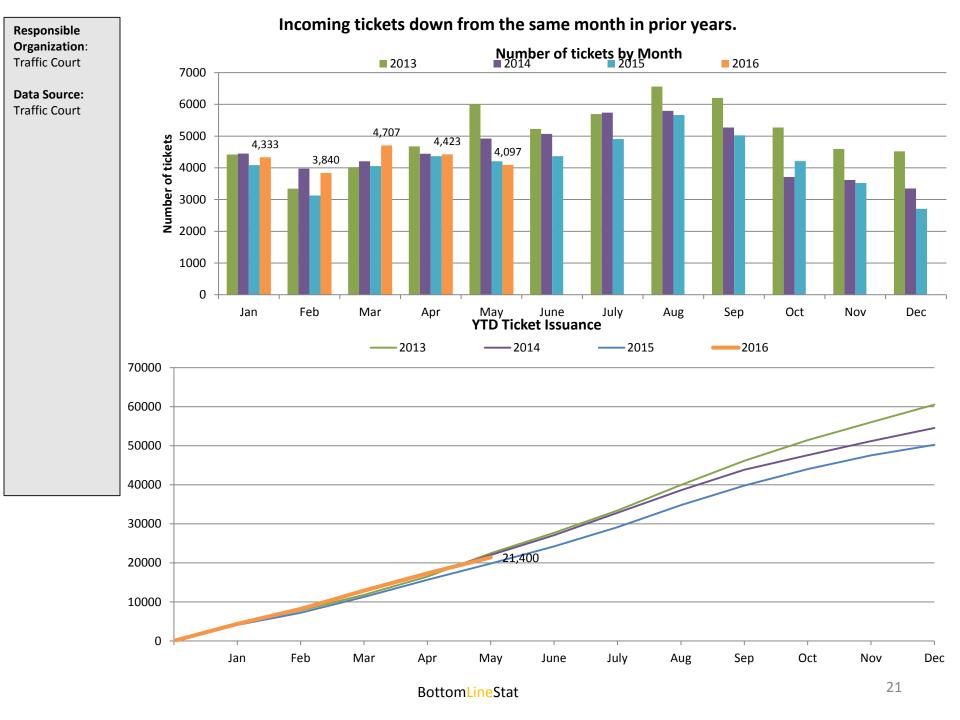

### YTD ticket issuance highest since 2004.

### **Tickets Issued**

| Year                               | 2012  | 2013<br>Percent Change from Prior<br>Year |       | Percent Char | )14<br>age from Prior<br>ear | Percent Ch | 15<br>ange from<br>Year | 2016<br>Percent Change from<br>Prior Year |       |
|------------------------------------|-------|-------------------------------------------|-------|--------------|------------------------------|------------|-------------------------|-------------------------------------------|-------|
| Monthly<br>Issuance<br>(Thousands) | 23.0  | 25.8                                      | 11.9% | 22.7         | -11.8%                       | 30.0       | 31.9%                   | 29.5                                      | -1.4% |
| YTD Issuance<br>(Thousands)        | 144.6 | 150.5                                     | 4.1%  | 120.3        | -20.1%                       | 132.8      | 10.4%                   | 173.0                                     | 30.3% |