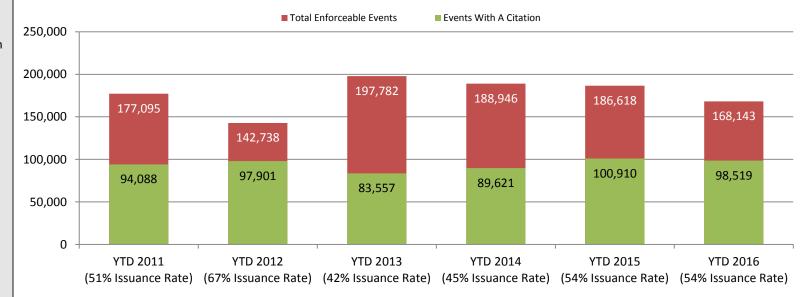

### YTD issuance rate consistent with 2015

### **Citations Issued and Enforceable Events**