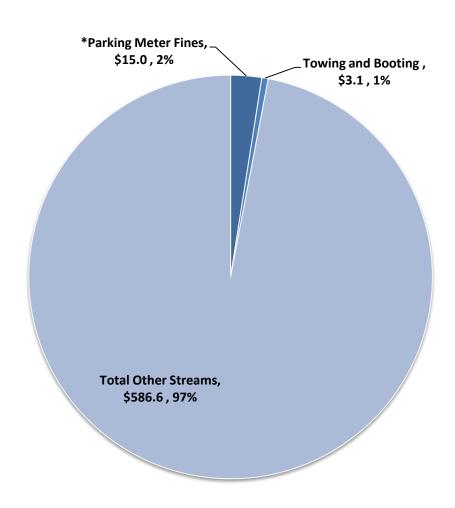

# **Revenue Analysis**

- Parking Enforcement
- Photo Safety
- Emergency Medical Services
- Traffic Court
- Sales Taxes and Occupational License
- Property Taxes
- Sanitation Fees

# **Parking Enforcement Revenues**

### **3% Adopted Budget GF Revenues for 2016**

Department of **Public Works** 