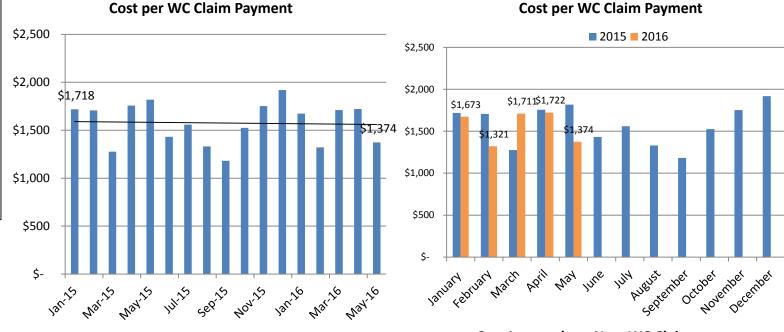

| 7%           |

Sheriff \$44,028,185

Citywide Total \$601,652,137



**Data Source:** Risk Mgmt.

### **Definitions:**

Workers Compensation: The City's self insurance program to support employees in the case of workrelated injuries

The average cost per claim payment has trended downward over the past year and a half, while the cost of new claims has ticked up due to an expensive few months from February to April 2016.











### Responsible Organization: CAO **Data Source:** Risk Mgmt. **Definitions:** Workers Compensation: The City's self insurance program to support employees in the case of work-related injuries Claim: An on-the-job injury requiring

payment from

compensation

**New YTD Claims** 

workers

### New YTD workers comp claims second highest since 2012



262



# Departmental fuel usage increase corresponds with increased number of vehicles

# **Fuel Usage (in Gallons)**

Responsible
Organization:
Equipment
Maintenance Division

Data Source: Equipment

Maintenance Division

**Definitions:** 

Fuel Usage: The amount of fuel used by various City organizations

|                                  |                   |                   |                   | -                 |