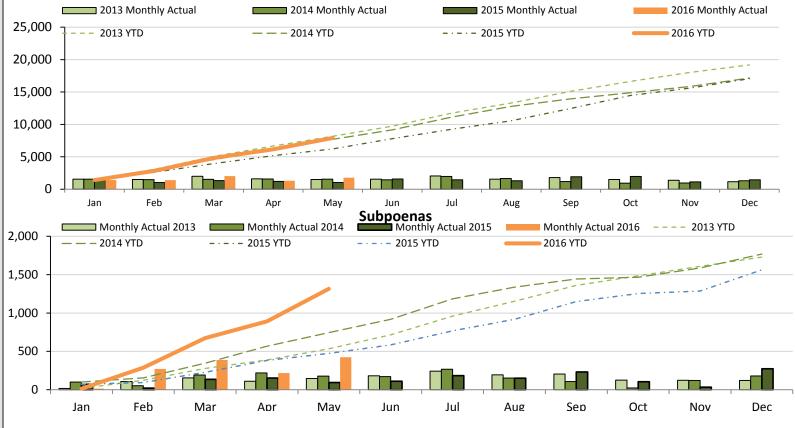

#### **Definitions:**

Contact/Field Visit:
Compliance checks to
local businesses related to
occupational licenses and
sales tax payments
Subpoena:
A legal order requiring the

necessary tax information

recipient to provide

to ensure compliance

### YTD field visits on target.

| Year                          | 2012  | 2013  | 2014  | 2015  | 2016 Target | 2016  |
|-------------------------------|-------|-------|-------|-------|-------------|-------|
| Monthly Contacts/Field Visits | 1,473 | 1,509 | 1,553 | 1,042 | 1,250       | 1,770 |
| YTD Contacts/Field<br>Visits  | 7,050 | 8,166 | 7,706 | 6,212 | 6,250       | 7,915 |
| Monthly Subpoenas             | 65    | 146   | 178   | 93    | 424         | 424   |
| YTD Subpoenas                 | 4     | 547   | 534   | 534   | 474         | 1,315 |