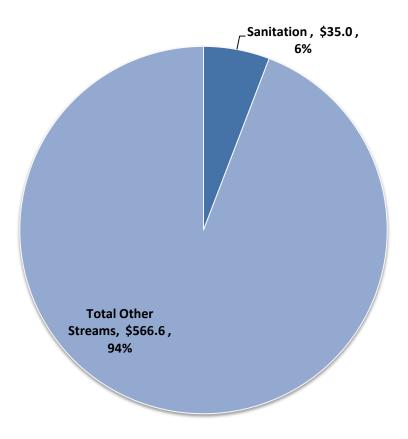

**Responsible Organization**: Bureau of Treasury

### **Data Source:**

Department of Finance

### **Definitions:**

Revenue:
Measure of money receipts following accounting standards. The amount of money generated based on when economic activity takes place and receipts are available for use.

Property tax revenues go to a number of public sources. This chart only tracks the amount that enters the City's General Fund.



#### 2014 2015 2016 Year Percent Change from Percent Change from Percent Change from **Percent Change from Prior Year Prior Year Prior Year Prior Year** Monthly **Collections** \$2.00 30.4% \$2.66 32.8% -16.7% \$2.22 (Million \$s) **YTD Collections** 2.1% \$108.42 5.2% \$112.91 4.1% (Million \$s)

# **Sanitation Revenues**

### **6% Adopted Budget GF Revenues for 2016**



#### YTD sanitation collections above prior year. Responsible suoillious \$**£**5.0 **Sanitation Revenues 2016** Organization: **April** Sewerage and Water Board Data Source: Sewerage & Water \$10.0 \$12.1M \$11.5M **Board Definitions: Adopted Budget** <u>Actual</u> \$5.0 Revenue: Measure of money receipts following accounting standards. \$0.0 The amount of money Revenues Accrual Basis (Jan-Apr) generated based on when economic activity **Sanitation Collections** takes place and 2012 Monthly Collections 2013 Monthly Collections 2014 Monthly Collections 2015 Monthly Collections receipts are available for use. \$40.0 Collections: The amount that is \$30.0 received during a period, regardless of when the revenue-\$20.0 generating or economic activities \$10.0 occurred. \$0.0 Feb Mar Apr May