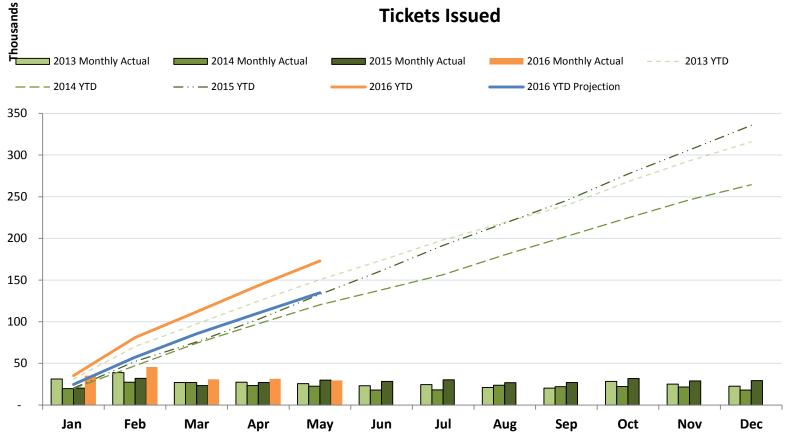

### YTD ticket issuance highest since 2004.

### **Tickets Issued**

| Year                               | 2012  | 2013<br>Percent Change from Prior<br>Year |       | Percent Char | )14<br>age from Prior<br>ear | Percent Ch | 15<br>ange from<br>Year | 2016<br>Percent Change from<br>Prior Year |       |
|------------------------------------|-------|-------------------------------------------|-------|--------------|------------------------------|------------|-------------------------|-------------------------------------------|-------|
| Monthly<br>Issuance<br>(Thousands) | 23.0  | 25.8                                      | 11.9% | 22.7         | -11.8%                       | 30.0       | 31.9%                   | 29.5                                      | -1.4% |
| YTD Issuance<br>(Thousands)        | 144.6 | 150.5                                     | 4.1%  | 120.3        | -20.1%                       | 132.8      | 10.4%                   | 173.0                                     | 30.3% |