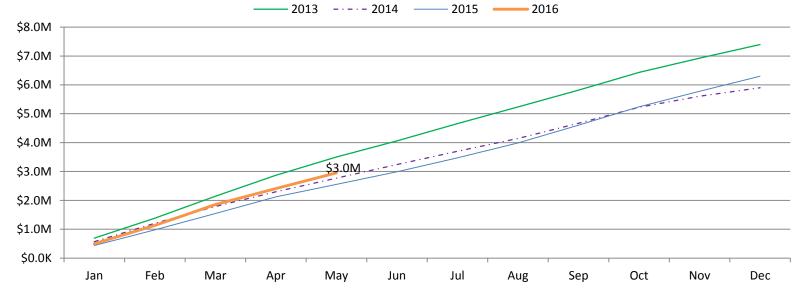

### YTD retail sales tax collections up slightly from prior year

**Retail Sales Tax Revenues** 

### **Revenues Accrual Basis (Jan-Apr)**

| Year                              | 2011    | 2012 Percent Change from Prior Year | 2013<br>Percent Change from<br>Prior Year | 2014<br>Percent Change from<br>Prior Year | 2015<br>Percent Change from<br>Prior Year | 2016<br>Percent Change from<br>Prior Year |  |
|-----------------------------------|---------|-------------------------------------|-------------------------------------------|-------------------------------------------|-------------------------------------------|-------------------------------------------|--|
| Monthly Collections (Million \$s) | \$11.58 | \$12.14 4.8%                        | \$13.12 <i>8.0%</i>                       | \$14.16                                   | \$14.58 3.0%                              | \$15.40 5.7%                              |  |
| YTD Collections (Million \$s)     | \$56.30 | \$59.43 5.6%                        | \$64.53 <i>8.6%</i>                       | \$69.34 7.5%                              | \$73.38 5.8%                              | \$75.18 2.4%                              |  |