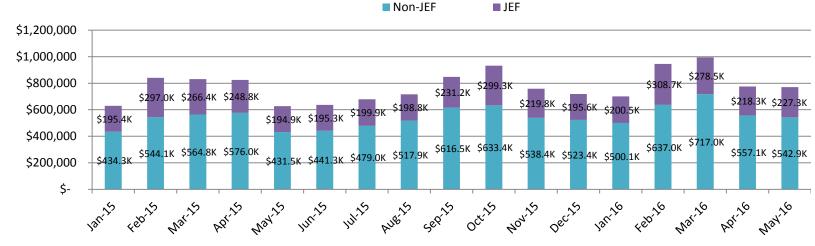

# The portion of Traffic Court collections not set aside for the Judicial Expense Fund is up from prior 2 years.

### **YTD Non-JEF Traffic Court Collections**