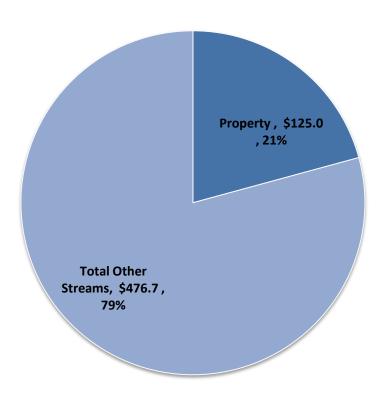

to
occupational licenses and
sales tax payments
Subpoena:
A legal order requiring the

necessary tax information

recipient to provide

to ensure compliance

### YTD field visits on target.





| Year                          | 2012  | 2013  | 2014  | 2015  | 2016 Target | 2016  |
|-------------------------------|-------|-------|-------|-------|-------------|-------|
| Monthly Contacts/Field Visits | 1,473 | 1,509 | 1,553 | 1,042 | 1,250       | 1,770 |
| YTD Contacts/Field<br>Visits  | 7,050 | 8,166 | 7,706 | 6,212 | 6,250       | 7,915 |
| Monthly Subpoenas             | 65    | 146   | 178   | 93    | 424         | 424   |
| YTD Subpoenas                 | 4     | 547   | 534   | 534   | 474         | 1,315 |

30

# **Property Tax Revenues**

# 21% Adopted Budget GF Revenues for 2015



# **Responsible Organization**: Bureau of Treasury

### **Data Source:**

Department of Finance

### **Definitions:**

Revenue:
Measure of money receipts following accounting standards. The amount of money generated based on when economic activity takes place and receipts are available for use.

Property tax revenues go to a number of public sources. This chart only tracks the amount that enters the City's General Fund.



#### 2014 2015 2016 Year Percent Change from Percent Change from Percent Change from **Percent Change from Prior Year Prior Year Prior Year Prior Year** Monthly **Collections** \$2.00 30.4% \$2.66 32.8% -16.7% \$2.22 (Million \$s) **YTD Collections** 2.1% \$108.42 5.2% \$112.91 4.1% (Million \$s)

# **Sanitation Revenues**

### **6% Adopted Budget GF Revenues for 2016*