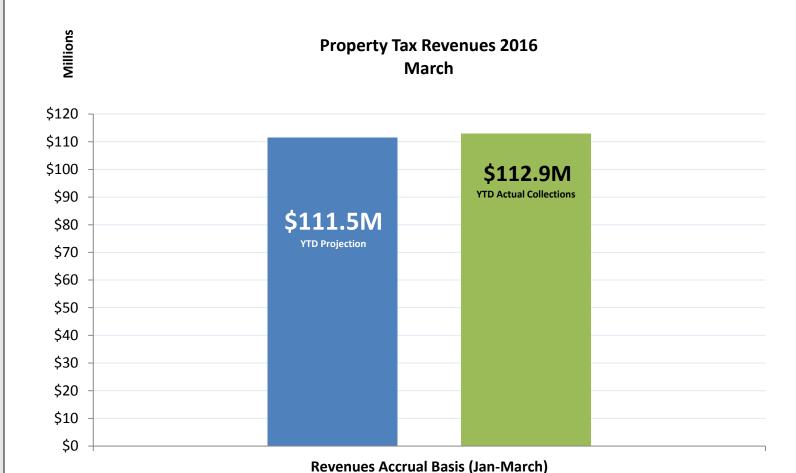

# **Property Tax Revenues**

# 21% Adopted Budget GF Revenues for 2015

#### 2014 2015 2016 Year Percent Change from Percent Change from Percent Change from **Percent Change from Prior Year Prior Year Prior Year Prior Year** Monthly **Collections** \$2.00 30.4% \$2.66 32.8% -16.7% \$2.22 (Million \$s) **YTD Collections** 2.1% \$108.42 5.2% \$112.91 4.1% (Million \$s)