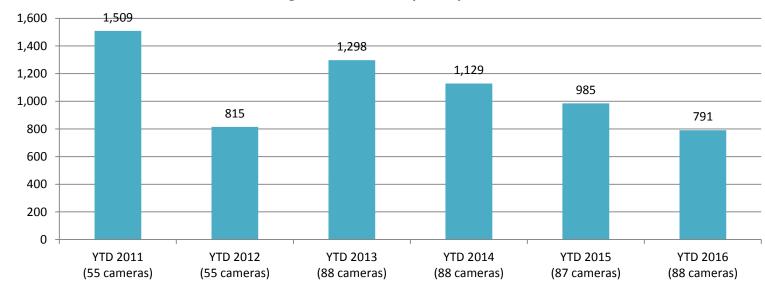

### **Average Number of Exceptions per Camera**

15

Department of Public Works

### **Definitions:**

Photo Safety Camera:
The City utilizes safety
cameras to enforce traffic
laws and maintain safe
streets
School Zone Enforceable

Time:
A common use of photo safety cameras is in school zones, which have reduced speed limits at the beginning and end of the school day.
Inoperable flashers:
The indication that the speed limit is reduced comes from flashers on school zone boundaries. If

these flashers are not working properly, the speed limit reduction cannot be

enforced.