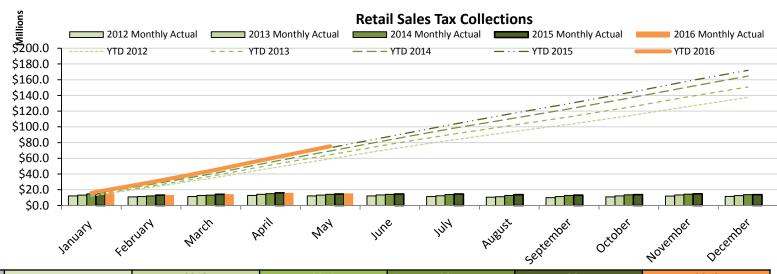

# **Sales Taxes and Occupational Licenses Revenues**

Sales Taxes: 35% of Adopted Budget GF Revenues for 2016
Occupational License: 2% Adopted Budget GF Revenues for 2016

### YTD retail sales tax collections up slightly from prior year

**Retail Sales Tax Revenues** 

### **Revenues Accrual Basis (Jan-Apr)**

| Year                              | 2011    | 2012 Percent Change from Prior Year | 2013<br>Percent Change from<br>Prior Year | 2014<br>Percent Change from<br>Prior Year | 2015<br>Percent Change from<br>Prior Year | 2016<br>Percent Change from<br>Prior Year |  |
|-----------------------------------|---------|-------------------------------------|-------------------------------------------|-------------------------------------------|-------------------------------------------|-------------------------------------------|--|
| Monthly Collections (Million \$s) | \$11.58 | \$12.14 4.8%                        | \$13.12 <i>8.0%</i>                       | \$14.16                                   | \$14.58 3.0%                              | \$15.40 5.7%                              |  |
| YTD Collections (Million \$s)     | \$56.30 | \$59.43 5.6%                        | \$64.53 <i>8.6%</i>                       | \$69.34 7.5%                              | \$73.38 5.8%                              | \$75.18 2.4%                              |  |