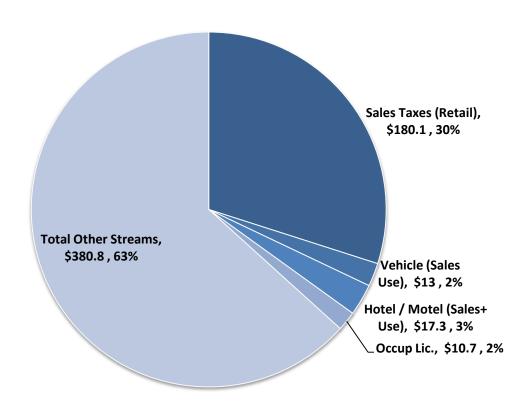

# **Sales Taxes and Occupational Licenses Revenues**

Sales Taxes: 35% of Adopted Budget GF Revenues for 2016
Occupational License: 2% Adopted Budget GF Revenues for 2016