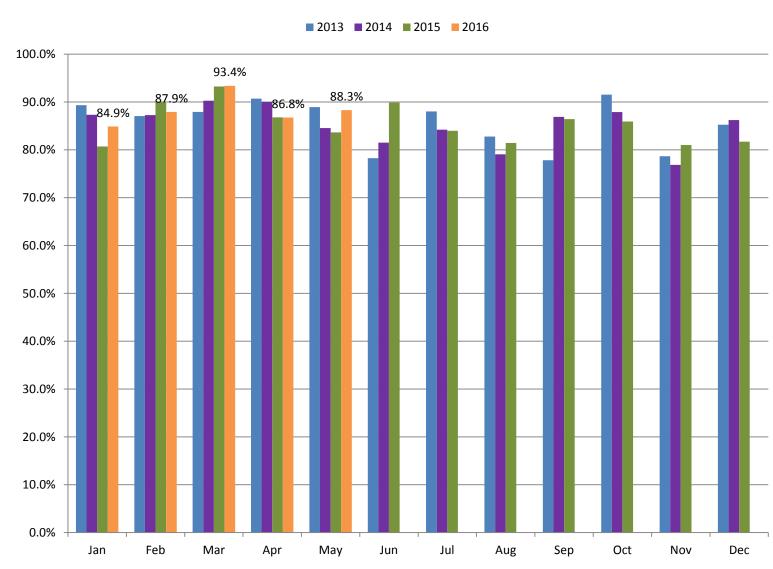

Collections rate:

Amount collected during the month, divided by the total amount billed for the

same month.

YTD sanitation collections relatively high at 88%, compared to 85% in prior years.

### **Sanitation Collections Rate**