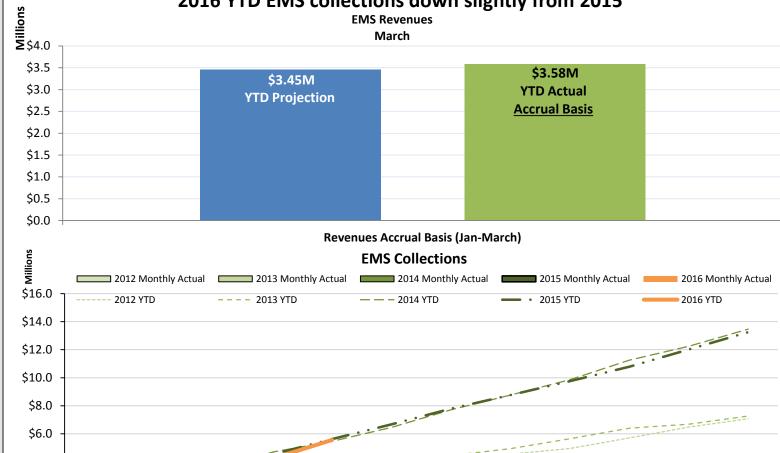

### Notes:

- Accounts defined as "mature" once they have aged three months
- Boxed area still undergoing regular collections process (not mature)

# EMS collections rate trending down

### **EMS Collection Rate**