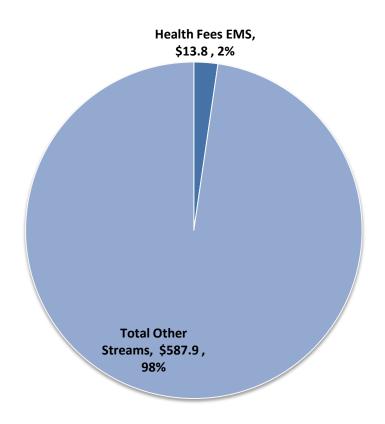

1  | 5,715  | 5,486  | 8,078  | 7,950  | 62,275                         |
| Total               |                                                                         | 9,156  | 4,720  | 7,679  | 8,565  | 15,686 | 7,402  | 7,709  | 6,503  | 6,327  | 9,395  | 8,813  | 91,513                         |
| Top 10 as a % of To | otal                                                                    | 54%    | 54%    | 69%    | 68%    | 56%    | 59%    | 90%    | 88%    | 87%    | 86%    | 90%    |                                |

Greater than 1,500 flasher exceptions this month

Between 1,000 and 1,500 flasher exceptions this month

Between 500 and 1,000 flasher exceptions this month

Less than 500 flasher exceptions this month

# **EMS Revenues**

# 2% Adopted Budget GF Revenues for 2016



### **Responsible Organization: Emergency Medical** Services

### **Data Source:**

**EMS** and Intermedix **Definitions:** 

### Revenue:

Collections:

Measure of money receipts following accounting standards. The amount of money generated based on when economic activity takes place and receipts are available for use.

The amount that is received during a period, regardless of when the revenue-generating or economic activities occurred.

\$4.0

\$2.0

\$0.0

Jan

Feb

Mar

Apr





| Year                             | Percent | 2012<br>Percent Change from<br>Prior Year |        | 2013<br>Percent Change from<br>Prior Year |        | 2014<br>Percent Change from<br>Prior Year |        | 2015<br>Percent Change from<br>Prior Year |        | 2016<br>Percent Change from<br>Prior Year |  |
|--