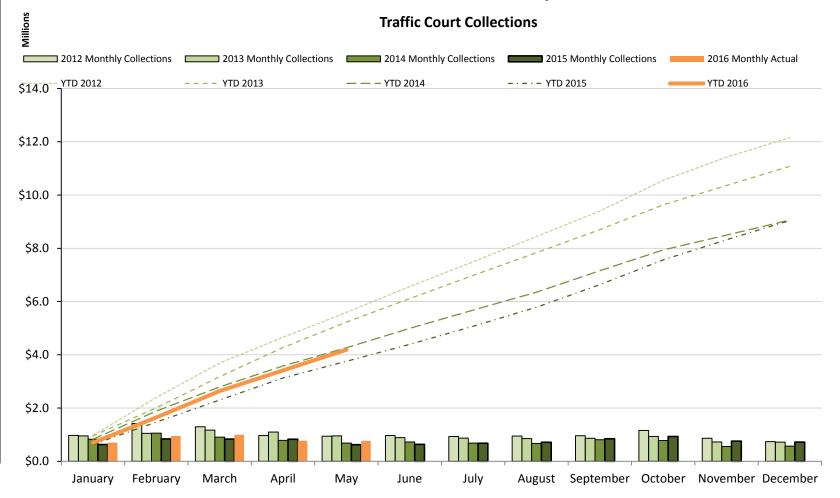

### YTD overall Traffic Court collections up from 2015

| Year                              | 2012<br>Percent Change from<br>Prior Year |        | 2013<br>Percent Change from<br>Prior Year |       | 2014<br>Percent Change from<br>Prior Year |        | 2015<br>Percent Change from<br>Prior Year |        | 2016<br>Percent Change from<br>Prior Year |       |
|-----------------------------------|-------------------------------------------|--------|-------------------------------------------|-------|-------------------------------------------|--------|-------------------------------------------|--------|-------------------------------------------|-------|
| Monthly Collections (Million \$s) | \$0.94                                    | -13.1% | \$0.95                                    | 1.3%  | \$0.69                                    | -28.1% | \$0.63                                    | -8.7%  | \$0.77                                    | 23.0% |
| YTD Collections<br>(Million \$s)  | \$5.59                                    | -7.7%  | \$5.23                                    | -6.6% | \$4.27                                    | -18.4% | \$3.75                                    | -12.0% | \$4.19                                    | 11.6% |