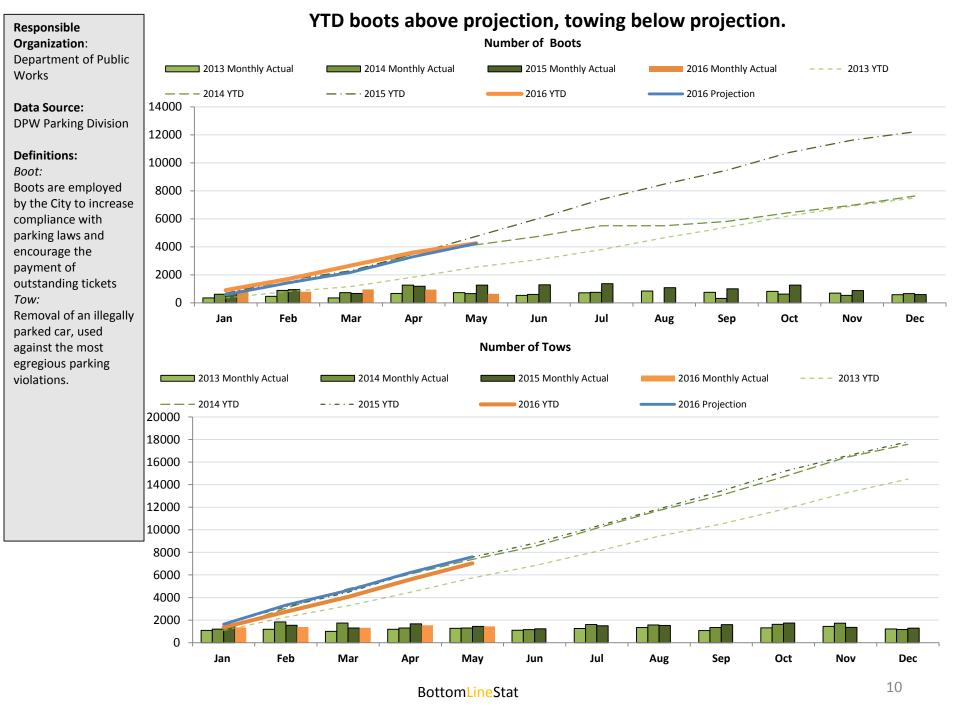

### YTD booting and towing collections down from 2015

| Year                                    | 2011   | 2012<br>Percent Change from<br>Prior Year |        | 2013<br>Percent Change from<br>Prior Year |        | 2014<br>Percent Change from<br>Prior Year |       | 2015<br>Percent Change from<br>Prior Year |       | 2016<br>Percent Change from<br>Prior Year |        |
|-----------------------------------------|--------|-------------------------------------------|--------|-------------------------------------------|--------|-------------------------------------------|-------|-------------------------------------------|-------|-------------------------------------------|--------|
| Monthly<br>Collections<br>(Million \$s) | \$0.22 | \$0.17                                    | -23.2% | \$0.21                                    | 21.8%  | \$0.19                                    | -7.8% | \$0.31                                    | 59.9% | \$0.27                                    | -10.5% |
| YTD Collections (Million \$s)           | \$0.87 | \$1.04                                    | 18.7%  | \$0.88                                    | -15.4% | \$1.29                                    | 46.9% | \$1.40                                    | 8.9%  | \$1.35                                    | -4.0%  |