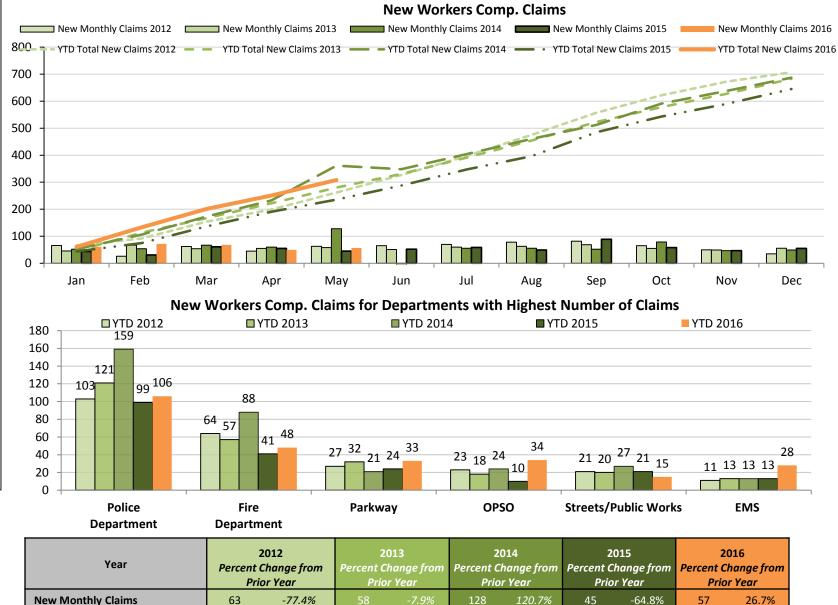

# **Expenditure Analysis**

**Data Source:** 

**Budget Office** 

Note:

Numbers are unaudited and preliminary.