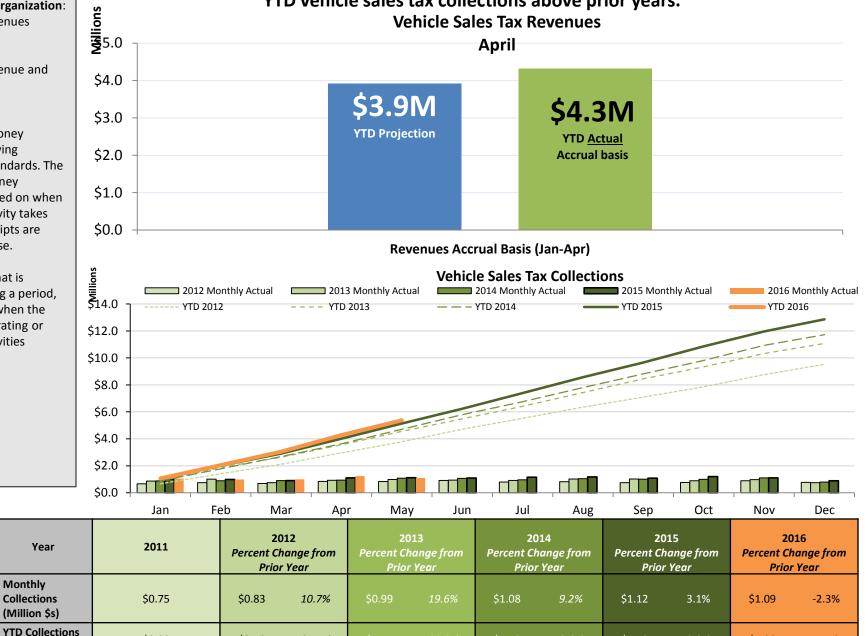

Year

Monthly Collections

(Million \$s)

(Million \$s)

\$2.88

\$3.79

31.7%

\$4.72

3.6%

YTD vehicle sales tax collections above prior years.

4.7%

\$5.38

\$5.13

8.9%