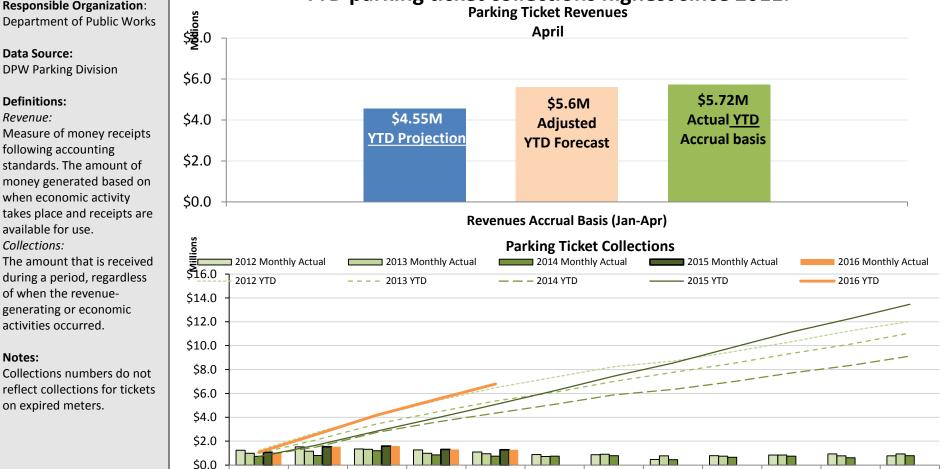

### YTD parking ticket collections highest since 2011.

**Responsible Organization:** 

Data Source:

**Definitions:** 

Revenue:

**DPW Parking Division** 

following accounting

standards. The amount of

during a period, regardless

of when the revenue-

activities occurred.

on expired meters.

generating or economic

when economic activity

available for use.

Collections:

Notes:

Jun

| Year                                    | 2011   | 2012<br>Percent Change from<br>Prior Year |       | 2013<br>Percent Change from<br>Prior Year |        | 2014<br>Percent Change from<br>Prior Year |        | 2015<br>Percent Change from<br>Prior Year |       | 2016<br>Percent Change from<br>Prior Year |       |
|-----------------------------------------|--------|-------------------------------------------|-------|-------------------------------------------|--------|-------------------------------------------|--------|-------------------------------------------|-------|-------------------------------------------|-------|
| Monthly<br>Collections<br>(Million \$s) | \$0.77 | \$1.10                                    | 43.2% | \$0.94                                    | -14.3% | \$0.75                                    | -20.1% | \$1.12                                    | 49.7% | \$1.28                                    | 14.1% |
| YTD Collections<br>(Million \$s)        | \$4.32 | \$6.48                                    | 50.1% | \$5.37                                    | -17.1% | \$4.35                                    | -18.9% | \$5.08                                    | 16.7% | \$6.78                                    | 33.6% |