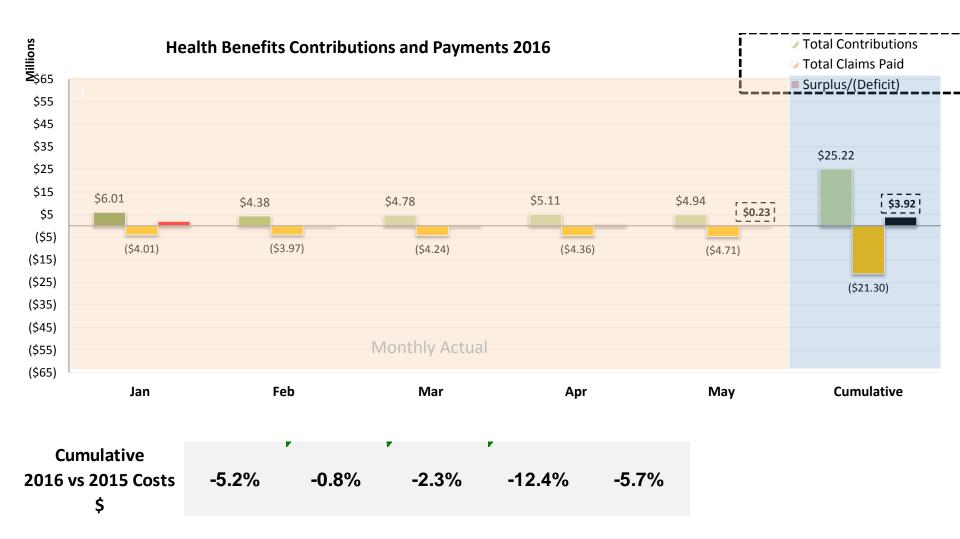

# **Expenditure Analysis**

**Data Source:** 

**Budget Office** 

Note:

Numbers are unaudited and preliminary.