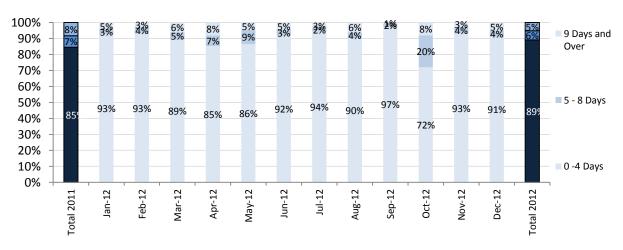

### **Number of Days to Approve Requisitions Meeting Target**

#### **Requisition Approval Distribution by Year**

| Budget Approval |             |       |
|-----------------|-------------|-------|
| Days to Approve | 2011(*)     | 2012  |
| 2 or less       | 70.6%       | 81.3% |
| 3 Days          | 4.7%        | 5.6%  |
| 4-5 Days        | 8.2%        | 7.2%  |
| 6-10 Days       | 10.4%       | 4.6%  |
| 11-15 Days      | 4.4%        | 1.1%  |
| Over 15 Days    | <b>1.7%</b> | 0.2%  |

| Finance Approval |          |       |  |
|------------------|----------|-------|--|
| Days to Approve  | 2011 (*) | 2012  |  |
| 2 or less        | 98.0%    | 90.4% |  |
| 3 Days           | 1.1%     | 5.2%  |  |
| 4-5 Days         | 1.0%     | 2.9%  |  |
| 6-10 Days        |          | 1.4%  |  |
| 11-15 Days       |          |       |  |
| Over 15 Days     |          |       |  |