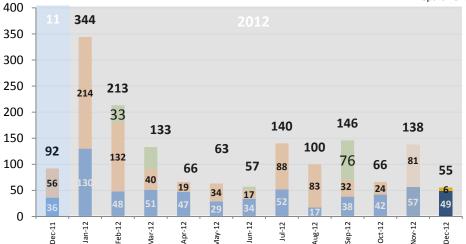

## Approval Queue Decreased to 55 Requisitions as of 12.31.2012

## Requisition Approval Queue General Fund for Period Ending 12.31.2012

### Requisitions in Q to be Approved

## ■ Finance■ Budget■ Department

#### Age of Requisitions in Q Budget Office

Source : City of New Orleans Procurement System 12.31.2012