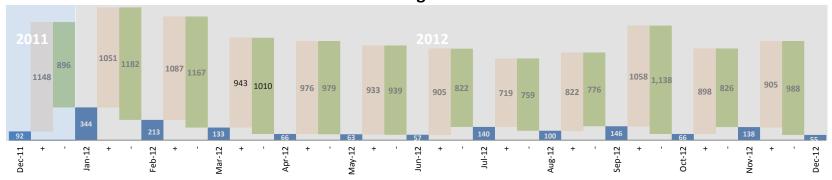

### **Number of Days to Approve Requisitions Meeting Target**

## Average Number of Days to Approve Requisitions by Reporting Period (Budget Office and Department of Finance)

#### **Requisition Approval Distribution by Year**

| Budget Approval |             |       |
|-----------------|-------------|-------|
| Days to Approve | 2011(*)     | 2012  |
| 2 or less       | 70.6%       | 81.3% |
| 3 Days          | 4.7%        | 5.6%  |
| 4-5 Days        | 8.2%        | 7.2%  |
| 6-10 Days       | 10.4%       | 4.6%  |
| 11-15 Days      | 4.4%        | 1.1%  |
| Over 15 Days    | <b>1.7%</b> | 0.2%  |

| Finance Approval |          |       |  |
|------------------|----------|-------|--|
| Days to Approve  | 2011 (*) | 2012  |  |
| 2 or less        | 98.0%    | 90.4% |  |
| 3 Days           | 1.1%     | 5.2%  |  |
| 4-5 Days         | 1.0%     | 2.9%  |  |
| 6-10 Days        |          | 1.4%  |  |
| 11-15 Days       |          |       |  |
| Over 15 Days     |          |       |  |

Source: City of New Orleans Procurement System 12.31.2012

<sup>\* 2011</sup> information only available since May, 2011