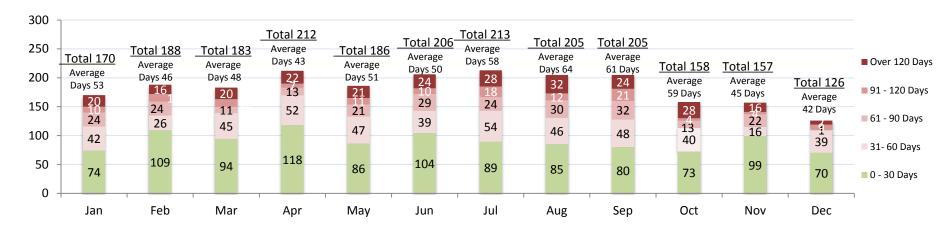

### **Contracts : All Contracts in Process by Period**

(Legal Review, CAO, City Attorney, Executive Counsel, Mayor/Council Approval)

### The Average Age of Contracts Awaiting Processing Decreased to 42 Days

Source: Contract Management System ECMS 12.31.2012

Age