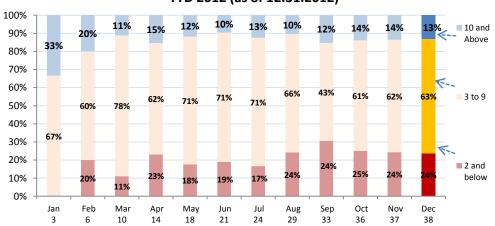

### The Number of RFPS in Process at 13 as of 12.31.2012

<sup>\*</sup>Includes canceled and closed RFPS

### The Number of Bids in Process at 34 as of 12.31.2012

## Number of Proposals Received for Bids completed YTD 2012 (as of 12.31.2012)

| Waiting on Support / Response from Departments |                                                 |          |  |  |  |  |  |
|------------------------------------------------|-------------------------------------------------|----------|--|--|--|--|--|
| Department                                     | Brief Description                               | Comment  |  |  |  |  |  |
| Aviation Board                                 | Weed & grass control chemicals                  | Decision |  |  |  |  |  |
| Sanitation                                     | Seasonal Special Event Equipment Rental         | Decision |  |  |  |  |  |
| EMD                                            | Replacemen/repair for heavy duty detroit deisel | Decision |  |  |  |  |  |