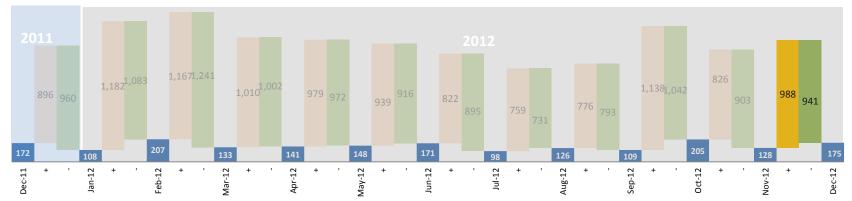

# The Number of Requisitions in Queue Waiting to be Processed by the Bureau of Purchasing Increased to 175

## Bureau of Purchasing Requisition Processing General Fund for Period Ending 12.31.2012

| Status of Reqs Awaiting Buyer Processing |       |  |  |
|------------------------------------------|-------|--|--|
| Status                                   | Count |  |  |
| Completed 1.11.2013                      | 63    |  |  |
| Need Contract                            | 57    |  |  |
| Waiting for Support                      | 54    |  |  |
| Processing Procurement                   | 1     |  |  |
| Grand Total                              | 175   |  |  |

## The Bureau of Purchasing Processed Requisitions in Four Days or Less of the Time (Average 830 POs Per Month)

Source: Obtained from the Bureau of Purchasing 12.1.2012-12.31.2012