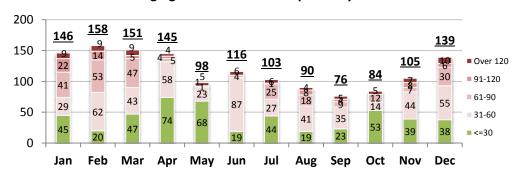

| 11   | 34    | 10    | 4      |          | 59    |
| City to Cut Check                           |      | 10    | 10    |        | 3        | 23    |
| Total                                       | 38   | 55    | 30    | 6      | 10       | 139   |

| I | Over |
|---|------|
| ı | 60   |
| ı | days |
| Ī |      |
|   | Over |
|   | 30   |
|   | davs |

| Reasons for Delay        |    |    |   |   |
|--------------------------|----|----|---|---|
| Dispute with the vendor  | 1  | 6  |   | 8 |
| Not processed timely     |    |    |   | 1 |
| With the State           | 47 | 14 | 6 |   |
| Contract being processed | 1  |    |   | 1 |
| Other                    |    |    |   |   |
| Paid as of 1.10.2013     | 6  | 10 |   |   |

#### **OCD** Aging of Invoices in the Pipeline by Period



## DPW <u>City Invoices</u>: Several Invoices Remain Over the 60 Days Goal

|                                 |      | -     | Age   |        |          |       |
|---------------------------------|------|-------|-------|--------|----------|-------|
| Processing Stage                | <=30 | 31-60 | 61-90 | 91-120 | Over 120 | Total |
| 1 PM to Approve                 | 5    | 1     |       |        |          | 6     |
| 2 Fiscal to Receive Invoice     |      |       |       |        |          | 0     |
| 3 Department to Create Receiver | 2    |       |       |        |          | 2     |
| 6 Finance to Cut Check          | 7    |       |       |        |          | 7     |
| 7 Finance to Release Check      |      | 1     | 2     | 5      |          | 8     |
| Invoice on Hold