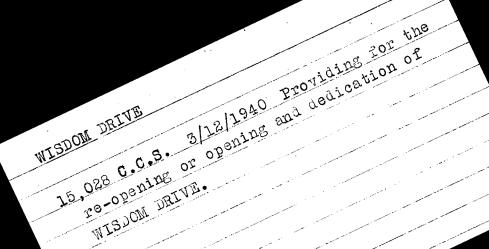

7/27/59 1702 MCS WEST UNION Closing of From Lennox Blvd. to Norman Street

WEST WIDNSOR DRIVE (see Haik Drive)

of ordinances in conflict therewith.

15,028 C.C.S. 3/12/1940 Providing for the re-opening or opening and dedication of WEST WIDNSOR DRIVE.

#### WIDNSOR DRIVE

15,028 C.C.S. 3/12/1940 Providing for the re-opening or opening and dedication of WIDNSOR DRIVE.

15,028 C.C.S. 3/12/1940 Naming of WILDAIR DRIVE from Hibernia Avenue to the rear line of the lands of Gentilly, or Mirabeau Avenue.