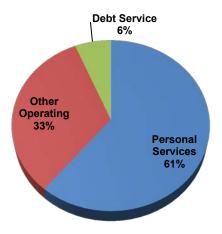

## **ALLOCATING RESOURCES TO RESULT AREAS**

**Step 3:** Allocate the revenue to result areas. Once the result areas were identified, the City then allocated the funding available to each result area. Public Safety was allocated 60%, Children & Families was allocated 3%, Economic Development was allocated 2%, Sustainable Communities was allocated 17%, Open & Effective Government was allocated 17% and Innovation was allocated 1%.