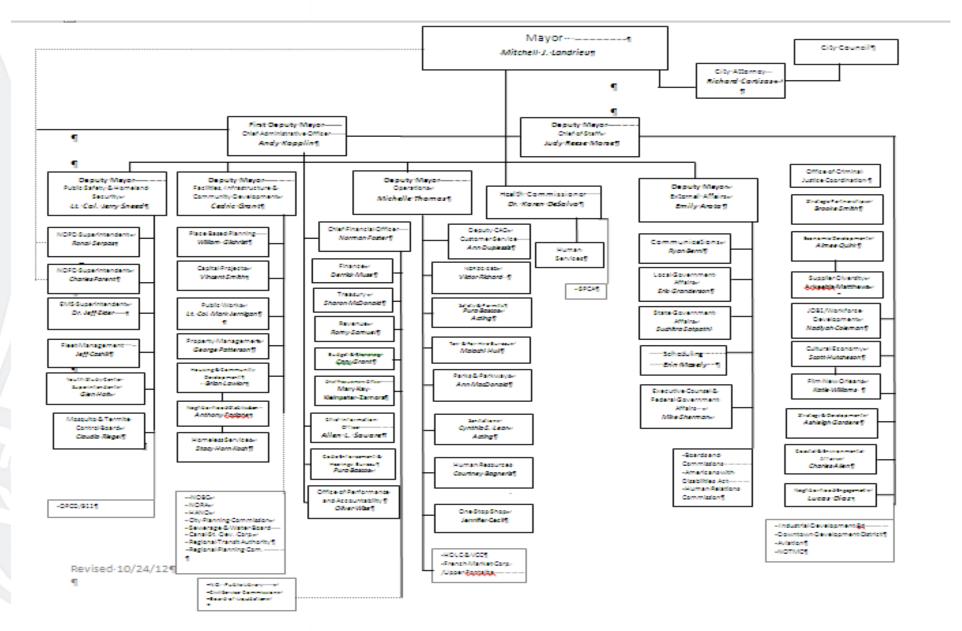

The Mayor oversees the executive branch of government, appointing department heads and managing the public safety functions of City government. All ordinances passed by the Council must be approved by the mayor in order to become law, and the mayor presents the Council with an operating and capital budget recommendation every year. In 2010, Mayor Landrieu instituted a deputy mayor government structure that spreads responsibilities historically concentrated in a chief administrative officer to multiple deputy mayors.