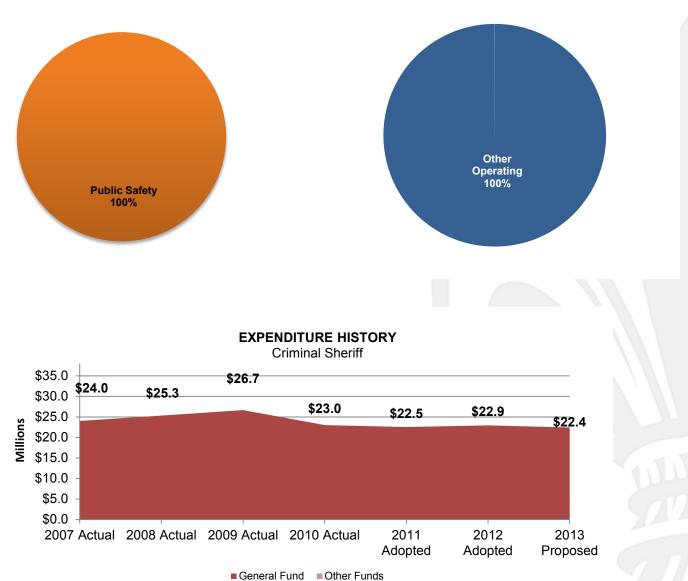

#### PROGRAM DETAIL

| Program<br>No.                                                                                                                                                                                                                                                                                                                                                                                                                                                                                                                                                                                                                                                                                   | Personal<br>Services                                                                                                                      | Other<br>Operating                                                                                                                                                                                                     | Debt<br>Service                                                                             | Total                                                                                                                                                                                                                               |
|--------------------------------------------------------------------------------------------------------------------------------------------------------------------------------------------------------------------------------------------------------------------------------------------------------------------------------------------------------------------------------------------------------------------------------------------------------------------------------------------------------------------------------------------------------------------------------------------------------------------------------------------------------------------------------------------------|-------------------------------------------------------------------------------------------------------------------------------------------|------------------------------------------------------------------------------------------------------------------------------------------------------------------------------------------------------------------------|---------------------------------------------------------------------------------------------|-------------------------------------------------------------------------------------------------------------------------------------------------------------------------------------------------------------------------------------|
| 001 GENERAL FUND                                                                                                                                                                                                                                                                                                                                                                                                                                                                                                                                                                                                                                                                                 |                                                                                                                                           |                                                                                                                                                                                                                        |                                                                                             |                                                                                                                                                                                                                                     |
| <ul> <li>2215 EXECUTIVE OFFICE</li> <li>2226 ELECTION EXPENSE</li> <li>2230 VENDOR MANAGEMENT PROJECT</li> <li>2231 MANAGEMENT INFORMATION SYSTEMS</li> <li>2232 TECHONOLOGY PROGRMS</li> <li>2233 CITY LIGHT AND GAS</li> <li>2234 311 CALL CENTER OPERATIONS</li> <li>2236 ENTERPRISE WIDE APPLICATIONS</li> <li>2273 CAO-PERSONNEL/OFFICE MGMT</li> <li>2275 CAO-BENEFITS ADMINISTRATION</li> <li>2277 MUNC. TRAINING ACADEMY</li> <li>2278 EMPLOYEE PRFM &amp; TRAIN PROJ</li> <li>2280 MAIL ROOM</li> <li>2282 BUDGET AND PLANNING</li> <li>2284 C A O EMPLOYEE RELATIONS</li> <li>2285 CAO-CAPITAL PROJECTS</li> <li>2297 EMD-GENERAL MAINTENANCE</li> <li>2298 EMD-FUEL SUPPLY</li> </ul> | 956,466<br>0<br>4,219,302<br>0<br>901,953<br>0<br>118,464<br>276,657<br>82,945<br>0<br>78,966<br>622,515<br>82,945<br>0<br>1,100,003<br>0 | $\begin{array}{c} 551,366\\ 1,040,000\\ 140,000\\ 5,697,651\\ 300,000\\ 11,000,000\\ 222,524\\ 1,523,452\\ 14,384\\ 3,892,354\\ 20,161\\ 400,000\\ 164,443\\ 403,232\\ 0\\ 118,500\\ 1,795,571\\ 6,104,289\end{array}$ | 0<br>0<br>0<br>0<br>0<br>0<br>0<br>0<br>0<br>0<br>0<br>0<br>0<br>0<br>0<br>0<br>0<br>0<br>0 | $\begin{array}{c} 1,507,832\\ 1,040,000\\ 140,000\\ 9,916,953\\ 300,000\\ 11,000,000\\ 1,124,477\\ 1,523,452\\ 132,848\\ 4,169,011\\ 103,106\\ 400,000\\ 243,409\\ 1,025,747\\ 82,945\\ 118,500\\ 2,895,574\\ 6,104,289\end{array}$ |
| 2299 EQUIPMENT ACCOUNT<br>001 GENERAL FUND TOTAL                                                                                                                                                                                                                                                                                                                                                                                                                                                                                                                                                                                                                                                 | 0<br>8,440,216                                                                                                                            | 2,682,039                                                                                                                                                                                                              | 0<br>0                                                                                      | 2,682,039                                                                                                                                                                                                                           |
| FDH FEDERAL DEPT OF HEALTH /HUMAN                                                                                                                                                                                                                                                                                                                                                                                                                                                                                                                                                                                                                                                                | 0,110,210                                                                                                                                 | 00,000,007                                                                                                                                                                                                             | Ũ                                                                                           | 11,010,100                                                                                                                                                                                                                          |
| 2220 OEP MOBILE HOSPITAL                                                                                                                                                                                                                                                                                                                                                                                                                                                                                                                                                                                                                                                                         | 0                                                                                                                                         | 402,920                                                                                                                                                                                                                | 0                                                                                           | 402,920                                                                                                                                                                                                                             |
| FDH FEDERAL DEPT OF HEALTH /HUMAN TOTAL                                                                                                                                                                                                                                                                                                                                                                                                                                                                                                                                                                                                                                                          | 0                                                                                                                                         | 402,920                                                                                                                                                                                                                | 0                                                                                           | 402,920                                                                                                                                                                                                                             |
| FEM FED DEPARTMENT OF EMERGENCY                                                                                                                                                                                                                                                                                                                                                                                                                                                                                                                                                                                                                                                                  |                                                                                                                                           |                                                                                                                                                                                                                        |                                                                                             |                                                                                                                                                                                                                                     |
| 2219 STATEWIDE GENERATOR PROGRAM<br>2285 CAO-CAPITAL PROJECTS                                                                                                                                                                                                                                                                                                                                                                                                                                                                                                                                                                                                                                    | 0<br>732,062                                                                                                                              | 1,012,826<br>0                                                                                                                                                                                                         | 0<br>0                                                                                      | 1,012,826<br>732,062                                                                                                                                                                                                                |
| FEM FED DEPARTMENT OF EMERGENCY TOTAL                                                                                                                                                                                                                                                                                                                                                                                                                                                                                                                                                                                                                                                            | 732,062                                                                                                                                   | 1,012,826                                                                                                                                                                                                              | 0                                                                                           | 1,744,888                                                                                                                                                                                                                           |
| FHS FED DEPT. OF HOMELAND SECURITY                                                                                                                                                                                                                                                                                                                                                                                                                                                                                                                                                                                                                                                               | Page 187                                                                                                                                  |                                                                                                                                                                                                                        |                                                                                             |                                                                                                                                                                                                                                     |
| 2209 EMERG MANAGMENT PLANNING GRANT                                                                                                                                                                                                                                                                                                                                                                                                                                                                                                                                                                                                                                                              | 160,000                                                                                                                                   | 0                                                                                                                                                                                                                      | 0                                                                                           | 160,000                                                                                                                                                                                                                             |