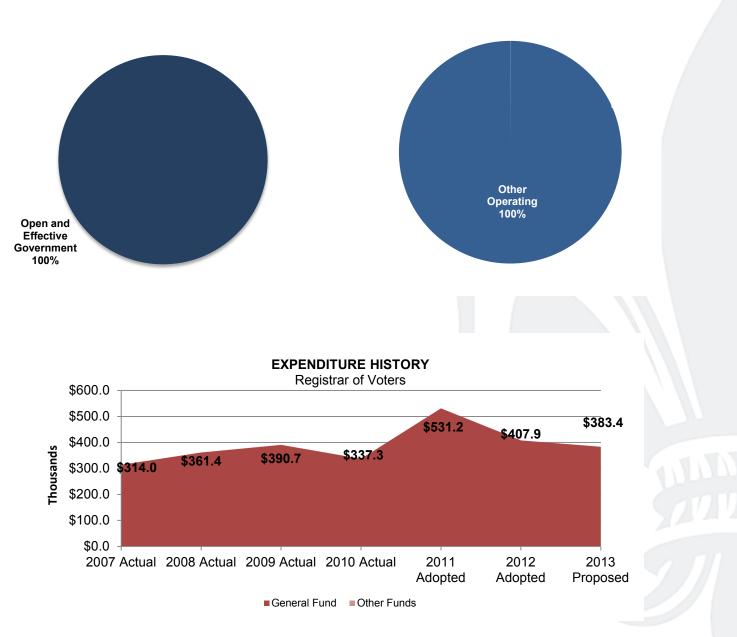

#### Sustainable Communities

| Funded/<br>Not Funded           | Department | Offer Title       | Source of<br>Funds | Total GF<br>Recommended | Total Other<br>Funds<br>Recommended | Total<br>Request |
|---------------------------------|------------|-------------------|--------------------|-------------------------|-------------------------------------|------------------|
| Funded                          | Law        | Housing Unit      | General Fund       | 172,445                 | -                                   | 172,445          |
| Funded                          | Law        | Adjudication- Law | Other Funds        | -                       | 540,686                             | 540,686          |
| Total Recommended Funding Level |            | 172,445           | 540,686            | 713,131                 |                                     |                  |