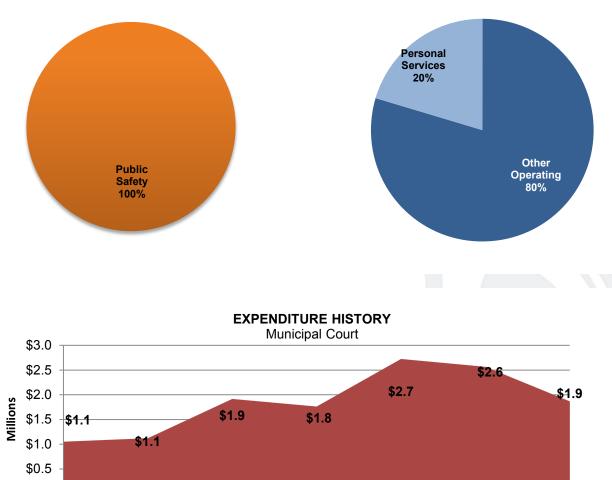

\*100 police units will be purchased with FEMA funds in 2013.

• Executive Office: Delivers administrative management by implementing strategies to improve government performance and providing oversight to those departments specified by the City Charter and operating and