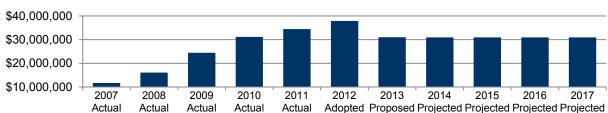

## BUDGETING FOR OUTCOMES PROCESS

**Step 1:** Determine how much money is available. City staff used the five-year financial plan and estimated revenues for 2013 as the amount available to produce results for the 2013 Budget. (Key federal and state grants were included in total revenue since those funds also help produce the results.)