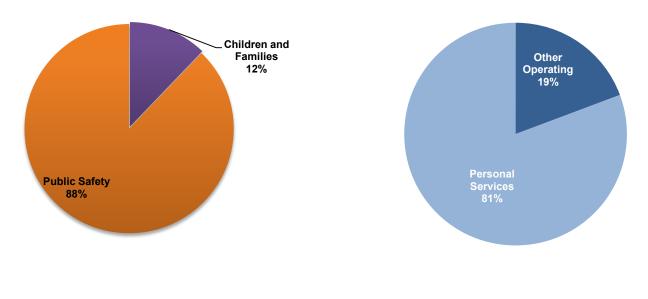

atients who report satisfaction with HIV care       | 900/           |
| (annual measure)                                                   | 89%            |
| Number of clients served by Health Care for the Homeless           | 2000           |
| Number of patient visits to Health Care for the Homeless           | 4000           |
| Number of enrollees in GNOCHC Medicaid Waiver program              | 65000          |
| Percentage of women screened for domestic violence (Central        | E00/           |
| City WIC)                                                          | 50%            |
| Number of behavioral health trainings convened                     | 4              |
| Number of Play Streets fitness promotion events held               | 5              |

## **Funding Summary**





| Year            | 2007        | 2008         | 2009         | 2010         | 2011         | 2012         | 2013         |
|-----------------|-------------|--------------|--------------|--------------|--------------|--------------|--------------|
| real            | Actual      | Actual       | Actual       | Actual       | Actual       | Adopted      | Proposed     |
| GF Expenditures | \$9,400,208 | \$11,721,086 | \$12,779,489 | \$11,600,898 | \$15,139,604 | \$12,591,993 | \$13,393,464 |
| Total Funding   | 15,996,312  | 15,912,768   | 18,702,030   | 16,599,068   | 18,466,989   | 18,071,140   | 29,786,421   |
| #FTEs*          | 161.79      | 184.28       | 220.39       | 208.64       | 155.47       | 199.43       | 199.43       |

\* All Full Time Employees figures are adopted.

##