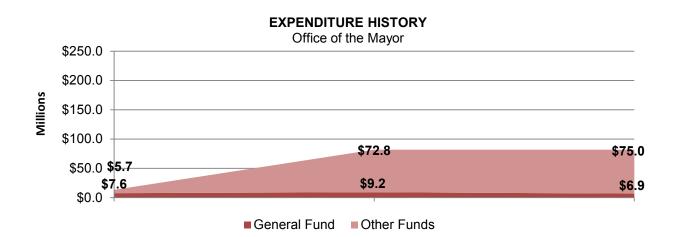

# PUBLIC SAFETY

Ensures the public's safety and serves our citizens with respect and integrity.

#### Mayor's Budget Priorities:

**NOPD:** In 2013, the NOPD will maintain a full force of 1,235 uniformed officers. The NOPD will fund better training, a beefed up homicide unit and community policing.

**Consent Decree:** In 2013, \$7 million will be allocated to fund the consent decree between the City and the U.S. Department of Justice to completely transform the New Orleans Police Department. Funding in this first year will be spent on a Federal Monitor, cameras in police cars, new training and policy manuals, the Office of Police Secondary Employment to oversee the paid detail system, and