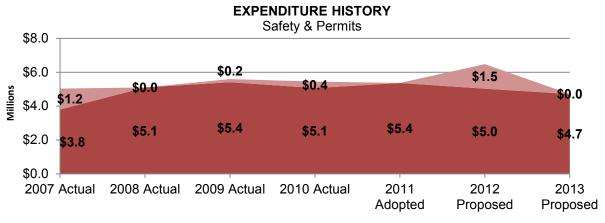

t of building permits issued within 1       | Workload       |
| business day of receipt                           | Workload       |
| Number of enforcement cases resulting in citation | 600            |
| issuance                                          |                |
| Number of Certificates of Public Necessity and    | Workload       |
| Convenience (CPNCs) issued                        | Workload       |
| Percent of eligible vehicles inspected semi-      | 100%           |
| annually                                          | 10070          |
| Number of Certificates of Public Necessity and    | Workload       |
| Convenience (CPNCs) revoked                       | Workload       |
| Number of driver permits revoked                  | Workload       |

## **Funding Summary**





General Fund Other Funds

| Vaar            | 2007        | 2008        | 2009        | 2010        | 2011        | 2012        | 2013        |
|-----------------|-------------|-------------|-------------|-------------|-------------|-------------|-------------|
| Year            | Actual      | Actual      | Actual      | Actual      | Actual      | Adopted     | Proposed    |
| GF Expenditures | \$3,798,524 | \$5,101,982 | \$5,414,013 | \$5,065,477 | \$5,368,272 | \$5,027,675 | \$4,714,226 |
| Total Funding   | 5,036,387   | 5,101,982   | 5,596,745   | 5,449,216   | 5,368,272   | 6,479,961   | 4,714,226   |
| #FTEs*          | 112.00      | 112.00      | 93.47       | 98.48       | 93.49       | 77.00       | 77.00       |

\* All Full Time Employees figures are adopted.

## **Descripti