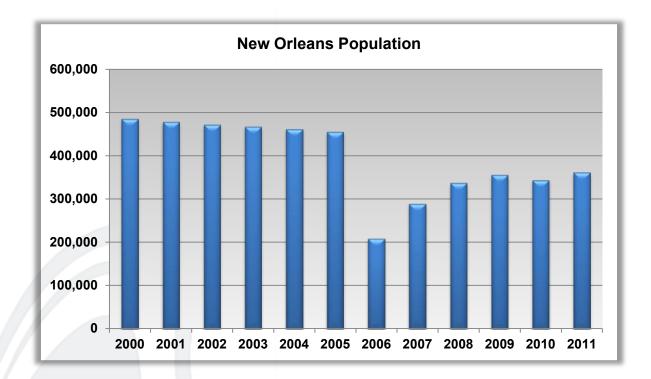

The City of New Orleans continues to work with its state and federal partners to rebuild and recreate this historic city. In the last two years alone, FEMA has obligated an additional \$500 million for rebuilding efforts in the city. According to the U.S. Census Bureau, the city's population was estimated at 360,740 in 2011. The population growth in New Orleans post-Katrina earned the title of the U.S. Census Bureau's "Fastest-Growing Major City in the United States."

#### DEMOGRAPHICS

According to the U.S. Census Bureau, there are 360,740 residents in New Orleans. This is 26% lower than the pre-Katrina 2000 Census of 484,674 residents. However, the city's population has been growing steadily since its low point of 208,548 after Hurricane Katrina.