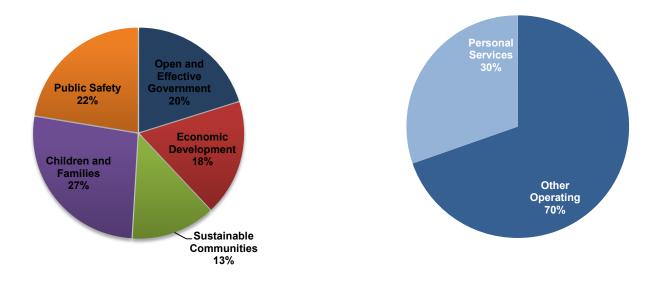

- Public Safety Ensures the public's safety and serves our citizens with respect and integrity.
- **Children and Families** Promote the health and well-being of youth and families by ensuring that quality educational, economic, health and recreational programming opportunities are available for all.
- Economic Development Spurs the growth of a diverse economy that creates good-paying jobs and provides equal access to economic prosperity.
- Sustainable Communities Supports sustainable communities that integrate quality housing, transportation, schools, commercial development, energy efficiency, parks and green space, flood protection and cultural assets.
- **Open and Effective Government** Ensures sound fiscal management and transparency, promotes effective, customer-driven services and fosters active citizen engagement in City government.
- Innovation Develops and implements innovative programs that transform City government, improve City services and promote efficiency.

## **ALLOCATING RESOURCES TO RESULT AREAS**

**Step 3:** Allocate the revenue to result areas. Once the result areas were identified, the City then allocated the funding available to each result area. Public Safety was allocated 60%, Children & Families was allocated 3%, Economic Development was allocated 2%, Sustainable Communities was allocated 17%, Open & Effective Government was allocated 17% and Innovation was allocated 1%.