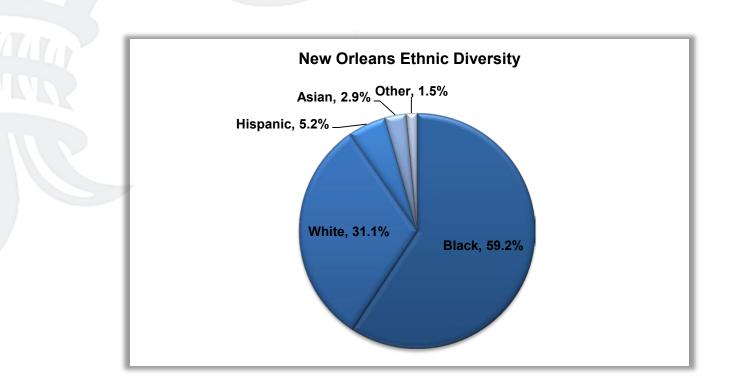

New Orleans is still a highly diverse city as of 2011, with a population that is 59.2% black or African American, 31.1% white, 2.9% Asian, and 5.2% Hispanic.