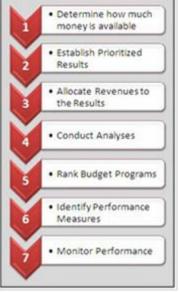

## BUDGETING FOR OUTCOMES PROCESS

**Step 1:** Determine how much money is available. City staff used the five-year financial plan and estimated revenues for 2013 as the amount available to produce results for the 2013 Budget. (Key federal and state grants were included in total revenue since those funds also help produce the results.)

**Step 2:** Frame the results the City wants to achieve into result areas: Public Safety, Children & Families, Economic Development, Sustainable Communities, Open & Effective Government and Innovation.

## **ALLOCATING RESOURCES TO RESULT AREAS**

**Step 3:** Allocate the revenue to result areas. Once the result areas were identified, the City then allocated the funding available to each result area. Public Safety was allocated 60%, Children & Families was allocated 3%, Economic Development was allocated 2%, Sustainable Communities was allocated 17%, Open & Effective Government was allocated 17% and Innovation was allocated 1%.

# **SUBMITTING OFFERS TO ACHIEVE RESULTS**

**Step 4:** Departments submit offers for programs that align with the strategic framework. Offers identify the purpose of the program, a description, the staffing and funding needed, performance measures to track progress in achieving results, planned levels of performance, and the return on investment citizens could expect from their investment of tax dollars.

**Step 5**: Budget available dollars to the programs and activities that promise to produce the best results that are most important to citizens for the lowest cost. The Results Teams and then the BFO Management Team (senior executives, chaired by the Chief Administrative Officer) ranked all offers. Departments submitted more than 300 offers for consideration to produce results.

**Step 6:** Finalize performance measures and targets.

**Step 7:** *Measure performance to monitor progress and track results* 

In conjunction with the development of the Results Maps, the Result Teams selected outcome measures to track changes in citywide attitudes, behaviors, or conditions in each result area. All departments, for each budget offer submitted, developed key performance indicators (KPIs), measures of outputs, efficiency, or customer service, demonstrating alignment of department activities and resources to achieve the City's desired outcomes. For each KPI, departments developed quarterly targets that communicate the extent of planned program accomplishment. The KPIs are used to monitor, review, and assess progress towards strategic goals as outlined in the Results Maps, and make adjustments to department operational plans, as appropriate. To account to the citizens of New Orleans and the City Council for the spending of resources provided, performance results are publically communicated each quarter in the ResultsNOLA reports, available at <a href="https://www.nola.gov/opa">www.nola.gov/opa</a>.