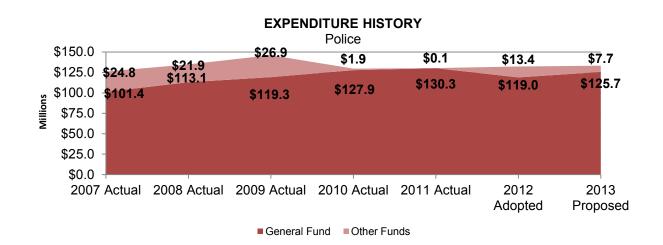

r>Crimes Against Property | 16%            |
| % of Officers completing 40 hours of required In-<br>Service training | 100%           |
| Number of Complaints Received                                         | Workload       |
| Number of Neighborhood Watch (Community Coordinating) Meetings        | 800            |
| Number of Police Report Reviews                                       | 32%            |
| Monthly average of crimes against person                              | Workload       |
| Monthly average of crimes against property                            | Workload       |
| Number of Driving While Intoxicated (DWI) arrests                     | 1770           |
| Number of NOPD integrity checks                                       | 240            |

## **Funding Summary**





| Vaar            | 2007          | 2008          | 2009          | 2010          | 2011          | 2012          | 2013          |
|-----------------|---------------|---------------|---------------|---------------|---------------|---------------|---------------|
| Year            | Actual        | Actual        | Actual        | Actual        | Actual        | Adopted       | Proposed      |
| GF Expenditures | \$101,375,529 | \$113,098,644 | \$119,332,022 | \$127,883,538 | \$130,272,813 | \$118,989,231 | \$125,684,895 |
| Total Funding   | 126,173,256   | 134,970,675   | 146,223,978   | 129,769,614   | 130,411,570   | 132,362,329   | 133,358,686   |
| #FTEs*          | 1847.02       | 1847.02       | 1811.72       | 1766.07       | 1650.68       | 1560.97       | 1521.67       |

\* Al