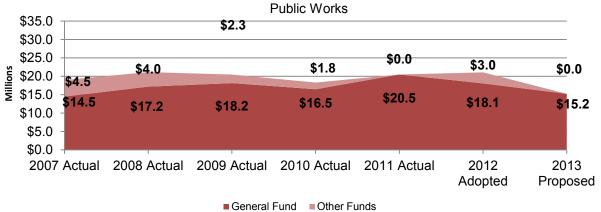

The various bond indentures contain significant limitations and r estrictions on annual debt service requirements, maintenance of and flow of moneys through various restricted accounts, minimum amounts to be maintained in various sinking funds, and minimum revenue bond coverages. At December 31, 2011, management believes it is in compliance with all financial related covenants.