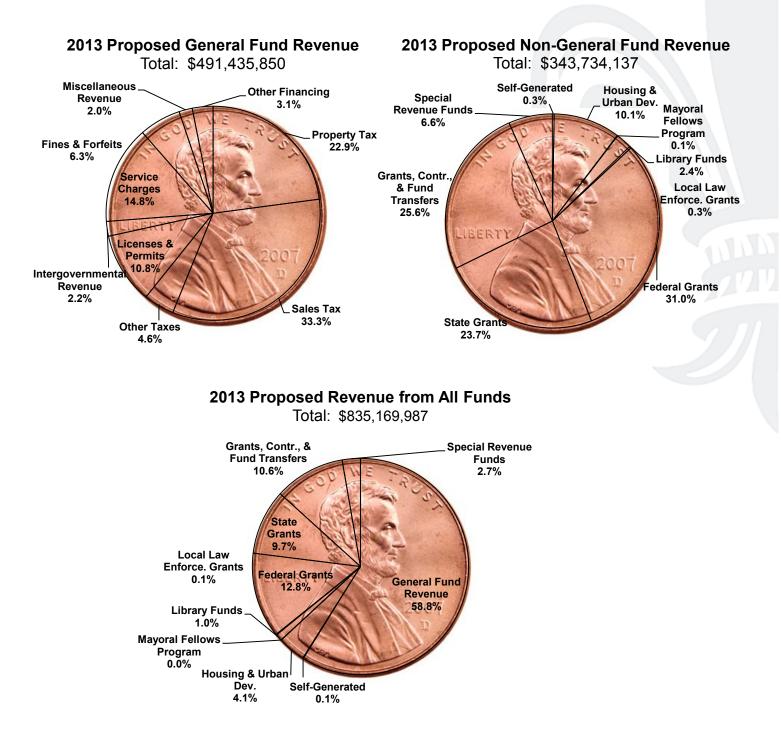

Contrib., & Fund Transfers | -             | 0.00%   |
| TOTAL EXPENDITURES                 | \$491,435,850 | 100.00% |
|                                    |               |         |

\*Personal Services include salary, pension, healthcare, and other benefits.

# **FINANCIAL OVERVIEW**

The FY 2013 Adopted Balanced Budget appropriation for the General Fund is \$491.4 million, excluding transfers of \$88.2 million. For FY 2013, total operating expenses total \$837.0 million not including \$104.5 million in capital expenditures. The following charts show projected operating revenues and proposed operating expenditures over major revenue categories for FY 2013. Additional charts show projected revenues and proposed appropriations for all funds for FY 2013.

### WHERE THE MONEY COMES FROM



### WHERE THE MONEY GOES



### 2013 Proposed Expenditures ALL Funds by Type (Total: \$835,169,987)



### 2013 Projected All Funds Expenditures by Result Area (Total: \$711,765,102)



### **OVERVIEW OF REVENUES AND EXPENDITURES**

#### Summary

One purpose of the City's budget is to project how current spending trends will impact future budget choices. To accomplish this, a projection is made of future year revenues, together with expenditure trends, debt service obligations, and fund balance policies regarding reserves for emergencies. General Fund revenues are projected by trend or by specific circumstances that are anticipated to occur during the forecast period. The expenditure projection is developed using the proposed level of services provided by the City. Debt service is estima