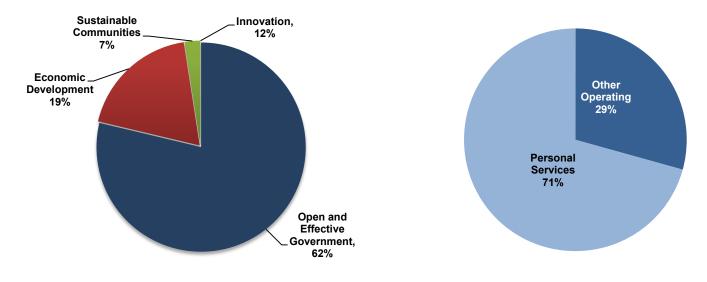

of youth employed through Summer Youth Employment           | 1,200                    |
| Programs                                                           | 1,200                    |
| Percent of applicants for youth employment and vocational          | Establishing             |
| training opportunities who received such opportunities             | Baseline                 |
| Number of employer sites engaged through Summer Youth              | 200                      |
| Employment Programs                                                | 200                      |
| Number of new contractors trained and certified in Building        | 50                       |
| Performance Institute (BPI) standards.                             | 50                       |

# **Funding Summary**





| Year               | 2011<br>Actual | 2012<br>Adopted | 2013<br>Proposed |
|--------------------|----------------|-----------------|------------------|
| GF<br>Expenditures | \$7,645,039    | \$9,163,951     | \$6,891,293      |
| Total Funding      | 13,308,826     | 81,923,781      | 81,923,781       |
| #FTEs*             | 153.00         | 108.00          | 108.00           |

\* All Full Time Employees figures are adopted.

# **Description of Funded Programs**

Economic Development

| Funded/<br>Not Funded | Department     | Offer Title                                                                                    | Source of<br>Funds             | Total GF<br>Recommended | Total Other Funds<br>Recommended | Total Request |
|-----------------------|----------------|---------