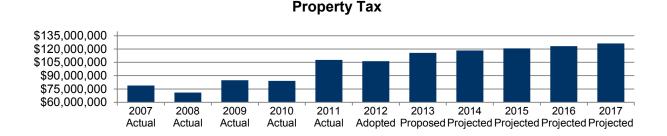

remaining 1.0 percent.

For the Motor Vehicle Tax, the City receives 2.5 percent of the retail value of motor vehicles purchased by residents of the City. This tax is collected whether the vehicle is purchased within or outside of City limits.

The Hotel/Motel Tax is charged on all room stays within the City. There is a 3.0 percent levy on hotel/motel room sales of which the City retains 1.5 percent.



### Sales Tax Revenue

#### Property Tax Revenue

The City's property tax revenue is made up of three components: Real Estate Tax, Personal Property Tax and Interest and Penalties. The largest of these three is Real Estate Tax.

The Real Estate and Personal Property Tax is based on the property assessments completed by the Board of Assessors and the tax rate set by City Council annually.



2013 Proposed General Fund Revenue



#### **Charges for Services**

The City sets charges for a broad range of services in accordance with financial policy and local ordinances. Fees are charged for a variety of services to recover the costs of service and include health fees, parking meters, sanitation service charges, tax collection service, indirect costs, utility regulatory fees, towing and booting and other charges. The largest of these is the sanitation service charges.



**Charges for Services** 

### Licenses and Permits

Licenses and Permits assure proper oversight of professional service providers and as the monitoring of certain types of business establishments as well as motor vehicle standards. This category includes franchise fees collected on various utility and telecomm