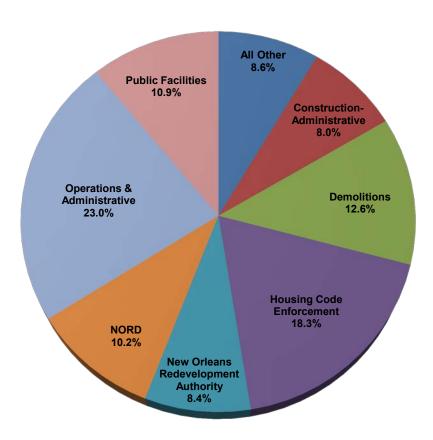

| -             | -             | -             | -             | 39,940,132    | 88,152,054    |
| Special Revenues                          | 2,041,398     | 8,308,595     | 11,347,919    | 2,673,567     | 3,534,256     | 16,886,682    | 22,774,736    |
| Total                                     | \$578,221,174 | \$637,288,502 | \$602,698,060 | \$564,202,618 | \$578,706,748 | \$876,252,797 | \$835,169,987 |

### **DESCRIPTION OF REVENUES – CDBG FUNDS**

Community Development Block Grant (CDBG) funds are Federal resources provided for development needs. These funds are used to augment existing programs in community development in the City. In 2013, formula CDBG funds will be allocated among the following categories. This is an estimate based on funding of the Federal budget.



# 2013 CDBG Funding (\$11,878,328)

### (1) General Fund

Increased by 6.3 percent in 2011 Decreased by -1.8 percent in 2012

| FY2013 Budget      | \$491,435,850 |
|--------------------|---------------|
| Projected Decrease | -1.2%         |
| % of Total Revenue | 58.8%         |

### (2) Self-Generated Fund

Increased by 44.7 percent in 2011 Increased by 468.3 percent in 2012

| FY2013 Budget      | \$900,000 |
|--------------------|-----------|
| Projected Decrease | -62.9%    |
| % of Total Revenue | 0.1%      |

### (3) HUD Fund

Decreased by -16.9 percent in 2011 Increased by 194.8 percent in 2012

| FY2013 Budget      | \$34,556,305 |
|--------------------|--------------|
| Projected Decrease | -38.7%       |
| % of Total Revenue | 4.1%         |

### (4) Mayoral Fellows Fund

Dec