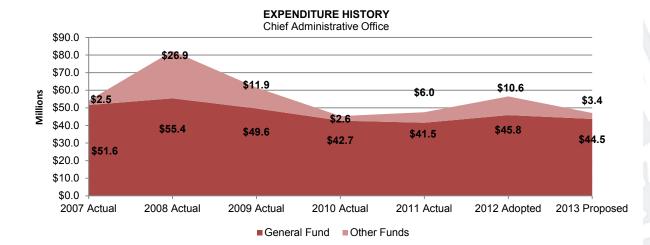

age age of light vehicles <8,500                | Workload       |
| Actual cost over budgeted cost of expenditures      |                |
| related to medical, vision, and dental benefits for | 0              |
| city employees                                      |                |
| Percent of grievances settled within 30 days        | 100%           |
| Percentage of eligible employees actively           | 200/           |
| participating in wellness programs                  | 28%            |
| Percent of projects delivered on schedule           | 80%            |
| Percent of invoices paid within 30 days for bonds,  |                |
| 45 days for revolver funds, and 60 days for         | 80%            |
| DCDBG funds                                         |                |





| Year            | 2007         | 2008         | 2009         | 2010         | 2011         | 2012         | 2013         |
|-----------------|--------------|--------------|--------------|--------------|--------------|--------------|--------------|
| fear            | Actual       | Actual       | Actual       | Actual       | Actual       | Adopted      | Proposed     |
| GF Expenditures | \$51,563,185 | \$55,371,986 | \$49,600,996 | \$42,696,947 | \$41,504,762 | \$45,842,570 | \$44,510,183 |
| Total Funding   | 54,086,413   | 82,282,615   | 61,478,697   | 45,291,802   | 47,486,871   | 56,473,041   | 47,895,341   |
| #FTEs*          | 75.48        | 75.48        | 93.97        | 91.97        | 116.62       | 113.47       | 113.47       |

\* All Full Time Employees figures are adopted.