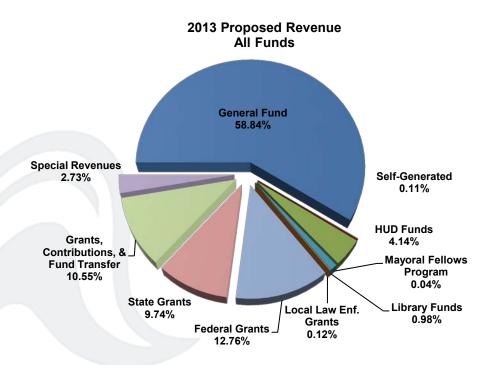

26,628,875    | 26,628,875    |
| Non-Recurring<br>Revenues*    | 59,768,071    | 82,675,562    | 19,694,988    | 2,590,000     | 644,899       | 120,000       | -             | -             | X             | -             | -             |
| Total                         | \$455,445,451 | \$484,789,276 | \$443,989,143 | \$477,022,125 | \$506,881,043 | \$497,530,704 | \$491,435,850 | \$502,522,740 | \$514,475,237 | \$527,028,712 | \$542,486,738 |



- Non-Recurring Revenues\*
- Property Tax
- Intergovernmental Revenues
- Licenses & Permits
- Utility Taxes
- Sales Tax

### **DETAILED DESCRIPTION OF REVENUES – ALL FUNDS**

The following provides a brief description of the City's overall revenues with an overview of the assumptions used in preparing 2013 revenue projections for All Funds.



|                                           | 2007          | 2008          | 2009          | 2010          | 2011          | 2012          | 2013          |
|-------------------------------------------|---------------|---------------|---------------|---------------|---------------|---------------|---------------|
| Department / Program                      | Actual        | Actual        | Actual        | Actual        | Actual        | Adopted       | Proposed      |
| General Fund                              | \$455,445,451 | \$484,789,273 | \$443,989,142 | \$477,022,125 | \$506,881,043 | \$497,530,704 | \$491,435,850 |
| Self-Generated                            | 163,928       | 332,363       | 494,499       | 294,895       | 426,731       | 2,425,000     | 900,000       |
| HUD Fu