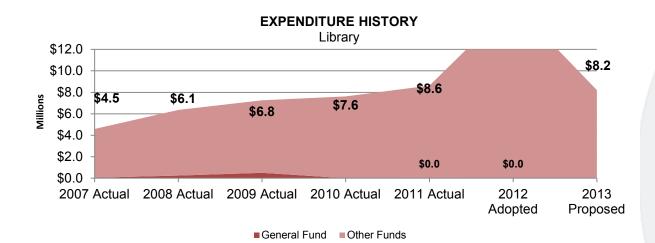

Firefighters' Pension and Relief Fund of the City of New Orleans (Old and New Systems) 329 S. Dorgenois Street New Orleans, Louisiana 70119 (504) 821-4671