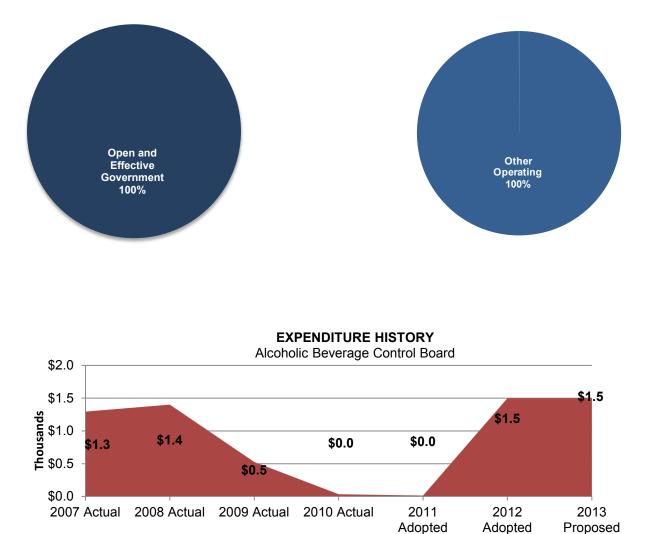

| Health                                        | 262 |
|-----------------------------------------------|-----|
| Health - Emergency Medical Services           | 267 |
| Human Services/Youth Study Center             | 278 |
| Finance                                       | 288 |
| Property Management                           | 302 |
| Civil Service                                 | 314 |
| Public Works                                  | 322 |
| Parks & Parkways                              | 334 |
| Library                                       | 346 |
| Historic Districts & Landmarks Commission     | 356 |
| Vieux Carré Commission                        | 356 |
| Alcoholic Beverage Control Board              | 370 |
| City Planning Commission                      | 378 |
| Mosquito, Termite, & Rodent Control           | 382 |
| New Orleans Museum of Art                     | 394 |
| Miscellaneous                                 | 402 |
| New Orleans Recreation Development Commission | 410 |
| Service & Innovation                          | 414 |
| Office of Performance & Accountability        | 418 |
| General Services                              | 428 |
| Office of Community Development               | 436 |
| Code Enforcement & Hearings Bureau            | 442 |
| District Attorney                             | 470 |
| Coroner                                       | 478 |
| Juvenile Court                                | 486 |
| First City Court                              | 496 |
| Civil Court                                   | 502 |
| Municipal Court                               | 508 |
| Traffic Court                                 | 516 |
| Criminal District Court                       | 526 |
| Sheriff's Department                          | 534 |
| Clerk of Criminal District Court              | 542 |
| Registrar of Voters                           | 552 |
| Judicial Retirement                           | 560 |
| Enterprise Funds                              | 566 |
| Glossary of Terms                             | 585 |
| Appendix                                      | 588 |
|                                               |     |

| Result Area: Open and Effective Government                                                                                                                                                                                                                                                                                                              |                                                                                                                                                                                                                                                                              |  |  |  |
|---------------------------------------------------------------------------------------------------------------------------------------------------------------------------------------------------------------------------------------------------------------------------------------------------------------------------------------------------------|------------------------------------------------------------------------------------------------------------------------------------------------------------------------------------------------------------------------------------------------------------------------------|--|--|--|
| Goal: Ensure sound fiscal management and transparency, promote effective, customer-driven                                                                                                                                                                                                                                                               |                                                                                                                                                                                                                                                                              |  |  |  |
| services and foster active citizen engagement in City government.                                                                                                                                                                                                                                                                                       |                                                                                                                                                                                                                                                                              |  |  |  |
| Objectives and Strategies                                                                                                                                                                                                                                                                                                                               | Outcome Measures                                                                                                                                                                                                                                                             |  |  |  |
| <ul> <li>Exercise effective management and<br/>accountability for the City's physical resources</li> <li>1. Effectively steward the City's financial<br/>resources</li> <li>2. Manage the City's information and analyze the<br/>City's performance data</li> <li>3. Manage vendor relationships and provide<br/>oversight of City contracts</li> </ul> | <ul> <li>Bond ratings (S&amp;P, Fitch, Moody's)</li> <li>Comprehensive Financial Statement Audit<br/>Opinion</li> <li>Property tax collection rate (two year)</li> <li>Satisfaction with ITI services</li> <li>Average number of respondents to bids and<br/>RFPs</li> </ul> |  |  |  |
| <ol> <li>Responsibly support the City's capital assets</li> <li>Attract, develop, and retain public servants<br/>throughout City government empowered to<br/>deliver high-quality customer service</li> <li>Cultivate a high-quality City workforce</li> <li>Provide fair and reasonable benefits to City<br/>employees and retirees</li> </ol>         | <ul> <li>Turnover rate</li> <li>Employee engagement and satisfaction<br/>(specific questions TBD from an internal survey</li> </ul>                                                                                                                                          |  |  |  |
| Facilitate the legal, administrative, and policy work of governmental bodies serving City residents                                                                                                                                                                                                                                                     | <ul> <li>Citizen satisfaction with overall government<br/>services (UNO Quality of Life Survey)</li> <li>Philanthropic resources secured</li> </ul>                                                                                                                          |  |  |  |