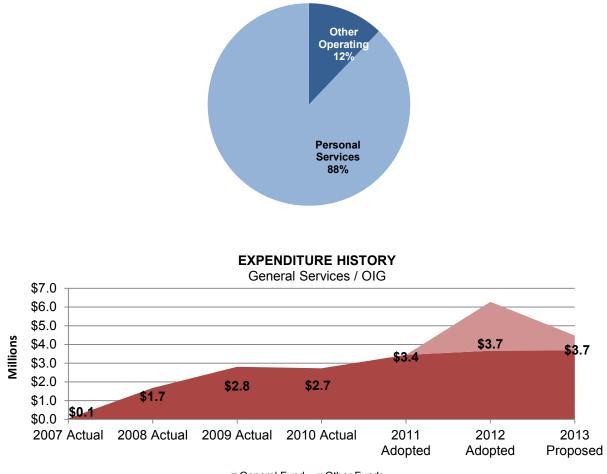

| Page 427                                                    | 206.66                                                        | 206.66                                                        | 0.00                                                        |



## General Services

#### **Mission Statement**

The mission of the Office of Inspector General is to conduct independent audits, investigations and inspections to detect and prevent fraud, waste and mismanagement. The office is designed to help the City of New Orleans improve its programs and op erations by promoting economy, efficiency and effectiveness. The Ethics Review Board is responsible for the Office, administering and enforcing the Code of Ethics for the City of New Orleans.

#### **Funding Summary**



General Fund Other Funds

| Veer            | 2007     | 2008        | 2009        | 2010        | 2011        | 2012        | 2013        |
|-----------------|----------|-------------|-------------|-------------|-------------|-------------|-------------|
| Year            | Actual   | Actual      | Actual      | Actual      | Actual      | Adopted     | Proposed    |
| GF Expenditures | \$56,593 | \$1,680,518 | \$2,811,940 | \$2,731,230 | \$3,447,258 | \$3,668,522 | \$3,685,772 |
| Total Funding   | 56,593   | 1,680,518   | 2,811,940   | 2,731,230   | 3,447,258   | 6,279,713   | 4,483,772   |
| #FTEs*          | 1.00     | 1.00        | 26.00       | 24.00       | 33.50       | 31.25       | 31.25       |

\* All Full Time Employees figures are adopted.

#### DEPARTMENTAL BUDGET SUMMARY