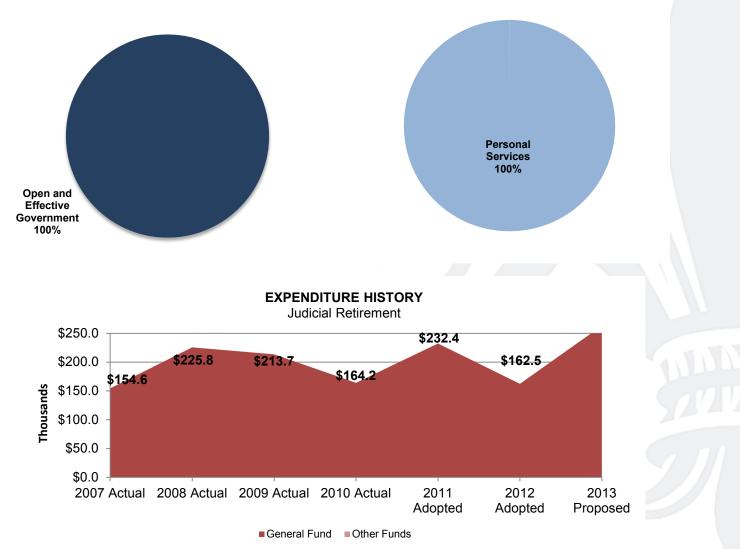

#### PROGRAM DETAIL

| Program<br>No.                                                                                                                                                                 | Personal<br>Services                                  | Other<br>Operating                | Debt<br>Service  | Total                                                   |
|--------------------------------------------------------------------------------------------------------------------------------------------------------------------------------|-------------------------------------------------------|-----------------------------------|------------------|---------------------------------------------------------|
| 001 GENERAL FUND                                                                                                                                                               |                                                       |                                   |                  |                                                         |
| <ul> <li>2310 LAW ADMINISTRATION</li> <li>2320 POLICE LITIGATION</li> <li>2330 MUNICIPAL AND TRAFFIC</li> <li>2350 CIVIL LITIGATION</li> <li>2378 HOUSING UNIT-CDBG</li> </ul> | 1,932,262<br>941,994<br>811,863<br>959,583<br>172,445 | 943,484<br>606,986<br>0<br>0<br>0 | 0<br>0<br>0<br>0 | 2,875,746<br>1,548,980<br>811,863<br>959,583<br>172,445 |
| 001 GENERAL FUND TOTAL                                                                                                                                                         | 4,818,147                                             | 1,550,470                         | 0                | 6,368,617                                               |
| 138 NEIGHBORHOOD HOUSING IMPR                                                                                                                                                  |                                                       |                                   |                  |                                                         |
| 2360 ADJUDICATION                                                                                                                                                              | 540,686                                               | 0                                 | 0                | 540,686                                                 |
| 138 NEIGHBORHOOD HOUSING IMPR TOTAL                                                                                                                                            | 540,686                                               | 0                                 | 0                | 540,686                                                 |
| DEPARTMENT TOTAL                                                                                                                                                               | \$5,358,833                                           | \$1,550,470                       | \$0              | \$6,909,303                                             |