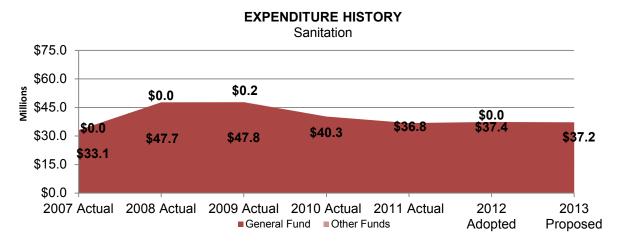

| 2013<br>Target           |
|----------------------------------------------------------------------|--------------------------|
| Number of illegal dumping sites cleared                              | 900                      |
| Landfill disposal costs                                              | \$5,458,854              |
| Special event costs                                                  | \$1,488,241              |
| Recyclable material collected (in tons)                              | 6,000                    |
| Average days to close illegal dumping 311 cases (subset of all)      | Establishing<br>Baseline |
| Average days to close missed trash pick-up 311 cases (subset of all) | Establishing<br>Baseline |

## **Performance Measures**

## **Funding Summary**





| Veet            | 2007         | 2008         | 2009         | 2010         | 2011         | 2012         | 2013         |
|-----------------|--------------|--------------|--------------|--------------|--------------|--------------|--------------|
| Year            | Actual       | Actual       | Actual       | Actual       | Actual       | Adopted      | Proposed     |
| GF Expenditures | \$33,126,395 | \$47,717,765 | \$47,757,912 | \$40,251,462 | \$36,830,118 | \$37,406,673 | \$37,209,066 |
| Total Funding   | 33,128,910   | 47,727,202   | 47,934,082   | 40,251,462   | 36,830,118   | 37,406,673   | 37,209,066   |
| #FTEs*          | 30.99        | 30.99        | 27.50        | 28.00        | 26.00        | 26.00        | 26.00        |

\* All Full Time Employees figures are adopted.