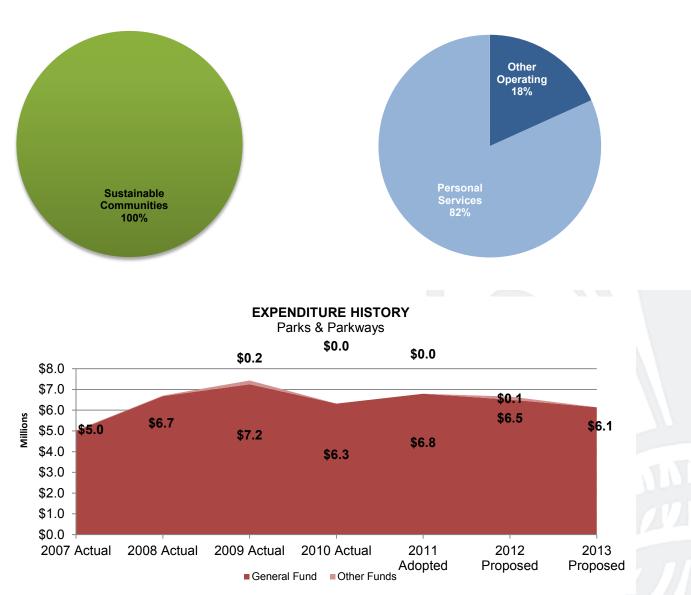

On October 15, 2000, the City entered into an agreement with a vendor to purchase heating, ventilation, and air cooling (HVAC) equipment under a 20 year capital lease. The City entered into two similar subsequent agreements with this vendor on June 1, 2001 and July 21, 2003 primarily for the purpose of purchasing additional HVAC equipment and traffic lights, respectively. The original net present value of these capital leases were \$9,625,000, \$17,919,000, and \$6,887,000 with corresponding interest rates of 7.8%, 7.1%, and 9.3%, respectively. Under terms of the agreement, title to this equipment is transferred to the City at the end of the lease. The contracts provided for a guaranteed energy savings component, which when combined with certain other savings, stipulated by the City, would exceed the debt service requirements on this capital lease. Following Hurricane Katrina, the City and the vendor agreed to amend their original agreement to remove the guaranteed savings component and to reduce the monthly maintenance contract. This liability and the related asset were not previously recorded on the City's books. The HVAC equipment under the leases dated in 2000 and 2001, were recorded as Buildings and Improvements with a useful life over 20 years, and an adjustment made for estimated impairment from Hurricane Katrina in 2007. As the traffic light equipment was substantially destroyed in 2005, these assets were not recorded on the City's books.