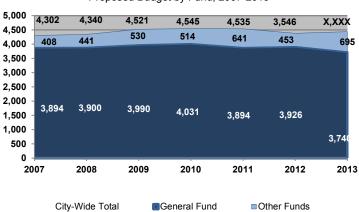

epartment Total                 | 87.00    | 88.00    | 91.49    | 90.49    | 90.49    | 90.49    | 90.49    |
| General Fund                     | 3,894.04 | 3,899.53 | 3,990.31 | 4,031.02 | 3,894.05 | 3 925 81 | 3,740.33 |
| Other Funds                      | 407.55   | 440.55   | 530.28   | 513.98   | 641.19   | 453.39   | 695.37   |
|                                  |          |          |          |          |          |          |          |
| City-Wide Total                  | 4,301.59 | 4,340.08 | 4,520.59 | 4,545.00 | 4,535.24 | 4,379.20 | 4,435.70 |
| Public Safety & Courts           | 68.15%   | 67.57%   | 65.29%   | 65.18%   | 62.04%   | 60.10%   | 60.61%   |
| General City Administration      | 31.85%   | 32.43%   | 34.71%   | 34.82%   | 37.96%   | 39.90%   | 39.39%   |







#### City-Wide Work Years Proposed Budget by Fund, 2007-2013

General City

Public Safety

Courts

Administratior

# **2013 CAPITAL BUDGET SUMMARY**

#### THE CAPITAL IMPROVEMENT PROGRAM (CIP)

The New Orleans City Charter requires that the City Planning Commission (CPC) recommend a five-year program of capital improvements and a spending plan for financing these improvements to the City Council. This list is compiled as the Five-Year Capital Improvement Program (CIP), The Plan shows the anticipated spending plan for projects in the upcoming year as well as for future years. The CPC reviews the plan each year and recommends specific projects to be included in the Capital Budget for the next fiscal year. Detailed are:

- All projects scheduled to go forward in the following fiscal year
-