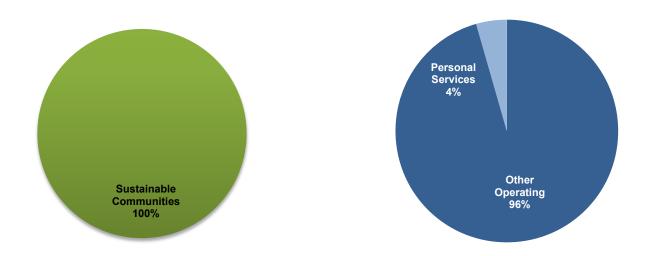

| 2013<br>Target           |
|----------------------------------------------------------------------|--------------------------|
| Number of illegal dumping sites cleared                              | 900                      |
| Landfill disposal costs                                              | \$5,458,854              |
| Special event costs                                                  | \$1,488,241              |
| Recyclable material collected (in tons)                              | 6,000                    |
| Average days to close illegal dumping 311 cases (subset of all)      | Establishing<br>Baseline |
| Average days to close missed trash pick-up 311 cases (subset of all) | Establishing<br>Baseline |

## **Performance Measures**

## **Funding Summary**





| Veet            | 2007         | 2008         | 2009         | 2010         | 2011         | 2012         | 2013         |
|-----------------|--------------|--------------|--------------|--------------|--------------|--------------|--------------|
| Year            | Actual       | Actual       | Actual       | Actual       | Actual       | Adopted      | Proposed     |
| GF Expenditures | \$33,126,395 | \$47,717,765 | \$47,757,912 | \$40,251,462 | \$36,830,118 | \$37,406,673 | \$37,209,066 |
| Total Funding   | 33,128,910   | 47,727,202   | 47,934,082   | 40,251,462   | 36,830,118   | 37,406,673   | 37,209,066   |
| #FTEs*          | 30.99        | 30.99        | 27.50        | 28.00        | 26.00        | 26.00        | 26.00        |

\* All Full Time Employees figures are adopte