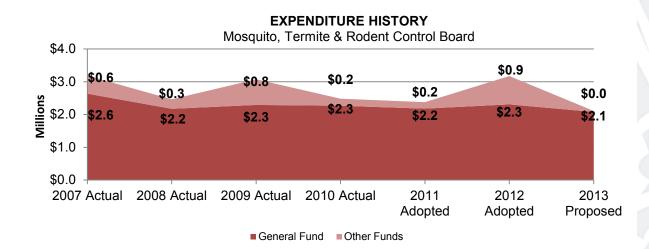

|
|--------------------------------------------------------------------------------------------|--------------------------|
| Number of Cases of Human WNV and other arbovirus illness (febril, neuroinvasive, or death) | Workload                 |
| Number of service requests                                                                 | Workload                 |
| Number of service requests meeting response time goal                                      | Establishing<br>Baseline |
| Number of Proactive inspections for maintenance                                            | Establishing<br>Baseline |
| Number of Rodent bites or disease transmission                                             | Workload                 |

#### **Performance Measures**

### **Funding Summary**





| Vaar            | 2007        | 2008        | 2009        | 2010        | 2011        | 2012        | 2013        |
|-----------------|-------------|-------------|-------------|-------------|-------------|-------------|-------------|
| Year Actual     | Actual      | Actual      | Actual      | Actual      | Actual      | Adopted     | Proposed    |
| GF Expenditures | \$2,636,451 | \$2,174,392 | \$2,293,307 | \$2,266,744 | \$2,180,692 | \$2,309,627 | \$2,078,511 |
| Total Funding   | 3,188,383   | 2,464,933   | 3,074,438   | 2,483,826   | 2,377,693   | 3,174,488   | 2,109,266   |
| #FTEs*          | 34.97       | 34.97       | 36.45       | 35.95       | 31.71       | 31.71       | 29.46       |

\* All Full Time Employees figures are adopted.

## **Description of Funded Programs**

*