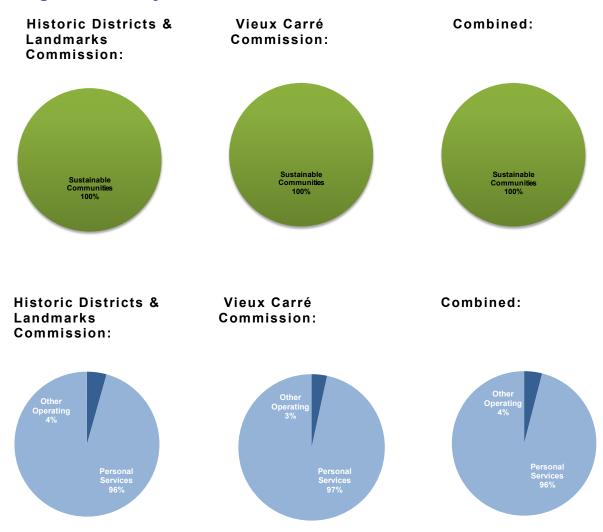

| Three Year Tr                    | end Informa | tion ( | amounts in | n thousands) |        |
|----------------------------------|-------------|--------|------------|--------------|--------|
|                                  |             |        |            | Percentage   |        |
|                                  | Year        |        |            | of APC       |        |
|                                  | e nding     | _      | APC        | contributed  | NPO    |
| MPERS                            | 12/31/11    | \$     | 19,720     | 66% \$       | 15,988 |
|                                  | 12/31/10    |        | 20,686     | 63           | 16,186 |
|                                  | 12/31/09    |        | 16,760     | 75           | 8,532  |
| Firefighters' Pension and Relief |             |        |            |              |        |
| Fund (Old System)                | 12/31/11    |        | 17,892     | 121          | 61,125 |
|                                  | 12/31/10    |        | 17,892     | 121          | 61,125 |
|                                  | 12/31/09    |        | 18,576     | 7            | 64,851 |
| Firefighters' Pension and Relief |             |        |            |              |        |
| Fund (New System)                | 12/31/11    |        | 28,087     | 87           | 36,397 |
|                                  | 12/31/10    |        | 22,576     | 109          | 17,735 |
|                                  | 12/31/09    |        | 13,681     | 77           | 6,590  |
|                                  |             |        |            |              |        |