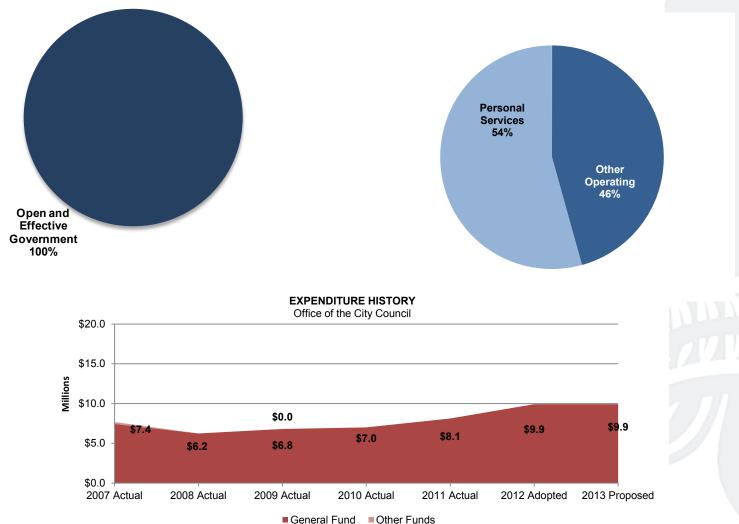

|
|                                |               |               |               |                |
| TOTAL FUNDING                  | \$571,798,269 | \$877,075,959 | \$835,169,987 | \$(41,905,972) |
|                                |               |               |               |                |





# City Council

# **Mission Statement**

The mission of the City Council is to enact legislation and perform other duties as provided in the Home Rule Charter including:

- To protect the public health, safety and welfare of the citizens of New Orleans
- To grant franchises and establish rates for public utilities
- To adopt the annual levy of property tax, and the operating and capital budgets
- To perform other duties as specified in the Home Rule Charter

#### **Funding Summary**



| Year          | 2007<br>Actual | 2008<br>Actual | 2009<br>Actual | 2010<br>Actual | 2011<br>Actual | 2012<br>Adopted | 2013<br>Proposed |
|---------------|----------------|----------------|----------------|----------------|----------------|-----------------|------------------|
| GF            |                |                |                |                |                |                 |                  |
| Expenditures  | \$7,436,912    | \$6,240,167    | \$6,804,023    | \$7,004,335    | \$8,123,993    | \$9,920,916     | \$9,920,916      |
| Total Funding | 7,672,232      | 6,240,167      | 6,804,023      | 7,004,335      | 8,123,993      | 9,920,916       | 9,920,916        |
| #FTEs*        | 73.48          | 73.48          | 71.48          | 70.00          | 71.57