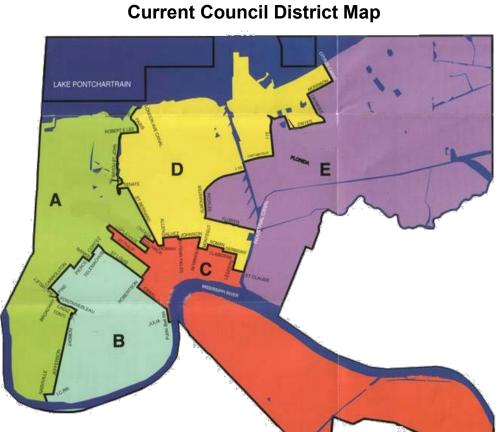

# CITY COUNCIL MEMBERS & COUNCIL DISTRICT MAP

Stacy Head Councilmember-at-Large

Jacquelyn Brechtel Clarkson Councilmember-at-Large

Susan G. Guidry District A

Diana Bajoie District B

Kristin Gisleson Palmer District C

Cynthia Hedge-Morrell District D

Ernest F. Charbonnet District E

Blank for pagination purposes only