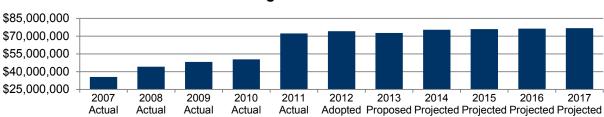

## BUDGETING FOR OUTCOMES PROCESS

**Step 1:** Determine how much money is available. City staff used the five-year financial plan and estimated revenues for 2013 as the amount available to produce results for the 2013 Budget. (Key federal and state grants were included in total revenue since those funds also help produce the results.)