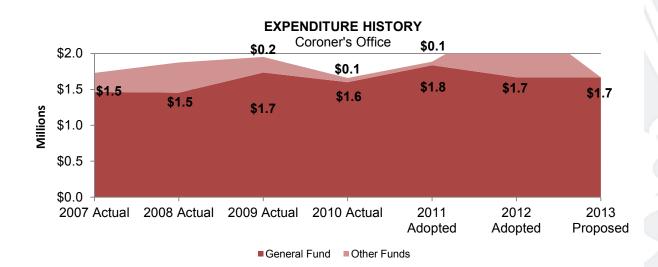

**Coroner**: In 2013, the Coroner's Office funding will remain stable, at 100% of its 2012 allocation.

Fire: In 2013, the Fire Department will remain stable at 102% of its 2012 allocation.

EMS: In 2013, EMS will remain stable at 106% of its 2012 allocation.