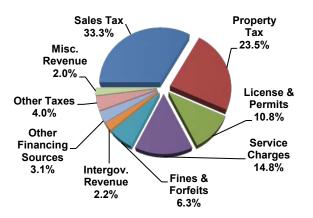

## **ALLOCATING RESOURCES TO RESULT AREAS**

**Step 3:** Allocate the revenue to result areas. Once the result areas were identified, the City then allocated the funding available to each result area. Public Safety was allocated 60%, Children & Families was allocated 3%, Economic Development was allocated 2%, Sustainable Communities was allocated 17%, Open & Effective Government was allocated 17% and Innovation was allocated 1%.