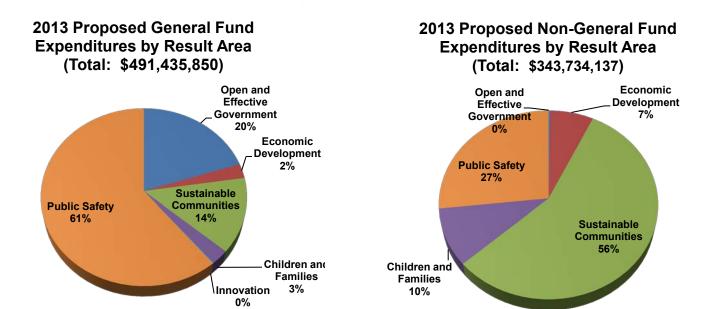

## **ALLOCATING RESOURCES TO RESULT AREAS**

**Step 3:** Allocate the revenue to result areas. Once the result areas were identified, the City then allocated the funding available to each result area. Public Safety was allocated 60%, Children & Families was allocated 3%, Economic Development was allocated 2%, Sustainable Communities was allocated 17%, Open & Effective Government was allocated 17% and Innovation was allocated 1%.