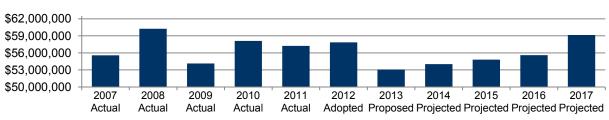

## BUDGETING FOR OUTCOMES PROCESS

**Step 1:** Determine how much money is available. City staff used the five-year financial plan and estimated revenues for 2013 as the amount available to produce results for the 2013 Budget. (Key federal and state grants were included in total revenue since those funds also help produce the results.)