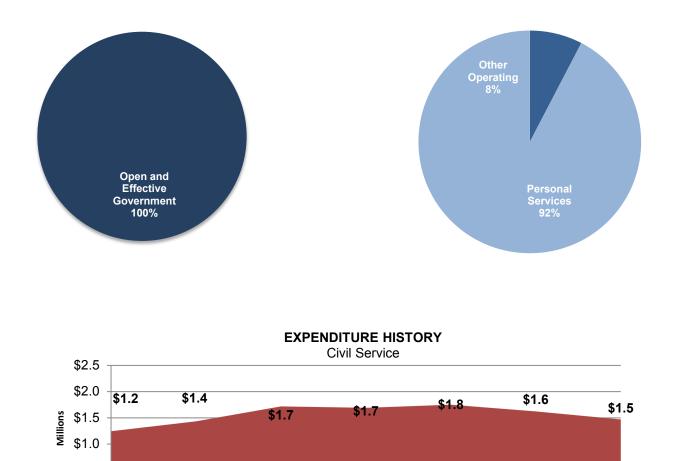

## **RESULT MAPS**

| Result Area: Public Safety<br>Goal: Ensure the public's safety and serve our citizens with respect and dignity.                                                                                                                                                                                                                                                                                               |                                                                                                                                                                                                                                                                                                                                              |  |  |  |
|---------------------------------------------------------------------------------------------------------------------------------------------------------------------------------------------------------------------------------------------------------------------------------------------------------------------------------------------------------------------------------------------------------------|----------------------------------------------------------------------------------------------------------------------------------------------------------------------------------------------------------------------------------------------------------------------------------------------------------------------------------------------|--|--|--|
| Objectives and Strategies                                                                                                                                                                                                                                                                                                                                                                                     | Outcome Measures                                                                                                                                                                                                                                                                                                                             |  |  |  |
| <ul> <li>Rebuild citizen confidence in public safety offices</li> <li>1. Reform NOPD policies and operations</li> <li>2. Employ proactive policing and positive community engagement</li> <li>3. Support oversight entities to promote transparency, accountability, and trust</li> </ul>                                                                                                                     | <ul> <li>Percent compliance with consent decrees</li> <li>Citizens reporting feeling safe in their<br/>neighborhood (NOCC survey)</li> <li>Citizen confidence in NOPD (NOCC survey)</li> </ul>                                                                                                                                               |  |  |  |
| <ul> <li>Ensure safe and secure neighborhoods, and reduce the murder rate</li> <li>Prevent illegal activity</li> <li>Intervene when conflicts occur to resolve them non-violently</li> <li>Enforce the law with integrity</li> <li>Effectively and fairly administer justice</li> <li>Rehabilitate the incarcerated so that they do not recidivate</li> <li>Coordinate the criminal justice system</li> </ul> | <ul> <li>Homicide rate</li> <li>Violent crime rate</li> <li>Property crime rate</li> <li>Felony recidivism rates</li> <li>Average time to disposition</li> <li>Fatal traffic accidents per 1,000 population</li> </ul>                                                                                                                       |  |  |  |
| <ul> <li>Prepare for, mitigate, and effectively respond to emergencies</li> <li>1. Respond to emergencies, including fire and medical, effectively</li> <li>2. Plan and prepare for disasters</li> </ul>                                                                                                                                                                                                      | <ul> <li>Fires per 1,000 structures (with detail on residential, commercial, and industrial structures)</li> <li>Fatalities due to fire</li> <li>Cardiac arrest with pulse at delivery to hospital</li> <li>Percent of City plans, procedures, and other strategies that are National Incident Management System (NIMS) compliant</li> </ul> |  |  |  |

| Result Area: Open and Effective Government                                                                                                                                                                                                                                                                                                              |                                                                                                                                                                                                                                                                              |  |  |  |
|---------------------------------------------------------------------------------------------------------------------------------------------------------------------------------------------------------------------------------------------------------------------------------------------------------------------------------------------------------|------------------------------------------------------------------------------------------------------------------------------------------------------------------------------------------------------------------------------------------------------------------------------|--|--|--|
| Goal: Ensure sound fiscal management and transparency, promote effective, customer-driven                                                                                                                                                                                                                                                               |                                                                                                                                                                                                                                                                              |  |  |  |
| services and foster active citizen engagement in City government.                                                                                                                                                                                                                                                                                       |                                                                                                                                                                                                                                                                              |  |  |  |
| Objectives and Strategies                                                                                                                                                                                                                                                                                                                               | Outcome Measures                                                                                                                                                                                                                                                             |  |  |  |
| <ul> <li>Exercise effective management and<br/>accountability for the City's physical resources</li> <li>1. Effectively steward the City's financial<br/>resources</li> <li>2. Manage the City's information and analyze the<br/>City's performance data</li> <li>3. Manage vendor relationships and provide<br/>oversight of City contracts</li> </ul> | <ul> <li>Bond ratings (S&amp;P, Fitch, Moody's)</li> <li>Comprehensive Financial Statement Audit<br/>Opinion</li> <li>Property tax collection rate (two year)</li> <li>Satisfaction with ITI services</li> <li>Average number of respondents to bids and<br/>RFPs</li> </ul> |  |  |  |
| <ol> <li>Responsibly support the City's capital assets</li> <li>Attract, develop, and retain public servants<br/>throughout City government empowered to<br/>deliver high-quality customer service</li> <li>Cultivate a high-quality City workforce</li> <li>Provide fair and reasonable benefits to City<br/>employees and retirees</li> </ol>         | <ul> <li>Turnover rate</li> <li>Employee engagement and satisfaction<br/>(specific questions TBD from an internal survey</li> </ul>                                                                                                                                          |  |  |  |
| Facilitate the legal, administrative, and policy work of governmental bodies serving City residents                                                                                                                                                                                                                                                     | <ul> <li>Citizen satisfaction with overall government<br/>services (UNO Quality of Life Survey)</li> <li>Philanthropic resources secured</li> </ul>                                                                                                                          |  |  |  |

| 1. | Govern the City with integrity and            |
|----|-----------------------------------------------|
|    | accountability                                |
| 2. | Defend the City's legal interests             |
| 3. | Promote civic engagement                      |
| 4. | Facilitate, link, and leverage resources with |
|    | external organizations                        |