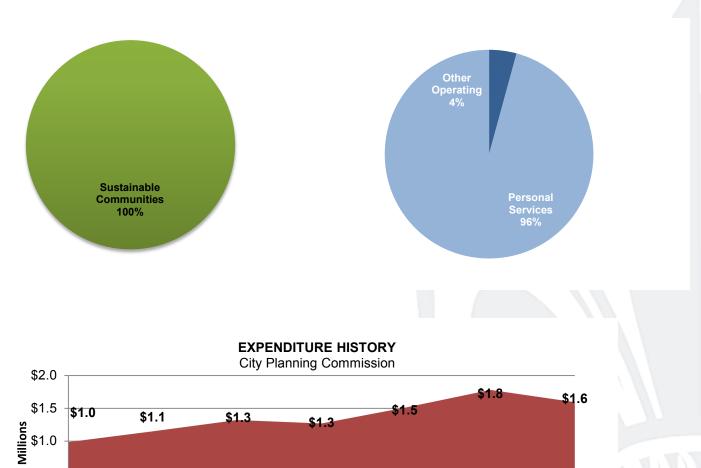

il on zoning matters, neighborhood improvements, environmental protection, capital budget amendments, ordinances and other policy matters.

#### **Performance Measures**

|                                                 | 2013         |
|-------------------------------------------------|--------------|
| Key Performance Indicators                      | Target       |
| Average number of days to schedule a completed  | Establishing |
| application for a public hearing before the CPC | Baseline     |
| Percentage of Board of Zoning Adjustments       | Establishing |
| decisions appealed to Civil District Court      | Baseline     |
| Number of notifications sent alerting adjacent  | Establishing |
| property owners of a pending land use action    | Baseline     |

### **Funding Summary**



2011

22.49

2012

2013

21.49

21.49

|                          |                      |             |             | A           | Adopted Ado | opted Propo | osed        |
|--------------------------|----------------------|-------------|-------------|-------------|-------------|-------------|-------------|
| General Fund Other Funds |                      |             |             |             |             |             |             |
|                          |                      |             |             |             |             |             |             |
| _                        |                      |             |             |             |             |             |             |
| Year                     | 2007                 | 2008        | 2009        |