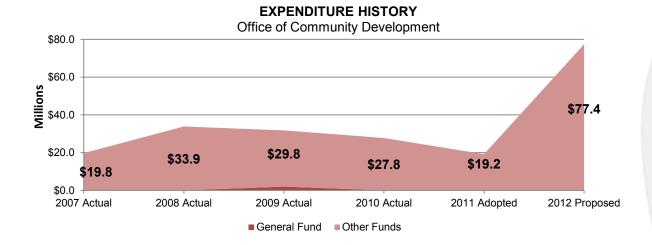

600/           |
| an increase in income                           | 60%            |
| Number of homeless clients served               | 2000           |
| Number of first time homebuyers                 | 300            |
| assisted through soft second mortgages          | 300            |
| Average number of calendar days from soft       | 40             |
| second mortgage application to completion       | 40             |
| Number of housing units developed through       | 20             |
| Homeownership Development Program               | 30             |
| Number of housing units assisted through the    | 75             |
| Owner Occupied Rehab Programs                   | 75             |
| Number of affordable rental units developed     | 140            |

# **Funding Summary**



2007 2008 2009 2010 2011 2012 2013 Year Actual Actual Actual Actual Actual Adopted Proposed **GF** Expenditures \$698 \$353 \$2,012,977 \$10,182 \$0 \$0 \$0 **Total Funding** 19,755,382 33,872,205 31,790,825 27,768,249 19,196,473 77,419,674 50,581,897 #FTEs\* 91.00 102.00 100.49 113.49 124.49 112.00 112.00

\* All Full Time Employees figures are adopted.

# **Description of Funded Programs**

| Funded/<br>Not Funded | Department           | Offer Title                                                  | Source of<br>Funds | Total GF<br>Recommended | Total Other Funds<br>Recommended | Total Request |
|-----------------------|----------------------|--------------------------------------------------------------|--------------------|-------------------------|----------------------------------