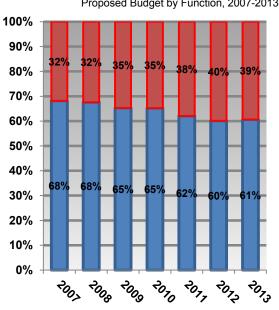

| Department Total                 | 87.00    | 88.00    | 91.49    | 90.49    | 90.49    | 90.49    | 90.49    |
| General Fund                     | 3,894.04 | 3,899.53 | 3,990.31 | 4,031.02 | 3,894.05 | 3 925 81 | 3,740.33 |
| Other Funds                      | 407.55   | 440.55   | 530.28   | 513.98   | 641.19   | 453.39   | 695.37   |
|                                  |          |          |          |          |          |          |          |
| City-Wide Total                  | 4,301.59 | 4,340.08 | 4,520.59 | 4,545.00 | 4,535.24 | 4,379.20 | 4,435.70 |
| Public Safety & Courts           | 68.15%   | 67.57%   | 65.29%   | 65.18%   | 62.04%   | 60.10%   | 60.61%   |
| General City Administration      | 31.85%   | 32.43%   | 34.71%   | 34.82%   | 37.96%   | 39.90%   | 39.39%   |







#### City-Wide Work Years Proposed Budget by Fund, 2007-2013

General City

Public Safety

Courts

Administratior

# **2013 CAPITAL BUDGET SUMMARY**

#### THE CAPITAL IMPROVEMENT PROGRAM (CIP)

The New Orleans City Charter requires that the City Planning Commission (CPC) recommend a five-year program of capital improvements and a spending plan for financing these improvements to the City Council. This list is compiled as the Five-Year Capital Improvement Program (CIP), The Plan shows the anticipated spending plan for projects in the upcoming year as well as for future years. The CPC reviews the plan each year and recommends specific projects to be included in the Capital Budget for the next fiscal year. Detailed are:

- All projects scheduled to go forward in the following fiscal yea