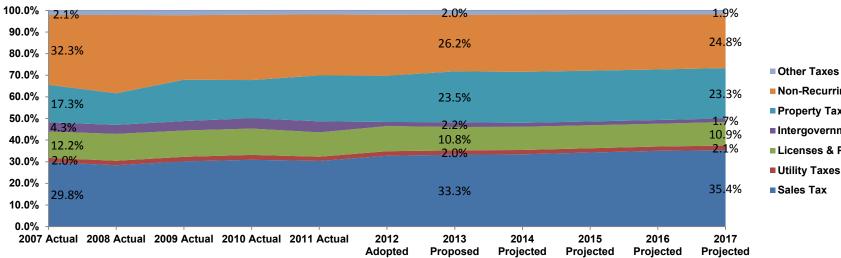

523    | 8,384,904     | 2,071,852     | 745,401       | 399,107       | 337,482       | 62,668        | 62,668        | 62,668        | 62,668        | 62,668        |
| Other Revenues                | 26,064,291    | 24,299,759    | 38,207,061    | 59,312,465    | 35,016,956    | 27,852,915    | 25,127,824    | 26,734,472    | 26,608,375    | 26,628,875    | 26,628,875    |
| Non-Recurring<br>Revenues*    | 59,768,071    | 82,675,562    | 19,694,988    | 2,590,000     | 644,899       | 120,000       | -             | -             | X             | -             | -             |
| Total                         | \$455,445,451 | \$484,789,276 | \$443,989,143 | \$477,022,125 | \$506,881,043 | \$497,530,704 | \$491,435,850 | \$502,522,740 | \$514,475,237 | \$527,028,712 | \$542,486,738 |



- Non-Recurring Revenues\*
- Property Tax
- Intergovernmental Revenues
- Licenses & Permits
- Utility Taxes
- Sales Tax

### **DETAILED DESCRIPTION OF REVENUES – ALL FUNDS**

The following provides a brief description of the City's overall revenues with an overview of the assumptions used in preparing 2013 revenue projections for All Funds.



|                                           | 2007          | 2008          | 2009          | 2010          | 2011          | 2012          | 2013          |
|-------------------------------------------|---------------|---------------|---------------|---------------|---------------|---------------|---------------|
| Department / Program                      | Actual        | Actual        | Actual        | Actual        | Actual        | Adopted