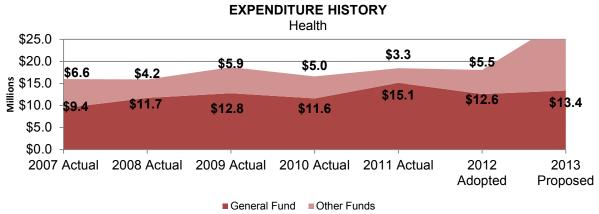

ients who report satisfaction with HIV care       | 900/           |
| (annual measure)                                                   | 89%            |
| Number of clients served by Health Care for the Homeless           | 2000           |
| Number of patient visits to Health Care for the Homeless           | 4000           |
| Number of enrollees in GNOCHC Medicaid Waiver program              | 65000          |
| Percentage of women screened for domestic violence (Central        | E00/           |
| City WIC)                                                          | 50%            |
| Number of behavioral health trainings convened                     | 4              |
| Number of Play Streets fitness promotion events held               | 5              |

## **Funding Summary**





| Year            | 2007        | 2008         | 2009         | 2010         | 2011         | 2012         | 2013         |
|-----------------|-------------|--------------|--------------|--------------|--------------|--------------|--------------|
| real            | Actual      | Actual       | Actual       | Actual       | Actual       | Adopted      | Proposed     |
| GF Expenditures | \$9,400,208 | \$11,721,086 | \$12,779,489 | \$11,600,898 | \$15,139,604 | \$12,591,993 | \$13,393,464 |
| Total Funding   | 15,996,312  | 15,912,768   | 18,702,030   | 16,599,068   | 18,466,989   | 18,071,140   | 29,786,421   |
| #FTEs*          | 161.79      | 184.28       | 220.39       | 208.64       | 155.47       | 199.43       | 199.43       |

\* All Full Time Employees figures are adopted.

## F