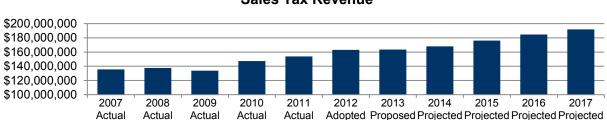

ree types of sales taxes received by the City: General Sales Use Tax, Motor Vehicle Tax, and Hotel/Motel Tax.

For the General Sales Use Tax, the City receives an effective rate of 2.5 percent from all taxable retail sales: 5.0 percent is the local portion of the total sales tax - the City gets 2.5 percent, the School Board receives 1.5 percent and the Regional Transit Authority receives the remaining 1.0 percent.

For the Motor Vehicle Tax, the City receives 2.5 percent of the retail value of motor vehicles purchased by residents of the City. This tax is collected whether the vehicle is purchased within or outside of City limits.

The Hotel/Motel Tax is charged on all room stays within the City. There is a 3.0 percent levy on hotel/motel room sales of which the City retains 1.5 percent.



### Sales Tax Revenue

#### Property Tax Revenue

The City's property tax revenue is made up of three components: Real Estate Tax, Personal Property Tax and Interest and Penalties. The largest of these three is Real Estate Tax.

The Real Estate and Personal Property Tax is based on the property assessments completed by the Board of Assessors and the tax rate set by City Council annually.



2013 Proposed General Fund Revenue



#### **Charges for Services**

The City sets charges for a broad range of services in accordance with financial policy and local ordinances. Fees are charged for a variety of services to recover the costs of service and include health fees, parking meters, sanitation service charges, tax collection service, indirect costs, utility regulatory fees, towing and booti