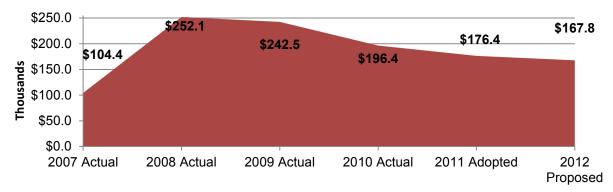

# PUBLIC SAFETY

Ensures the public's safety and serves our citizens with respect and integrity.

#### Mayor's Budget Priorities:

**NOPD:** In 2013, the NOPD will maintain a full force of 1,235 uniformed officers. The NOPD will fund better training, a beefed up homicide unit and community policing.

**Consent Decree:** In 2013, \$7 million will be allocated to fund the consent decree between the City and the U.S. Department of Justice to completely transform the New Orleans Police Department. Funding in this first year will be spent on a Federal Monitor, cameras in police cars, new training and policy manuals, the Office of Police Secondary Employment to oversee the paid detail system, and

**NOLA FOR LIFE**: In 2012, the Mayor released NOLA FOR LIFE: A Comprehensive Murder Reduction Strategy, containing new initiatives to improve public safety in New Orleans. The detailed approach to reduce murders, builds on the foundation laid from May 2010 to present. Among the initiatives in the NOLA FOR LIFE plan are the S.O.S. NOLA: Midnight Basketball program and the Mayor's Strategic Command to Reduce Murders to holistically address the murder rate. These programs will continue in 2013.

**Coroner**: In 2013, the Coroner's Office funding will remain stable, at 100% of its 2012 allocation.

Fire: In 2013, the Fire Department will remain stable at 102% of its 2012 allocation.

EMS: In 2013, EMS will remain stable at 106% of its 2012 allocation.