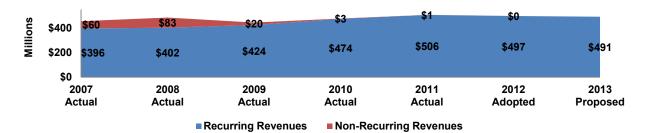

| 32,768,894        | 50,686,405        |
| Assigned fund balance for emergencies            |                   |                   |                  | 10,050,455        | 20,579,009        | 31,621,723        | 43,398,939        |
| [Amount as percent of recurring revenues]        |                   |                   |                  | [2%]              | [4%]              | [6%]              | [8%]              |
| Unassigned fund balance                          |                   |                   | 584,359          | 962,792           | (125,317)         | 1,147,171         | 7,287,466         |

Note: Expenditures grow at 2% per year from 2013 to 2017

Note: Assigned fund balance for emergencies is 2%, 4%, 6%, 8% of Revenues for 2014, 2015, 2016 and 2017 respectively





# STATEMENT OF REVENUES

Discretionary and Other Financing Sources

### GENERAL FUND

| Source                           | 2007<br>Actual | 2008<br>Actual | 2009<br>Actual | 2010<br>Actual | 2011<br>Actual | 2012<br>Adopted | 20<br>Prop |
|----------------------------------|----------------|----------------|----------------|----------------|----------------|-----------------|------------|
| PROPERTY TAXES                   |                | •              | •              |                |                |                 |            |
| REAL/PERSONAL PROPERTY-CURRENT   | \$24,254,517   | \$27,072,422   | \$27,495,845   | \$27,911,345   | \$38,035,335   | \$38,479,302    | \$42,83    |
| REAL/PERSONAL PROPERTY-CITY SVCS | -              | -              | -              | -