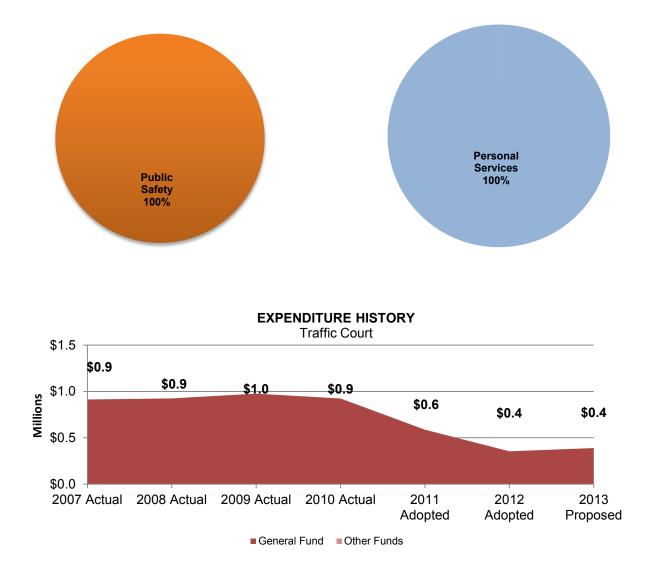

- NOLA311: Provides core funding to continue NOLA311. NOLA311 is currently integrated with EOC, Sanitation, Public Works, and Code Enforcement. As an intermediary, NOLA 311 documents issues identified by constituents and creates cases for the responsible department. By handling these requests, NOLA 311 allows departments to focus on service delivery.
- Enterprise Wide Applications: Provides for a software solution that addresses the enterprise needs of a municipal organization with emphasis on "tight integration" of systems. This offer addresses systemic challenges of the City's core operating systems (e.g., accounting, HR, payroll, permitting, reporting) and targets improving departmental processes.