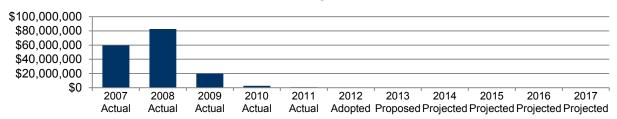

e.

The GO Zone is the Core Disaster area that covers the portion of the Hurricane Katrina Disaster Area determined by the Federal Emergency Management Agency to be eligible for individual and/or public assistance from the federal government. Final GO Zone funds were exhausted in 2009.

CDLs are funded through FEMA to help devastated areas maintain essential services as they work to recover from the Gulf Coast hurricanes. These loans in the amount of \$240 million were forgiven in 2011.

Prior Year Fund Balance refers to the balance remaining in the General Fund after expenditures from the previous year have been subtracted from revenues. This Fund Balance is used to provide revenue to the City in times of crisis, whether natural or man-made. No usage of Fund Balance is proposed in 2013.



#### Non-Recurring Revenues

### **GENERAL FUND REVENUES**

|                               |               | Actual        |               |               |               | Adopted       | Proposed      |               | Proje         | ected         |               |
|-------------------------------|---------------|---------------|---------------|---------------|---------------|---------------|---------------|---------------|---------------|---------------|---------------|
| Source                        | 2007          | 2008          | 2009          | 2010          | 2011          | 2012          | 2013          | 2014          | 2015          | 2016          | 2017          |
| Property Tax                  | \$78,922,972  | \$70,933,796  | \$84,795,372  | \$84,199,516  | 107,696,69