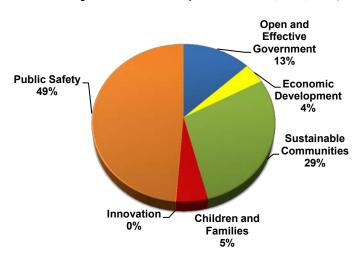

**Step 2:** Frame the results the City wants to achieve into result areas: Public Safety, Children & Families, Economic Development, Sustainable Communities, Open & Effective Government and Innovation.

- Public Safety Ensures the public's safety and serves our citizens with respect and integrity.
- **Children and Families** Promote the health and well-being of youth and families by ensuring that quality educational, economic, health and recreational programming opportunities are available for all.
- Economic Development Spurs the growth of a diverse economy that creates good-paying jobs and provides equal access to economic prosperity.
- Sustainable Communities Supports sustainable communities that integrate quality housing, transportation, schools, commercial development, energy efficiency, parks and green space, flood protection and cultural assets.
- **Open and Effective Government** Ensures sound fiscal management and transparency, promotes effective, customer-driven services and fosters active citizen engagement in City government.
- Innovation Develops and implements innovative programs that transform City government, improve City services and promote efficiency.

## **ALLOCATING RESOURCES TO RESULT AREAS**

**Step 3:** Allocate the revenue to result areas. Once the result areas were identified, the City then allocated the funding available to each result area. Public Safety was allocated 60%, Children & Families was allocated 3%, Economic Development was allocated 2%, Sustainable Communities was allocated 17%, Open & Effective Government was allocated 17% and Innovation was allocated 1%.