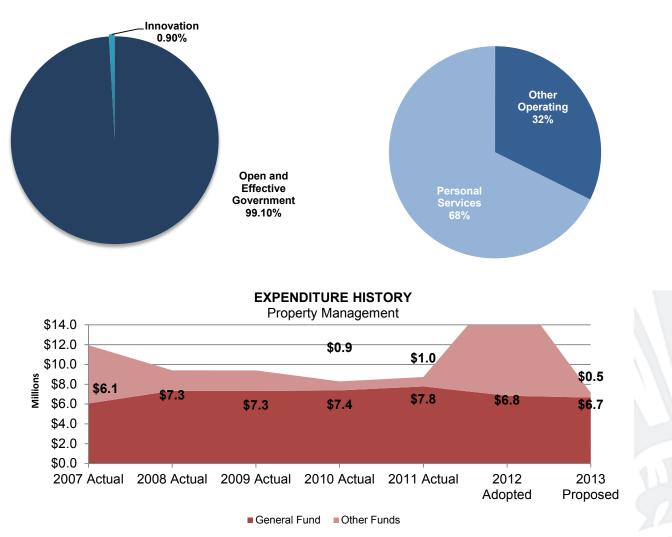

rtnering with local trade and technical schools.

#### **Performance Measures**

| Key Performance Indicators                                                    | 2013<br>Target |
|-------------------------------------------------------------------------------|----------------|
| Number of work order requests completed                                       | 2,600          |
| Percent of work order/service requests completed within 30 days               | 75%            |
| Percent of work orders completed using in-house staff                         | 75%            |
| Amount of revenue collected from the rent of city owned properties            | \$<br>850,000  |
| Number of Property Management emergencies responded to and resolved using JOC | 250            |

### **Funding Summary**



| Year            | 2007<br>Actual | 2008<br>Actual | 2009<br>Actual | 2010<br>Actual | 2011<br>Actual | 2012<br>Adopted | 2013<br>Proposed |
|-----------------|----------------|----------------|----------------|----------------|----------------|-----------------|------------------|
| GF Expenditures | \$6,063,327    | \$7,339,680    | \$7,325,178    | \$7,379,446    | \$7,780,248    | \$6,845,297     | \$6,656,822      |
| Total Funding   | 11,943,061     | 9,412,005      | 9,403,627      | 8,293,986      | 8,735,215      | 18,591,665      | 7,141,459        |
| #FTEs*          | 83.50          | 83.50          | 73.50          | 71.00          | 75.00          | 70.00           | 70.00            |

\* All Full Time Employees figures are adopted.

## **Description of Funded Programs**