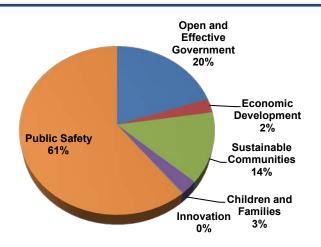

## **ALLOCATING RESOURCES TO RESULT AREAS**

**Step 3:** Allocate the revenue to result areas. Once the result areas were identified, the City then allocated the funding available to each result area. Public Safety was allocated 60%, Children & Families was allocated 3%, Economic Development was allocated 2%, Sustainable Communities was allocated 17%, Open & Effective Government was allocated 17% and Innovation was allocated 1%.