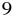

#### Survivor benefits

The beneficiaries of active members with less than three years of service are eligible to receive a refund of the member's contributions and interest in the event of the member's death. If the member has three or more years of service at the date of death, the beneficiary will also receive an additional amount equal to 25% of the member's preceding year's base earnings plus 5% for each full year in excess of three (3) years. The additional amount is limited to 100% of the member's salary for the previous year. The additional amount is not payable if the member's death occurs before he/she obtains three (3) full years of service. See the "Ordinary Death Benefit Calculation" below.