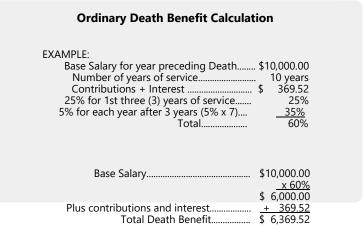

#### **Projected Retirement Benefits**

If you continue employment at the above current year end salary, your estimated monthly retirement benefit will be:

| 60 years old (as of | 01/19/2025 | ) with a benefit of | \$4,806.58 | per month. |
|---------------------|------------|---------------------|------------|------------|
| 62 years old (as of | 01/19/2027 | ) with a benefit of | \$4,806.58 | per month. |
| 65 years old (as of | 01/19/2030 | ) with a benefit of | \$4,806.58 | per month. |
| *Rule of 80* (as of | 12/31/2018 | ) with a benefit of | \$3,773.17 | per month. |
| 30 Yrs Svc (as of   | 01/07/2020 | ) with a benefit of | \$3,965.43 | per month. |

If you should terminate employment and leave your accumulated contributions on deposit, you now have an estimated accrued benefit of \$3,773.17 per month, which would be payable to a refund of the accumulated contributions of the deceased member nor

additional lump sum benefit.

at age 62 , or as early as 60 with a 3% reduction for each year under age 62

# **Projected Benefits Comparison**