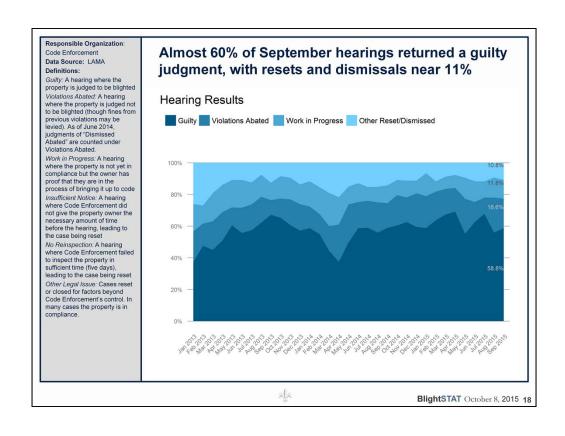

|
| 10/8/2015 | S. Satpathi<br>K. Shelly | Provide updates on proposed State land-use actions that could affect local residents, including bond issuances and tax credit awards, possibly through NoticeMe system |         |                                                                                     |

ala

BlightSTAT October 8, 2015 8













Initial \$15,000 research contract for 60 properties has been executed. Second larger-scale contract is out for bid.

Since mid-September, research team has put in overtime to make up for shortfall in personnel, but team should now be at full capacity with eight researchers.



Code Enforcement has tried to avoid focusing resources on properties that are likely to have been rehabilitated.









## **Key Performance Indicators**

|                                                                             | 20     | 13             | 20     | 14             |        | 2015      |                 |
|-----------------------------------------------------------------------------|--------|----------------|--------|----------------|--------|-----------|-----------------|
| KPI                                                                         | Actual | Target<br>Met? | Actual | Target<br>Met? | Actual | Target    | Status          |
| Number of cases researched                                                  | -      | -              | 4,206  | -              | 2,467  | -         | -               |
| Number of properties<br>brought to hearing