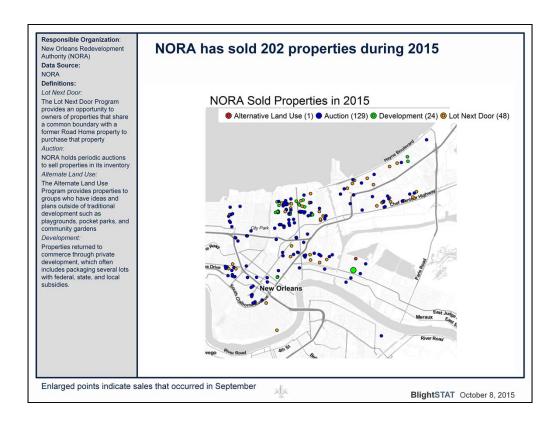

#### **Key Performance Indicators** 2013 2014 2015 Target Met? Target Met? **KPI** Actual Actual Actual Target Status Number of properties returned to commerce 513 347 202 > 83 through disposition programs Number of affordable 98 167 60 N/A N/A rental units developed Number of housing units developed through the 0 5 N/A N/A Homeownership Development Program Number of owneroccupied housing units rehabilitated (includes 49 Home Modification Accessibility Program)