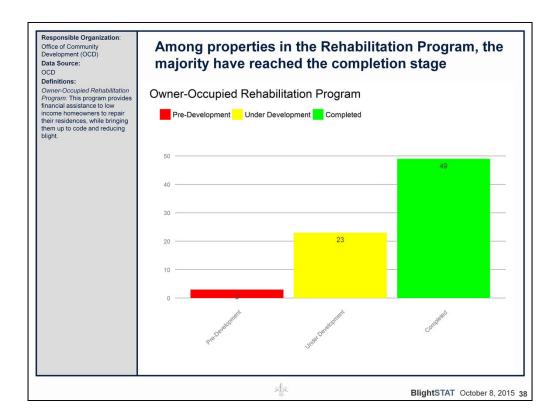

#### **Key Performance Indicators** 2013 2014 2015 Target Met? Target Met? **KPI** Actual Actual Actual Target Status Number of properties returned to commerce 513 347 202 > 83 through disposition programs Number of affordable 98 167 60 N/A N/A rental units developed Number of housing units developed through the 0 5 N/A N/A Homeownership Development Program Number of owneroccupied housing units rehabilitated (includes 49 Home Modification Accessibility Program)