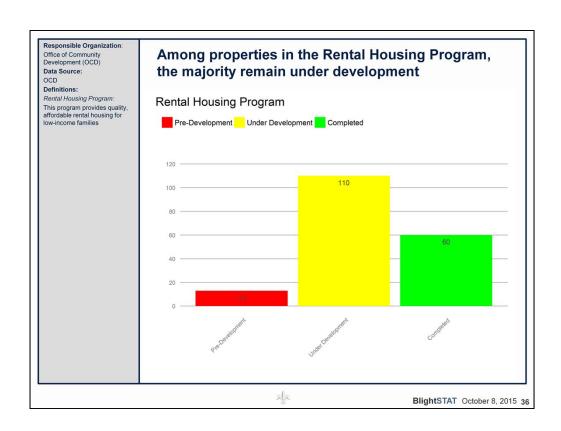

#### **Key Performance Indicators** 2013 2014 2015 Target Met? Target Met? **KPI** Actual Actual Actual Target Status Number of properties returned to commerce 513 347 202 > 83 through disposition programs Number of affordable 98 167 60 N/A N/A rental units developed Number of housing units developed through the 0 5 N/A N/A Homeownership Development Program Number of owneroccupied housing units rehabilitated (includes 49 Home Modification Accessibility Program)