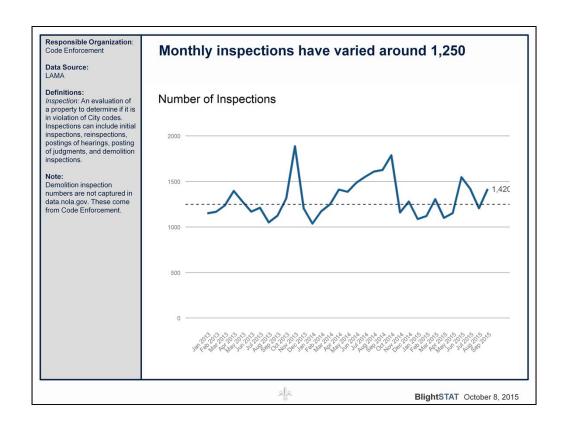

| Ongoing | Code<br>Enforcement has<br>taken delivery bu<br>needs to train<br>inspectors on app |
| 7/9/2015  | L. Gardere,<br>O. Wise   | Discuss interactive maps of commercial blight and<br>Sheriff's sales to facilitate inter-agency collaboration                                                          | TBD     |                                                                                     |
| 10/8/2015 | S. Satpathi<br>K. Shelly | Provide updates on proposed State land-use actions that could affect local residents, including bond issuances and tax credit awards, possibly through NoticeMe system |         |                                                                                     |

ala

BlightSTAT October 8, 2015 8













Initial \$15,000 research contract for 60 properties has been executed. Second larger-scale contract is out for bid.

Since mid-September, research team has put in overtime to make up for shortfall in personnel, but team should now be at full capacity with eight researchers.



Code Enforcement has tried to avoid focusing resources on properties that are likely to have been rehabilitated.









## **Key Performance Indicators**

|                                                                             | 20     | 13             | 20     | 14             |        | 2015      |                 |
|-----------------------------------------------------------------------------|--------|----------------|--------|----------------|--------|-----------|-----------------|
| KPI