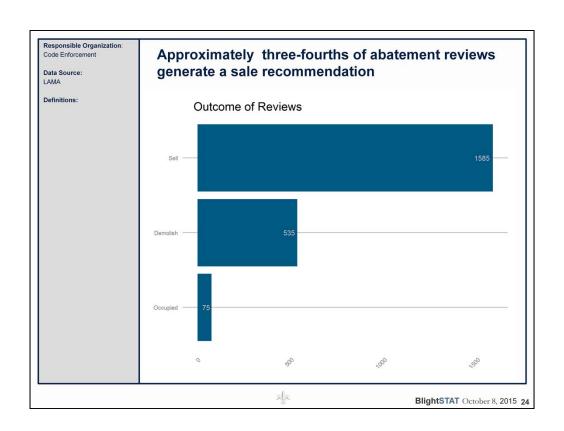

Abatement review team encountered staffing shortfall during July, but should now be only one month behind.

Title research contracts should help to eliminate some deficiencies and could potentially triple research production.