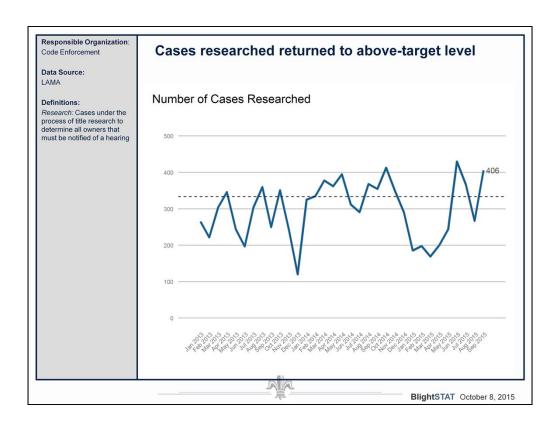

## **Key Performance Indicators**

|                                                                             | 20     | 13             | 20     | 14             |        | 2015      |                 |
|-----------------------------------------------------------------------------|--------|----------------|--------|----------------|--------|-----------|-----------------|
| KPI                                                                         | Actual | Target<br>Met? | Actual | Target<br>Met? | Actual | Target    | Status          |
| Number of cases researched                                                  | -      | -              | 4,206  | -              | 2,467  | -         | -               |
| Number of properties<br>brought to hearing                                  | 3,111  | •              | 4,010  |                | 2,425  | 3,000     | •               |
| Percent of hearings reset<br>due to failure to re-<br>inspect the property  | 3.73%  | •              | 1.59%  | •              | ~1%    | <3%       | •               |
| Percent of hearings reset<br>due to failure to properly<br>notify the owner | 1.50%  |                | 1.75%  | •              | ~1%    | <2%       | •               |
|                                                                             |        |                |        |                |        |           |                 |
|                                                                             |        |                |        |                |        |           |                 |
|                                                                             |        |                |        |                |        |           |                 |
|                                                                             |        |                | ala    |                |        | BlightSTA | T October 8, 20 |