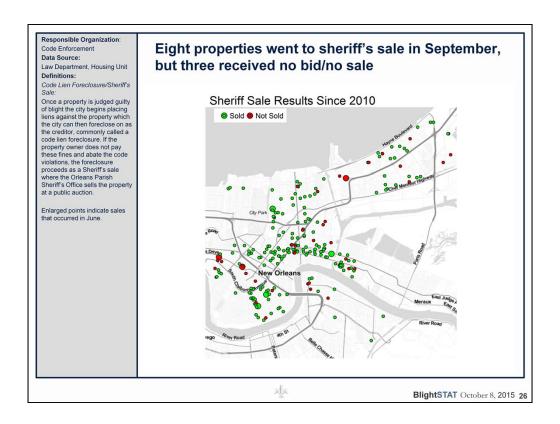

As of October 8, two of the five winning bids had also put down a deposit.

Team had encountered a temporary shortfall in staffing. Some attorneys' time had been reallocated toward title research.

Decline may be due in part to elimination of duplicate entries.