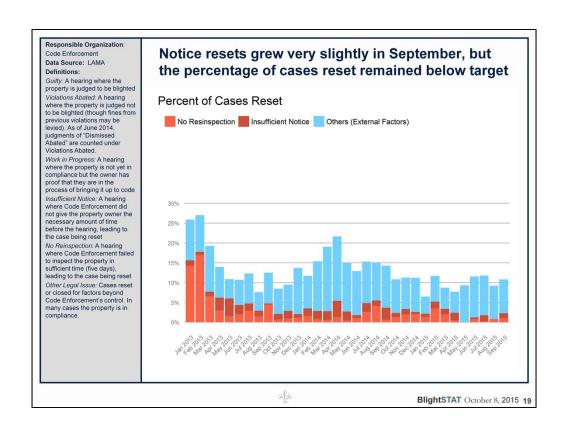

|
| 10/8/2015 | S. Satpathi<br>K. Shelly | Provide updates on proposed State land-use actions that could affect local residents, including bond issuances and tax credit awards, possibly through NoticeMe system |         |                                                                                     |

ala

BlightSTAT October 8, 2015 8













Initial \$15,000 research contract for 60 properties has been executed. Second larger-scale contract is out for bid.

Since mid-September, research team has put in overtime to make up for shortfall in personnel, but team should now be at full capacity with eight researchers.



Code Enforcement has tried to avoid focusing resources on properties that are likely to have been rehabilitated.









## **Key Performance Indicators**

|                                                                             | 20     | 13             | 20     | 14             |        | 2015      |                 |
|-----------------------------------------------------------------------------|--------|----------------|--------|----------------|--------|-----------|-----------------|
| KPI                                                                         | Actual | Target<br>Met? | Actual | Target<br>Met? | Actual | Target    | Status          |
| Number of cases researched                                                  | -      | -              | 4,206  | -              | 2,467  | -         | -               |
| Number of properties<br>brought to hearing                                  |