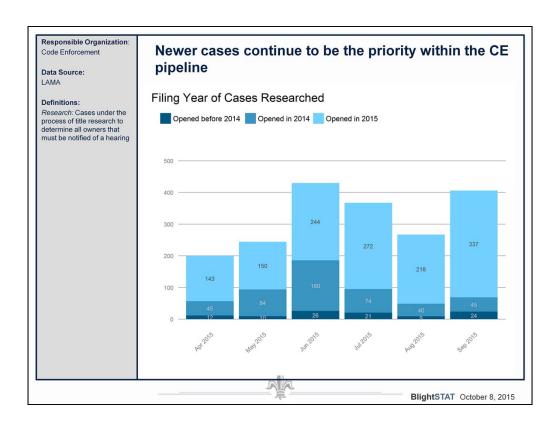

## **Key Performance Indicators**

|                                                                             | 20     | 13             | 20     | 14             |        | 2015      |                 |
|-----------------------------------------------------------------------------|--------|----------------|--------|----------------|--------|-----------|-----------------|
| KPI                                                                         | Actual | Target<br>Met? | Actual | Target<br>Met? | Actual | Target    | Status          |
| Number of cases researched                                                  | -      | -              | 4,206  | -              | 2,467  | -         | -               |
| Number of properties<br>brought to hearing                                  | 3,111  | •              | 4,010  |                | 2,425  | 3,000     | •               |
| Percent of hearings reset<br>due to failure to re-<br>inspect the property  | 3.73%  | •              | 1.59%  | •              | ~1%    | <3%       | •               |
| Percent of hearings reset<br>due to failure to properly<br>notify the owner | 1.50%  |                | 1.75%  | •              | ~1%    | <2%       | •               |
|                                                                             |        |                |        |                |        |           |                 |
|                                                                             |        |                |        |                |        |           |                 |
|                                                                             |        |                |        |                |        |           |                 |
|                                                                             |        |                | ala    |                |        | BlightSTA | T October 8, 20 |