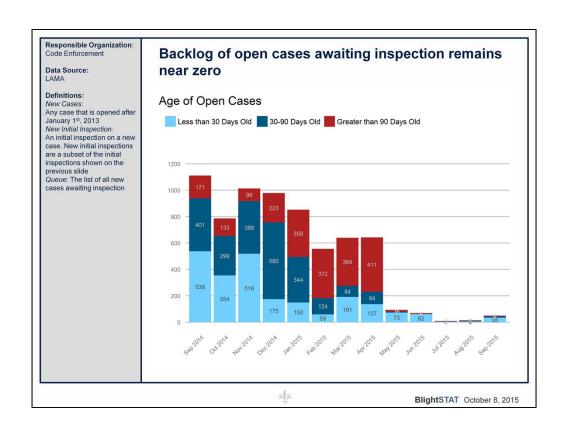

| Ongoing | Code<br>Enforcement has<br>taken delivery bu<br>needs to train<br>inspectors on app |
| 7/9/2015  | L. Gardere,<br>O. Wise   | Discuss interactive maps of commercial blight and<br>Sheriff's sales to facilitate inter-agency collaboration                                                          | TBD     |                                                                                     |
| 10/8/2015 | S. Satpathi<br>K. Shelly | Provide updates on proposed State land-use actions that could affect local residents, including bond issuances and tax credit awards, possibly through NoticeMe system |         |                                                                                     |

ala

BlightSTAT October 8, 2015 8













Initial \$15,000 research contract for 60 properties has been executed. Second larger-scale contract is out for bid.

Since mid-September, research team has put in overtime to make up for shortfall in personnel, but team should now be at full capacity with eight researchers.



Code Enforcement has tried to avoid focusing resources on properties that are likely to have been rehabilitated.









## **Key Performance Indicators**

|                                                                             | 20     | 13             | 20     | 14             |        | 2015      |                 |
|-----------------------------------------------------------------------------|--------|----------------|--------|----------------|--------|-----------|-----------------|
| KPI