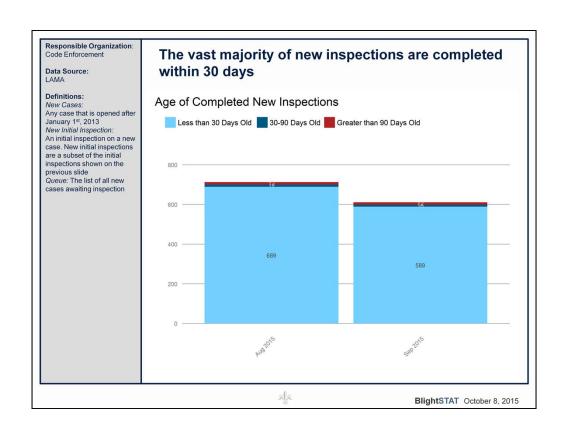

| Ongoing | Code<br>Enforcement has<br>taken delivery bu<br>needs to train<br>inspectors on app |
| 7/9/2015  | L. Gardere,<br>O. Wise   | Discuss interactive maps of commercial blight and<br>Sheriff's sales to facilitate inter-agency collaboration                                                          | TBD     |                                                                                     |
| 10/8/2015 | S. Satpathi<br>K. Shelly | Provide updates on proposed State land-use actions that could affect local residents, including bond issuances and tax credit awards, possibly through NoticeMe system |         |                                                                                     |

ala

BlightSTAT October 8, 2015 8













Initial \$15,000 research contract for 60 properties has been executed. Second larger-scale contract is out for bid.

Since mid-September, research team has put in overtime to make up for shortfall in personnel, but team should now be at full capacity with eight researchers.



Code Enforcement has tried to avoid focusing resources on properties that are likely to have been rehabilitated.









## **Key Performance Indicators**

|                                                                             | 20     | 13             | 20     | 14             |        | 2015      |                 |
|-----------------------------------------------------------------------------|--------|----------------|--------|----------------|--------|-----------|-----------------|
| KPI