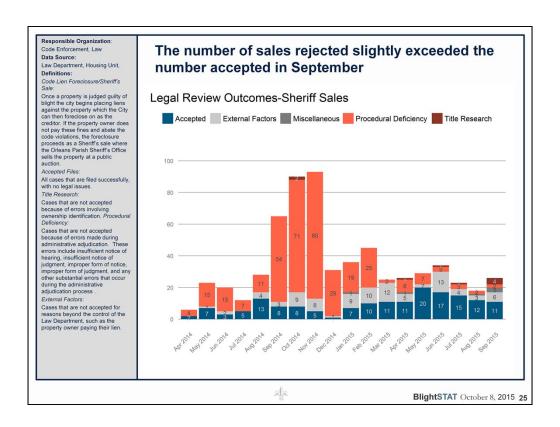

As of October 8, two of the five winning bids had also put down a deposit.

Team had encountered a temporary shortfall in staffing. Some attorneys' time had been reallocated toward title research.

Decline may be due in part to elimination of duplicate entries.