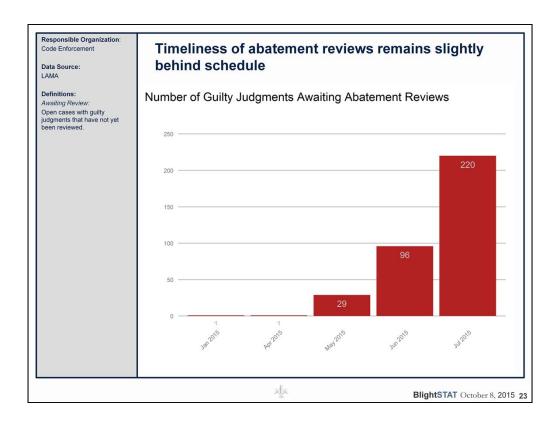

Abatement review team encountered staffing shortfall during July, but should now be only one month behind.

Title research contracts should help to eliminate some deficiencies and could potentially triple research production.