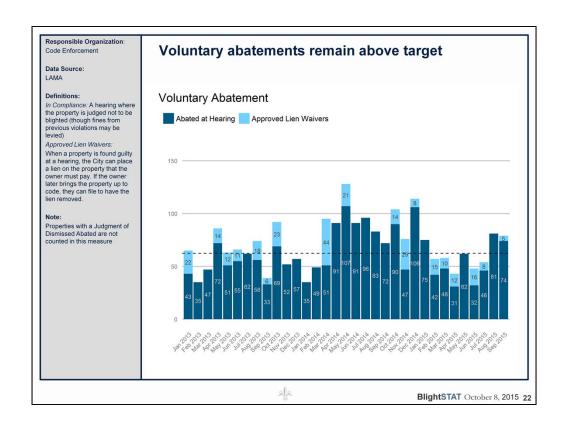

|                                                                                   | 20     | 13          | 20     | 14             |        | 2015   |        |
|-----------------------------------------------------------------------------------|--------|-------------|--------|----------------|--------|--------|--------|
| KPI                                                                               | Actual | Target Met? | Actual | Target<br>Met? | Actual | Target | Status |
| Number of blighted<br>properties brought into<br>compliance by property<br>owners | 836    | •           | 1,041  | •              | 557    | > 313  | •      |
| Number of units<br>demolished                                                     | 329    | •           | 212    | •              | 145    | > 104  | •      |
|                                                                                   |        |             |        |                |        |        |        |