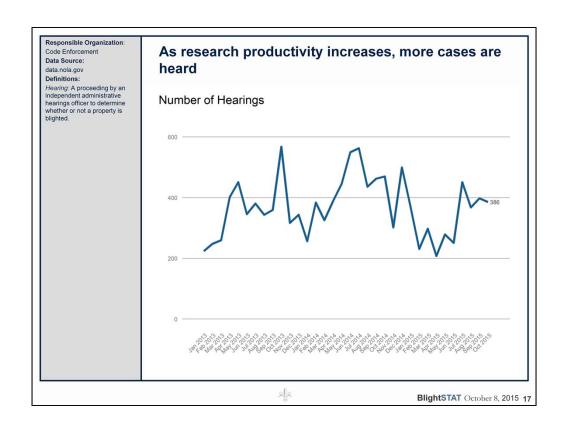

ala

BlightSTAT October 8, 2015 8

Initial \$15,000 research contract for 60 properties has been executed. Second larger-scale contract is out for bid.

Since mid-September, research team has put in overtime to make up for shortfall in personnel, but team should now be at full capacity with eight researchers.