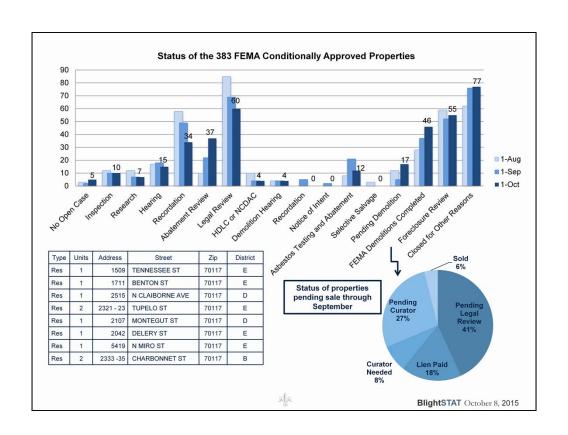

ala

BlightSTAT October 8, 2015 8

Initial \$15,000 research contract for 60 properties has been executed. Second larger-scale contract is out for bid.

Since mid-September, research team has put in overtime to make up for shortfall in personnel, but team should now be at full capacity with eight researchers.