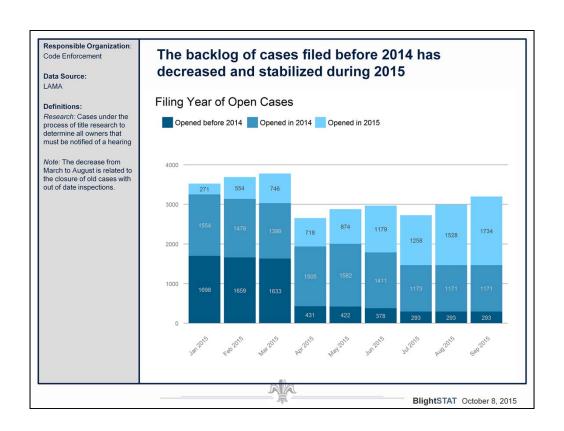

|
| 10/8/2015 | S. Satpathi<br>K. Shelly | Provide updates on proposed State land-use actions that could affect local residents, including bond issuances and tax credit awards, possibly through NoticeMe system |         |                                                                                     |

ala

BlightSTAT October 8, 2015 8













Initial \$15,000 research contract for 60 properties has been executed. Second larger-scale contract is out for bid.

Since mid-September, research team has put in overtime to make up for shortfall in personnel, but team should now be at full capacity with eight researchers.



Code Enforcement has tried to avoid focusing resources on properties that are likely to have been rehabilitated.









## **Key Performance Indicators**

|                                                                             | 20     | 13             | 20     | 14             |        | 2015      |                 |
|-----------------------------------------------------------------------------|--------|----------------|--------|----------------|--------|-----------|-----------------|
| KPI                                                                         | Actual | Target<br>Met? | Actual | Target<br>Met? | Actual | Target    | Status          |
| Number of cases researched                                                  | -      | -              | 4,206  | -              | 2,467  | -         | -               |
| Number of properties<br>brought to hearing