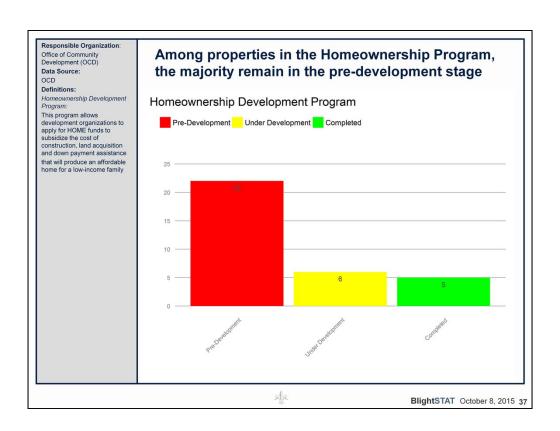

#### **Key Performance Indicators** 2013 2014 2015 Target Met? Target Met? **KPI** Actual Actual Actual Target Status Number of properties returned to commerce 513 347 202 > 83 through disposition programs Number of affordable 98 167 60 N/A N/A rental units developed Number of housing units developed through the 0 5 N/A N/A Homeownership Development Program Number of owneroccupied housing units rehabilitated (includes 49 Home Modification Accessibility Program)