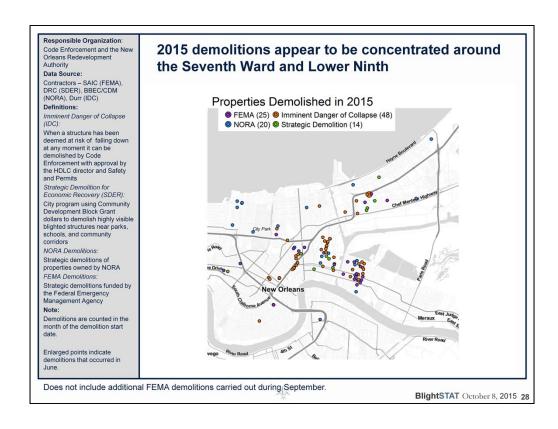

Code Enforcement has tried to avoid focusing resources on properties that are likely to have been rehabilitated.