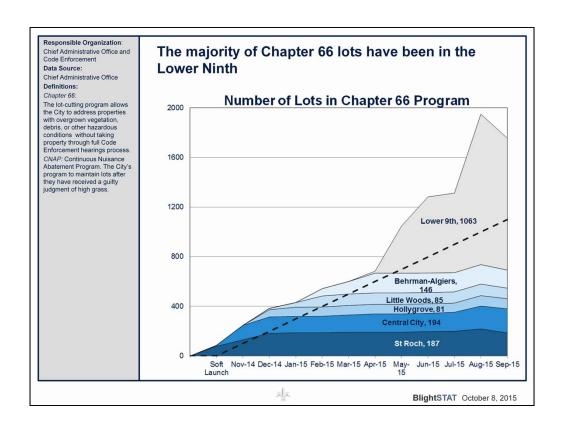

|
|                                                                             |        |                |        |                |        |           |                 |
|                                                                             |        |                | ala    |                |        | BlightSTA | T October 8, 20 |







Abatement review team encountered staffing shortfall during July, but should now be only one month behind.





Title research contracts should help to eliminate some deficiencies and could potentially triple research production.



As of October 8, two of the five winning bids had also put down a deposit.



Team had encountered a temporary shortfall in staffing. Some attorneys' time had been reallocated toward title research.







Decline may be due in part to elimination of duplicate entries.

|                                                                                   | 20     | 13          | 20     | 14             |        | 2015   |        |
|-----------------------------------------------------------------------------------|--------|-------------|--------|----------------|--------|--------|--------|
| KPI                                                                               | Actual | Target Met? | Actual | Target<br>Met? | Actual | Target | Status |
| Number of blighted<br>properties brought into<br>compliance by property<br>owners | 836    | •           | 1,041  | •              | 557    | > 313  | •      |
| Number of units<br>demolished                                                     |