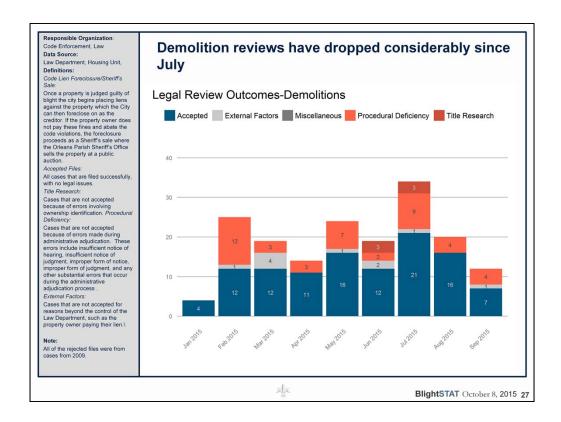

Abatement review team encountered staffing shortfall during July, but should now be only one month behind.

Title research contracts should help to eliminate some deficiencies and could potentially triple research production.