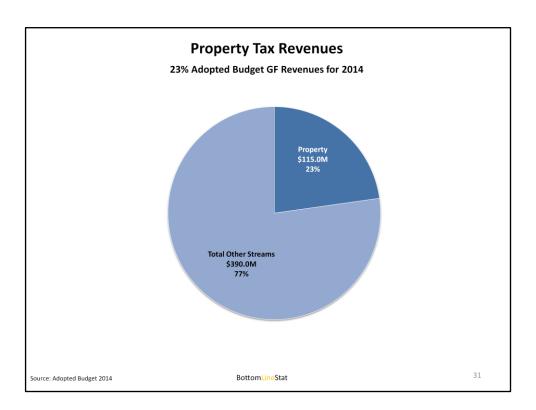

dottomLineStat





The growth rate in June from 2013 is the lowest monthly rate in 2013, though the overall growth rate is still very strong.



The reported collections in 2012 and 2013 are an overestimate by approximately \$100K per month due to an overpayment that has been refunded.





Collections from business licenses are up slightly from 2013, but collections related to insurance premiums are down from 2013. The Bureau of Revenue is working with the City's GIS team and the Assessor's Office to track occupational licenses and to identify business operating without a license.



The Bureau of Revenue has experienced staff shortages and is working with Civil Service to adjust their hiring and retention strategies. The Bureau has also completed a contract to hire outside auditors.











The City is currently working with the Sewerage and Water Board to implement the collections policy change. Effects from the change were originally projected for 2014, but will likely not be seen until 2015. As a result, the revenue projection will likely be adjusted downward.







| Responsible Organization:<br>Real Estate and Records            | Surplus Properties Update                          |                                                      |  |  |  |  |  |  |
|-----------------------------------------------------------------|----------------------------------------------------|------------------------------------------------------|--|--|--|--|--|--|
| Data Source:<br>Capital Projects, Real                          | Appraisals for Upcoming Auction