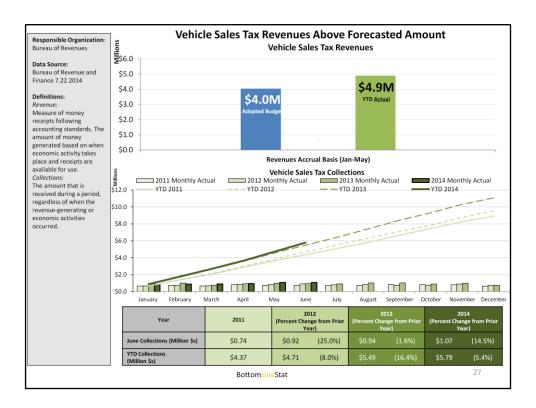

0                              | 2       | 1        | 1       | 2     |       |          |        |        | 6      |
|                                                     |              | Monthly completion               | 12.9%   | 17.2%    | 12.9%   | 12.9% | 10.8% | 15.1%    | 10.8%  | 7.5%   | 46.5   |
|                                                     |              | YTD<br>Completion                | 12.9%   | 30.1%    | 43.0%   | 55.9% | 66.7% | 81.7%    | 92.5%  | 100.0% |        |

= CompletedottomLineStat





The growth rate in June from 2013 is the lowest monthly rate in 2013, though the overall growth rate is still very strong.



The reported collections in 2012 and 2013 are an overestimate by approximately \$100K per month due to an overpayment that has been refunded.





Collections from business licenses are up slightly from 2013, but collections related to insurance premiums are down from 2013. The Bureau of Revenue is working with the City's GIS team and the Assessor's Office to track occupational licenses and to identify business operating without a license.



The Bureau of Revenue has experienced staff shortages and is working with Civil Service to adjust their hiring and retention strategies. The Bureau has also completed a contract to hire outside auditors.











The City is currently working with the Sewerage and Water Board to implement the collections policy change. Effects from the change were originally projected for 2014, but will likely not be seen until 2015. As a result, the revenue projection will likely be adjusted downward.