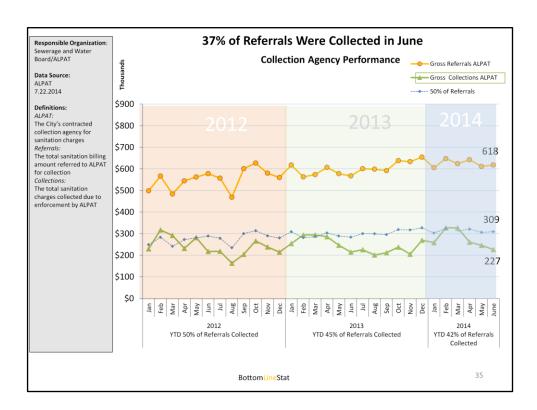

The City is currently working with the Sewerage and Water Board to implement the collections policy change. Effects from the change were originally projected for 2014, but will likely not be seen until 2015. As a result, the revenue projection will likely be adjusted downward.