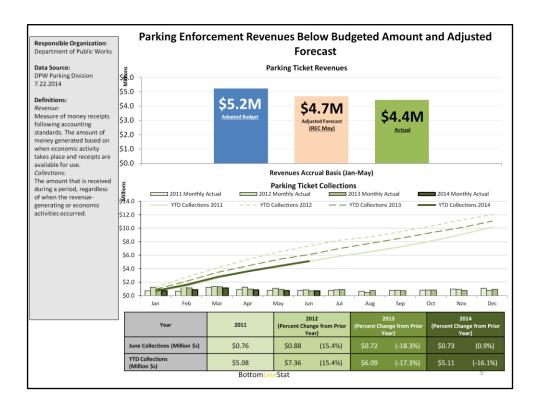

### **Expenditures**

- Workers Comp Cost Analysis
- Health Care Cost Analysis
- Fuel Usage
- Utilities Expense and Usage (Entergy)

BottomLineStat

Collections remain low for a number of reasons PCO staffing, and poor contractor performance. The Department of Public Works has completed negotiations for a new contract, and anticipates having the contract in operation by the beginning of August 2014 (see Pg. 9).

The Department of Public Works anticipates that the rate of towing will drop temporarily due to staffing issues.

The Department of Public Works (DPW) has trained a class of 13 PCOs, who will be in the field by the beginning of August. DPW will work with the Innovation Team to develop a strategy to hire and retain PCOs. This strategy may include implementing upward mobility for employees.

The City is performing a curbside study, which will allow DPW to deploy PCOs more strategically.

The decrease in the issuance rate from 2013 is largely due to school zone flashers operating during hours when school is not in session. The Department of Public Works currently has their flasher repair truck with the Equipment Maintenance Division for repairs.