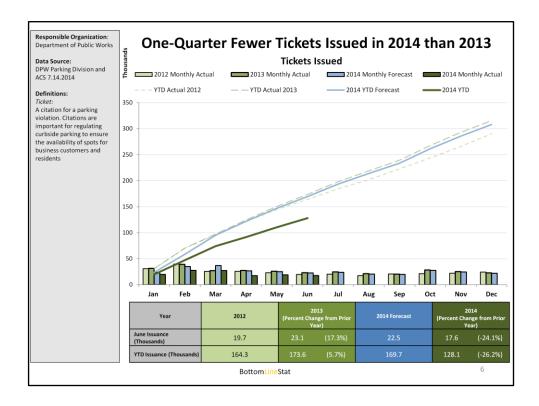

The City is performing a curbside study, which will allow DPW to deploy PCOs more strategically.

The decrease in the issuance rate from 2013 is largely due to school zone flashers operating during hours when school is not in session. The Department of Public Works currently has their flasher repair truck with the Equipment Maintenance Division for repairs.