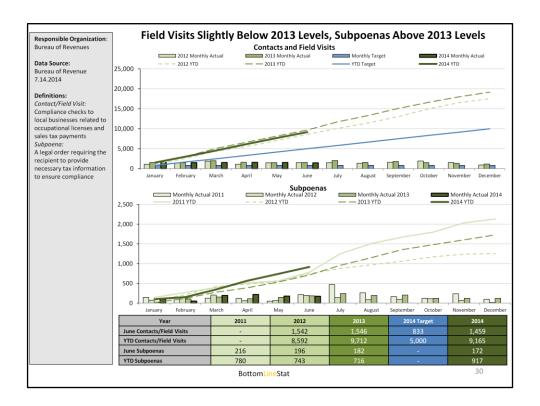

tedottomLineStat





The growth rate in June from 2013 is the lowest monthly rate in 2013, though the overall growth rate is still very strong.



The reported collections in 2012 and 2013 are an overestimate by approximately \$100K per month due to an overpayment that has been refunded.





Collections from business licenses are up slightly from 2013, but collections related to insurance premiums are down from 2013. The Bureau of Revenue is working with the City's GIS team and the Assessor's Office to track occupational licenses and to identify business operating without a license.



The Bureau of Revenue has experienced staff shortages and is working with Civil Service to adjust their hiring and retention strategies. The Bureau has also completed a contract to hire outside auditors.











The City is currently working with the Sewerage and Water Board to implement the collections policy change. Effects from the change were originally projected for 2014, but will likely not be seen until 2015. As a result, the revenue projection will likely be adjusted downward.







| Responsible Organization:<br>Real Estate and Records            | Surplus Properties Update                          |                                                      |  |  |  |  |  |  |
|-----------------------------------------------------------------|----------------------------------------------------|------------------------------------------------------|--|--|--|--|--|--|
| Data Source:<br>Capital Projects, Real                          | Appraisals for Upcoming Auction