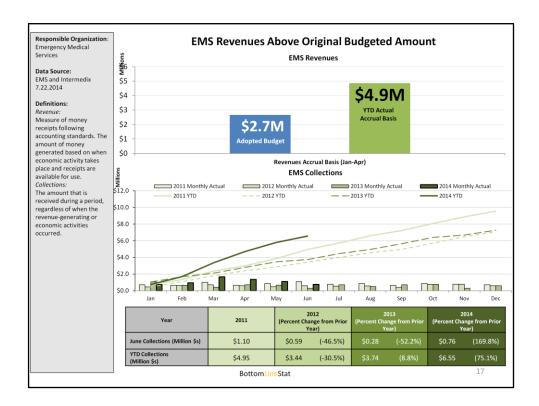

 ${\sf Bottom} \\ {\sf Line} \\ {\sf Stat}$ 

The Emergency Medical Service is currently working with local hospitals on implementing data-sharing policies. The two hospitals where the most EMS patients are taken have already implemented this policy.

## Responsible Organization: Emergency Medical Services

### Data Source: Intermedix 7.23.14

Intermedix 7.23.14

Definitions:
Collected:
The amount that is received from the period that economic-generating activities took place.
Billed:
The payment obligation created through the occurrence of a service or penalty event. The obligation may or may not have been fulfilled.
Charge Mix:
The classification of responsible parties billed in a given month for EMS services provided.

#### **EMS Collections**

|        | By Date of Service |             |             |               |  |  |  |  |
|--------|--------------------|-------------|-------------|---------------|--|--|--|--|
|        | Billable Incidents | Net Charges | Collections | % Collections |  |  |  |  |
| Oct-13 | 205                | \$0.19 M    | \$0.06 M    | 30%           |  |  |  |  |
| Nov-13 | 2,880              | \$2.67 M    | \$0.73 M    | 27%           |  |  |  |  |
| Dec-13 | 3,468              | \$3.15 M    | \$0.99 M    | 31%           |  |  |  |  |
| Jan-14 | 3,558              | \$3.46 M    | \$0.94 M    | 27%           |  |  |  |  |
| Feb-14 | 3,288              | \$3.27 M    | \$0.88 M    | 27%           |  |  |  |  |
| Mar-14 | 3,776              | \$3.88 M    | \$0.95 M    | 25%           |  |  |  |  |
| Apr-14 | 3,544              | \$3.52 M    | \$0.82 M    | 23%           |  |  |  |  |
| May-14 | 3,649              | \$3.97 M    | \$0.74 M    | 19%           |  |  |  |  |
| Jun-14 | 3,435              | \$4.41 M    | \$0.40 M    | 9%            |  |  |  |  |