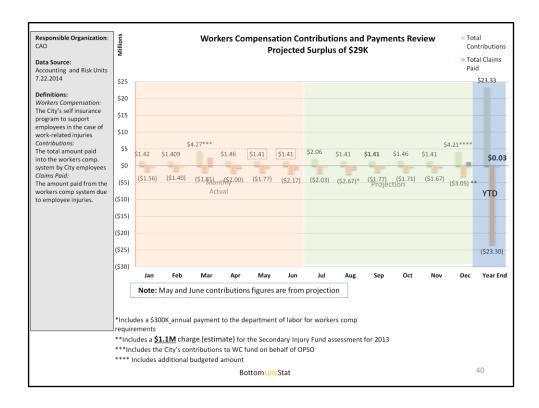

The Office of Real Estate and Records anticipates holding an auction towards the end of 2014.

Funds will be taken from the Worker's Compensation budget to cover other expenses. This will result in a projected deficit.