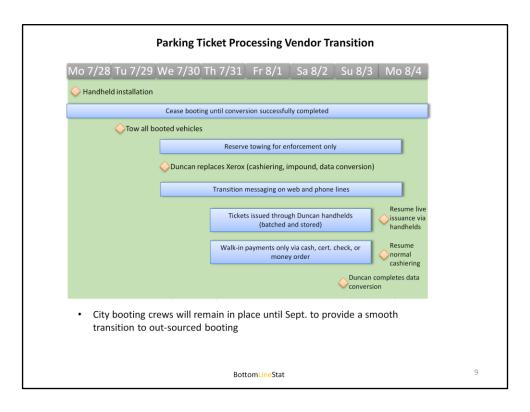

### **Expenditures**

- Workers Comp Cost Analysis
- Health Care Cost Analysis
- Fuel Usage
- Utilities Expense and Usage (Entergy)

BottomLineStat

Collections remain low for a number of reasons PCO staffing, and poor contractor performance. The Department of Public Works has completed negotiations for a new contract, and anticipates having the contract in operation by the beginning of August 2014 (see Pg. 9).

The Department of Public Works anticipates that the rate of towing will drop temporarily due to staffing issues.

The Department of Public Works (DPW) has trained a class of 13 PCOs, who will be in the field by the beginning of August. DPW will work with the Innovation Team to develop a strategy to hire and retain PCOs. This strategy may include implementing upward mobility for employees.