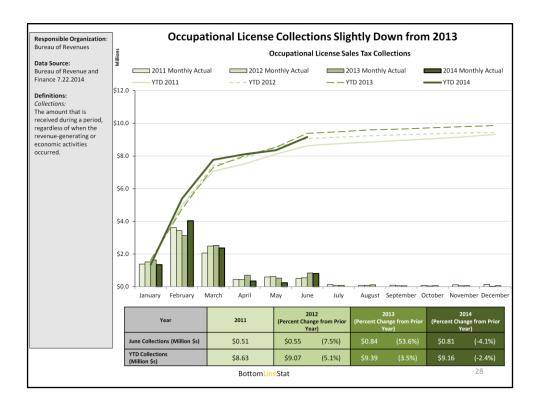

Collections from business licenses are up slightly from 2013, but collections related to insurance premiums are down from 2013. The Bureau of Revenue is working with the City's GIS team and the Assessor's Office to track occupational licenses and to identify business operating without a license.