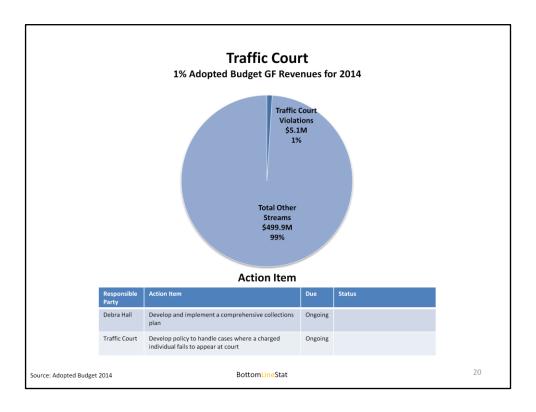

# Traffic Court Case Management Implementation Schedule System is Anticipated to Go Live in the First Week of September

| Application Software                                | License Fee  | Implementation<br>Hours Required |         | Man We   | ek Brea | kdowr | by Mo | onth and | d Work | Area   |        |
|-----------------------------------------------------|--------------|----------------------------------|---------|----------|---------|-------|-------|----------|--------|--------|--------|
| Court Mananagement System                           | License Free |                                  | January | February | March   | April | May   | June     | July   | August | Totals |
| Implementation Services:                            |              |                                  |         |          |         |       |       |          |        |        |        |
| Court forms creation                                | N/A          | 120                              | 1       | 1        | 1       |       |       |          |        |        | 3      |
| Configure System and set up statutes<br>and fines   |              | 160                              | 2       | 1        | 1       |       |       |          |        |        | 4      |
| Multi Court docket and workflow                     |              | 240                              |         | 2        | 2       | 1     | 1     |          |        |        | 6      |
| Court and Prosecutor process setup                  |              | 240                              |         | 2        |         | 2     |       | 2        |        |        | 6      |
| Document imaging, citation and<br>warrant- workflow | N/A          | 240                              | 1       | 1        | 1       | 1     | 2     |          |        |        | 6      |
| Cashiering, Accounting and financial reporting      |              | 120                              |         |          |         |       |       | 1        | 1      | 1      | 3      |
| IVR andOnline Payment Integrations                  |              | 200                              |         |          |         |       | 1     | 1        | 1      | 0.5    | 3.5    |
| Automated case and audit reporting                  |              | 120                              |         |          |         |       | 1     | 1        | 1      |        | 3      |
| Training                                            |              | 240                              |         |          |         |       |       | 2        | 2      | 2      | 6      |
| #Conversion of old case data                        |              | 240                              | 2       | 1        | 1       | 2     |       |          |        |        | 6      |
|                                                     |              | Monthly completion               | 12.9%   | 17.2%    | 12.9%   | 12.9% | 10.8% | 15.1%    | 10.8%  | 7.5%   | 46.5   |
|                                                     |              | YTD<br>Completion                | 12.9%   | 30.1%    | 43.0%   | 55.9% | 66.7% | 81.7%    | 92.5%  | 100.0% |        |