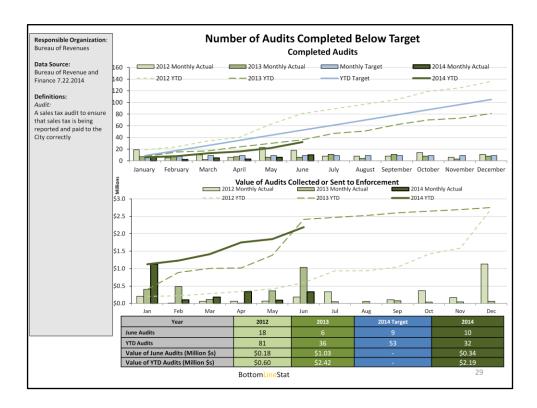

Collections from business licenses are up slightly from 2013, but collections related to insurance premiums are down from 2013. The Bureau of Revenue is working with the City's GIS team and the Assessor's Office to track occupational licenses and to identify business operating without a license.

The Bureau of Revenue has experienced staff shortages and is working with Civil Service to adjust their hiring and retention strategies. The Bureau has also completed a contract to hire outside auditors.