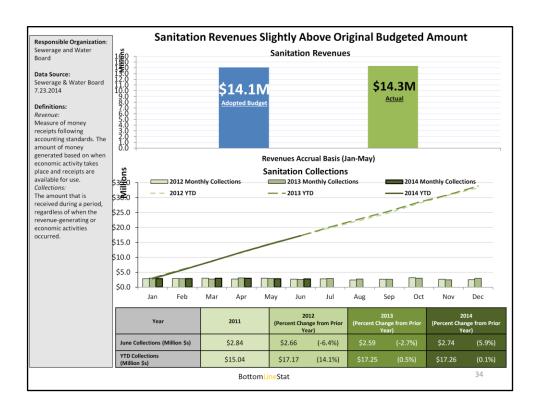

The City is currently working with the Sewerage and Water Board to implement the collections policy change. Effects from the change were originally projected for 2014, but will likely not be seen until 2015. As a result, the revenue projection will likely be adjusted downward.