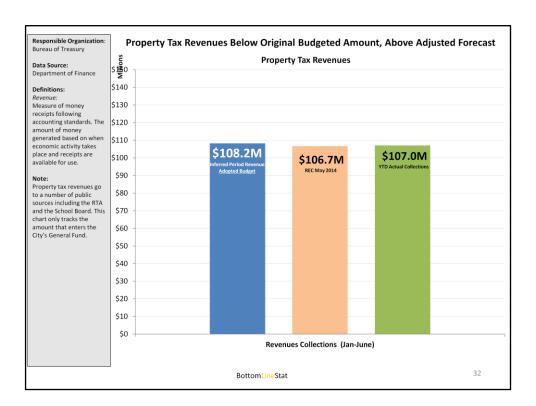

The City is currently working with the Sewerage and Water Board to implement the collections policy change. Effects from the change were originally projected for 2014, but will likely not be seen until 2015. As a result, the revenue projection will likely be adjusted downward.