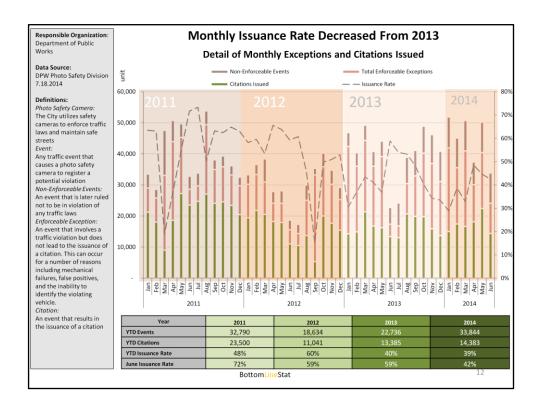

The City is performing a curbside study, which will allow DPW to deploy PCOs more strategically.

The decrease in the issuance rate from 2013 is largely due to school zone flashers operating during hours when school is not in session. The Department of Public Works currently has their flasher repair truck with the Equipment Maintenance Division for repairs.