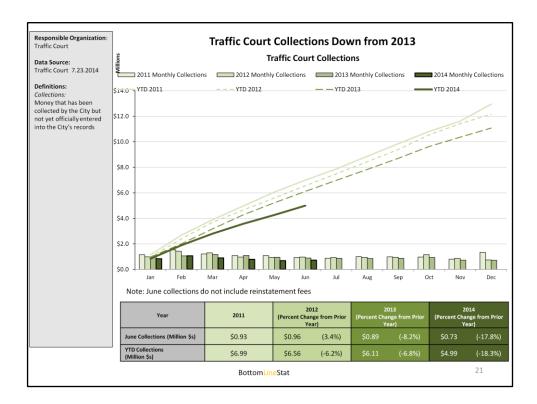

 ${\sf Bottom} \\ {\sf Line} \\ {\sf Stat}$ 

The decrease in collections is largely due to more drivers coming into court to contest their ticket.