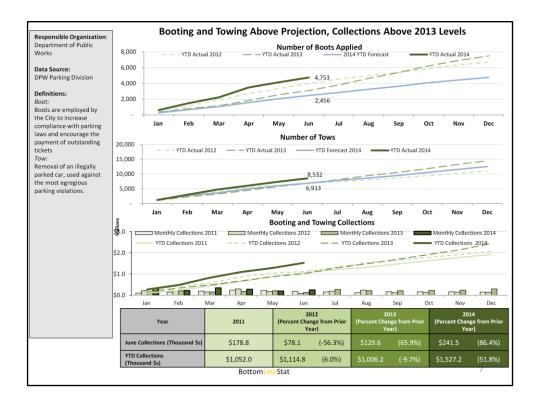

### **Expenditures**

- Workers Comp Cost Analysis
- Health Care Cost Analysis
- Fuel Usage
- Utilities Expense and Usage (Entergy)

BottomLineStat

Collections remain low for a number of reasons PCO staffing, and poor contractor performance. The Department of Public Works has completed negotiations for a new contract, and anticipates having the contract in operation by the beginning of August 2014 (see Pg. 9).

The Department of Public Works anticipates that the rate of towing will drop temporarily due to staffing issues.

The Department of Public Works (DPW) has trained a class of 13 PCOs, who will be in the field by the beginning of August. DPW will work with the Innovation Team to develop a strategy to hire and retain PCOs. This strategy may include implementing upward mobility for employees.