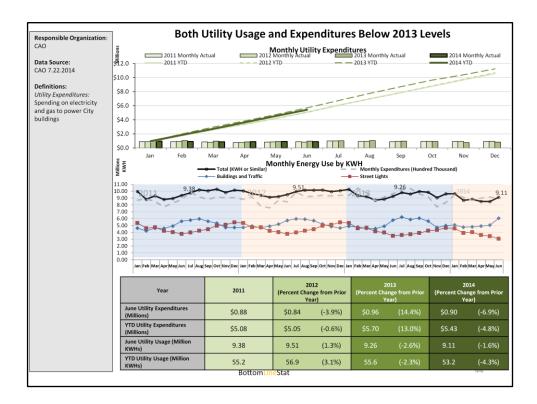

A number of new City buildings are set to come online in upcoming months, which will increase utility usage.

| Utility Usage by Source (in KWH) |                                                                                                                       |                                                                                                                                                                                                                                                                               |                                                                                                                                                                                                                                                                                                                                                                                                                                                                                                                                                                                                                                                                                                   |                                                                                                                                                                                                                                                                                                                                                                                                                                                                                                                                                                                                                                                                                                                                                                                                                                                                                                                           |                                                                                                                                                                                                                                                                                                                                                                                                                                                                                                                                                                                                                                                                                                                                                                                                                                                                                                                                                                                                                                                                                                                                                    |  |  |  |  |
|----------------------------------|-----------------------------------------------------------------------------------------------------------------------|-------------------------------------------------------------------------------------------------------------------------------------------------------------------------------------------------------------------------------------------------------------------------------|---------------------------------------------------------------------------------------------------------------------------------------------------------------------------------------------------------------------------------------------------------------------------------------------------------------------------------------------------------------------------------------------------------------------------------------------------------------------------------------------------------------------------------------------------------------------------------------------------------------------------------------------------------------------------------------------------|---------------------------------------------------------------------------------------------------------------------------------------------------------------------------------------------------------------------------------------------------------------------------------------------------------------------------------------------------------------------------------------------------------------------------------------------------------------------------------------------------------------------------------------------------------------------------------------------------------------------------------------------------------------------------------------------------------------------------------------------------------------------------------------------------------------------------------------------------------------------------------------------------------------------------|----------------------------------------------------------------------------------------------------------------------------------------------------------------------------------------------------------------------------------------------------------------------------------------------------------------------------------------------------------------------------------------------------------------------------------------------------------------------------------------------------------------------------------------------------------------------------------------------------------------------------------------------------------------------------------------------------------------------------------------------------------------------------------------------------------------------------------------------------------------------------------------------------------------------------------------------------------------------------------------------------------------------------------------------------------------------------------------------------------------------------------------------------|--|--|--|--|
|                                  | 2011<br>June (YTD)                                                                                                    | 2012<br>June (YTD)                                                                                                                                                                                                                                                            | 2013<br>June (YTD)                                                                                                                                                                                                                                                                                                                                                                                                                                                                                                                                                                                                                                                                                | 2014<br>June (YTD)                                                                                                                                                                                                                                                                                                                                                                                                                                                                                                                                                                                                                                                                                                                                                                                                                                                                                                        | Change 2014/2013                                                                                                                                                                                                                                                                                                                                                                                                                                                                                                                                                                                                                                                                                                                                                                                                                                                                                                                                                                                                                                                                                                                                   |  |  |  |  |
| Street Lights                    | 26,688,652                                                                                                            | 26,844,079                                                                                                                                                                                                                                                                    | 26,192,771                                                                                                                                                                                                                                                                                                                                                                                                                                                                                                                                                                                                                                                                                        | 22,591,712                                                                                                                                                                                                                                                                                                                                                                                                                                                                                                                                                                                                                                                                                                                                                                                                                                                                                                                | -14%                                                                                                                                                                                                                                                                                                                                                                                                                                                                                                                                                                                                                                                                                                                                                                                                                                                                                                                                                                                                                                                                                                                                               |  |  |  |  |
| All Others                       | 10,543,749                                                                                                            | 10,444,339                                                                                                                                                                                                                                                                    | 9,695,089                                                                                                                                                                                                                                                                                                                                                                                                                                                                                                                                                                                                                                                                                         | 10,621,604                                                                                                                                                                                                                                                                                                                                                                                                                                                                                                                                                                                                                                                                                                                                                                                                                                                                                                                | 10%                                                                                                                                                                                                                                                                                                                                                                                                                                                                                                                                                                                                                                                                                                                                                                                                                                                                                                                                                                                                                                                                                                                                                |  |  |  |  |
| 1300 Perdido                     | 4,299,784                                                                                                             | 4,565,736                                                                                                                                                                                                                                                                     | 4,493,248                                                                                                                                                                                                                                                                                                                                                                                                                                                                                                                                                                                                                                                                                         | 4,333,117                                                                                                                                                                                                                                                                                                                                                                                                                                                                                                                                                                                                                                                                                                                                                                                                                                                                                                                 | -4%                                                                                                                                                                                                                                                                                                                                                                                                                                                                                                                                                                                                                                                                                                                                                                                                                                                                                                                                                                                                                                                                                                                                                |  |  |  |  |
| NORDC                            | 1,932,868                                                                                                             | 2,319,686                                                                                                                                                                                                                                                                     | 3,083,122                                                                                                                                                                                                                                                                                                                                                                                                                                                                                                                                                                                                                                                                                         | 3,521,665                                                                                                                                                                                                                                                                                                                                                                                                                                                                                                                                                                                                                                                                                                                                                                                                                                                                                                                 | 14%                                                                                                                                                                                                                                                                                                                                                                                                                                                                                                                                                                                                                                                                                                                                                                                                                                                                                                                                                                                                                                                                                                                                                |  |  |  |  |
| Museum of Art                    | 2,174,430                                                                                                             | 2,672,516                                                                                                                                                                                                                                                                     | 2,798,181                                                                                                                                                                                                                                                                                                                                                                                                                                                                                                                                                                                                                                                                                         | 2,605,714                                                                                                                                                                                                                                                                                                                                                                                                                                                                                                                                                                                                                                                                                                                                                                                                                                                                                                                 | -7%                                                                                                                                                                                                                                                                                                                                                                                                                                                                                                                                                                                                                                                                                                                                                                                                                                                                                                                                                                                                                                                                                                                                                |  |  |  |  |
| Criminal Sheriff                 | 3,354,658                                                                                                             | 3,076,818                                                                                                                                                                                                                                                                     | 2,405,465                                                                                                                                                                                                                                                                                                                                                                                                                                                                                                                                                                                                                                                                                         | 2,237,238                                                                                                                                                                                                                                                                                                                                                                                                                                                                                                                                                                                                                                                                                                                                                                                                                                                                                                                 | -7%                                                                                                                                                                                                                                                                                                                                                                                                                                                                                                                                                                                                                                                                                                                                                                                                                                                                                                                                                                                                                                                                                                                                                |  |  |  |  |
| Police                           | 1,921,413                                                                                                             | 2,126,995                                                                                                                                                                                                                                                                     | 2,028,114                                                                                                                                                                                                                                                                                                                                                                                                                                                                                                                                                                                                                                                                                         | 2,140,690                                                                                                                                                                                                                                                                                                                                                                                                                                                                                                                                                                                                                                                                                                                                                                                                                                                                                                                 | 6%                                                                                                                                                                                                                                                                                                                                                                                                                                                                                                                                                                                                                                                                                                                                                                                                                                                                                                                                                                                                                                                                                                                                                 |  |  |  |  |
| Library                          | 880,651                                                                                                               | 1,491,610                                                                                                                                                                                                                                                                     | 1,675,529                                                                                                                                                                                                                                                                                                                                                                                                                                                                                                                                                                                                                                                                                         | 1,889,504                                                                                                                                                                                                                                                                                                                                                                                                                                                                                                                                                                                                                                                                                                                                                                                                                                                                                                                 | 13%                                                                                                                                                                                                                                                                                                                                                                                                                                                                                                                                                                                                                                                                                                                                                                                                                                                                                                                                                                                                                                                                                                                                                |  |  |  |  |
| District Attorney                | 1,418,880                                                                                                             | 1,626,960                                                                                                                                                                                                                                                                     | 1,501,920                                                                                                                                                                                                                                                                                                                                                                                                                                                                                                                                                                                                                                                                                         | 1,435,676                                                                                                                                                                                                                                                                                                                                                                                                                                                                                                                                                                                                                                                                                                                                                                                                                                                                                                                 | -4%                                                                                                                                                                                                                                                                                                                                                                                                                                                                                                                                                                                                                                                                                                                                                                                                                                                                                                                                                                                                                                                                                                                                                |  |  |  |  |
| Fire Department                  | 1,376,430                                                                                                             | 1,291,691                                                                                                                                                                                                                                                                     | 1,190,244                                                                                                                                                                                                                                                                                                                                                                                                                                                                                                                                                                                                                                                                                         | 1,275,682                                                                                                                                                                                                                                                                                                                                                                                                                                                                                                                                                                                                                                                                                                                                                                                                                                                                                                                 | 7%                                                                                                                                                                                                                                                                                                                                                                                                                                                                                                                                                                                                                                                                                                                                                                                                                                                                                                                                                                                                                                                                                                                                                 |  |  |  |  |
| Traffic Signals                  | 532,231                                                                                                               | 555,550                                                                                                                                                                                                                                                                       | 558,235                                                                                                                                                                                                                                                                                                                                                                                                                                                                                                                                                                                                                                                                                           | 559,031                                                                                                                                                                                                                                                                                                                                                                                                                                                                                                                                                                                                                                                                                                                                                                                                                                                                                                                   | 0%                                                                                                                                                                                                                                                                                                                                                                                                                                                                                                                                                                                                                                                                                                                                                                                                                                                                                                                                                                                                                                                                                                                                                 |  |  |  |  |
|                                  | 55,123,746                                                                                                            | 57,015,980                                                                                                                                                                                                                                                                    | 55,621,918                                                                                                                                                                                                                                                                                                                                                                                                                                                                                                                                                                                                                                                                                        | 53,211,633                                                                                                                                                                                                                                                                                                                                                                                                                                                                                                                                                                                                                                                                                                                                                                                                                                                                                                                | -4%                                                                                                                                                                                                                                                                                                                                                                                                                                                                                                                                                                                                                                                                                                                                                                                                                                                                                                                                                                                                                                                                                                                                                |  |  |  |  |
|                                  | All Others  1300 Perdido  NORDC  Museum of Art  Criminal Sheriff  Police  Library  District Attorney  Fire Department | June (YTD)  Street Lights 26,688,652  All Others 10,543,749  1300 Perdido 4,299,784  NORDC 1,932,868  Museum of Art 2,174,430  Criminal Sheriff 3,354,658  Police 1,921,413  Library 880,651  District Attorney 1,418,880  Fire Department 1,376,430  Traffic Signals 532,231 | June (YTD)         June (YTD)           Street Lights         26,688,652         26,844,079           All Others         10,543,749         10,444,339           1300 Perdido         4,299,784         4,565,736           NORDC         1,932,868         2,319,686           Museum of Art         2,174,430         2,672,516           Criminal Sheriff         3,354,658         3,076,818           Police         1,921,413         2,126,995           Library         880,651         1,491,610           District Attorney         1,418,880         1,626,960           Fire Department         1,376,430         1,291,691           Traffic Signals         532,231         555,550 | June (YTD)         June (YTD)         June (YTD)           Street Lights         26,688,652         26,844,079         26,192,771           All Others         10,543,749         10,444,339         9,695,089           1300 Perdido         4,299,784         4,565,736         4,493,248           NORDC         1,932,868         2,319,686         3,083,122           Museum of Art         2,174,430         2,672,516         2,798,181           Criminal Sheriff         3,354,658         3,076,818         2,405,465           Police         1,921,413         2,126,995         2,028,114           Library         880,651         1,491,610         1,675,529           District Attorney         1,418,880         1,626,960         1,501,920           Fire Department         1,376,430         1,291,691         1,190,244           Traffic Signals         532,231         555,550         558,235 | June (YTD)         June (YTD)         June (YTD)         June (YTD)           Street Lights         26,688,652         26,844,079         26,192,771         22,591,712           All Others         10,543,749         10,444,339         9,695,089         10,621,604           1300 Perdido         4,299,784         4,565,736         4,493,248         4,333,117           NORDC         1,932,868         2,319,686         3,083,122         3,521,665           Museum of Art         2,174,430         2,672,516         2,798,181         2,605,714           Criminal Sheriff         3,354,658         3,076,818         2,405,465         2,237,238           Police         1,921,413         2,126,995         2,028,114         2,140,690           Library         880,651         1,491,610         1,675,529         1,889,504           District Attorney         1,418,880         1,626,960         1,501,920         1,435,676           Fire Department         1,376,430         1,291,691         1,190,244         1,275,682           Traffic Signals         532,231         555,550         558,235         559,031 |  |  |  |  |

The decrease in fuel usage by street lights is driven by conversion to LEDs.