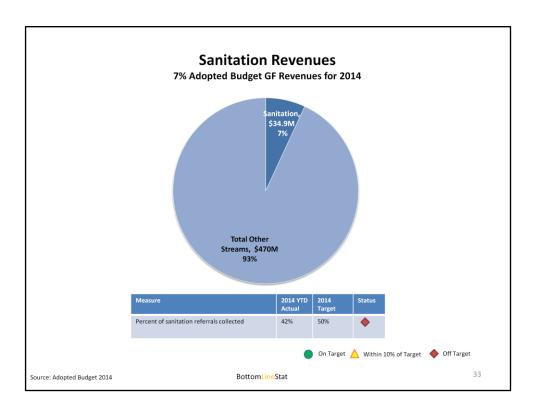

The City is currently working with the Sewerage and Water Board to implement the collections policy change. Effects from the change were originally projected for 2014, but will likely not be seen until 2015. As a result, the revenue projection will likely be adjusted downward.