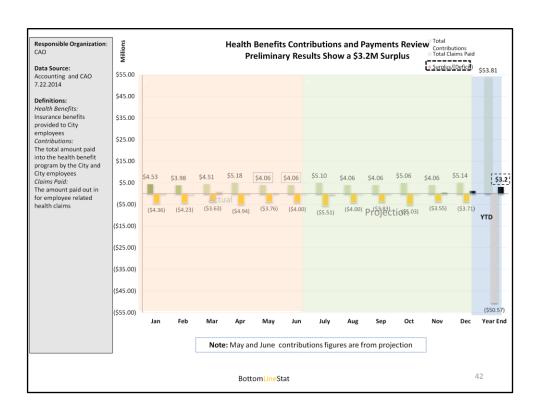

The Office of Real Estate and Records anticipates holding an auction towards the end of 2014.

Funds will be taken from the Worker's Compensation budget to cover other expenses. This will result in a projected deficit.