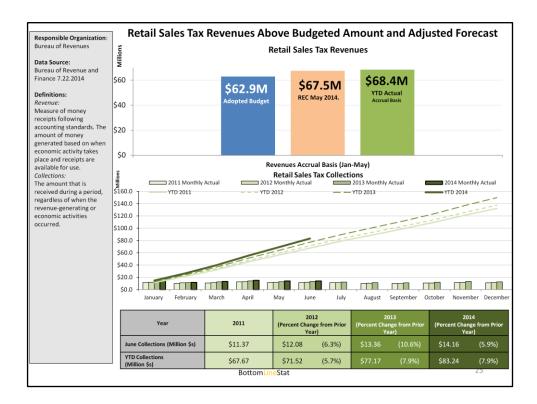

= CompletedottomLineStat

The growth rate in June from 2013 is the lowest monthly rate in 2013, though the overall growth rate is still very strong.

The reported collections in 2012 and 2013 are an overestimate by approximately \$100K per month due to an overpayment that has been refunded.