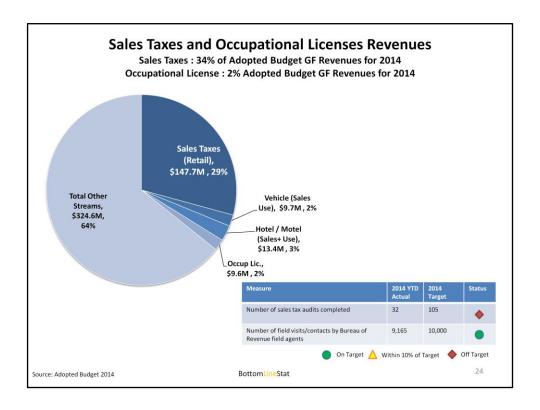

= CompletedottomLineStat

The growth rate in June from 2013 is the lowest monthly rate in 2013, though the overall growth rate is still very strong.

The reported collections in 2012 and 2013 are an overestimate by approximately \$100K per month due to an overpayment that has been refunded.

Collections from business licenses are up slightly from 2013, but collections related to insurance premiums are down from 2013. The Bureau of Revenue is working with the City's GIS team and the Assessor's Office to track occupational licenses and to identify business operating without a license.