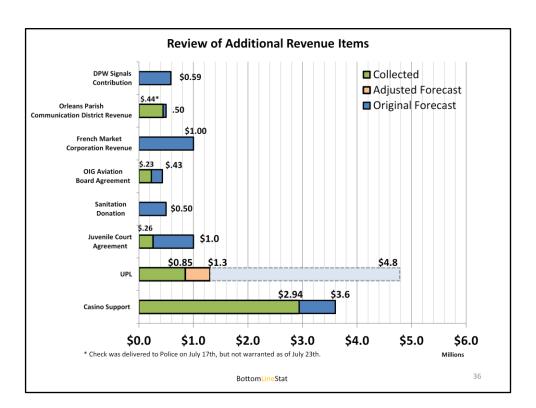

Collections from business licenses are up slightly from 2013, but collections related to insurance premiums are down from 2013. The Bureau of Revenue is working with the City's GIS team and the Assessor's Office to track occupational licenses and to identify business operating without a license.



The Bureau of Revenue has experienced staff shortages and is working with Civil Service to adjust their hiring and retention strategies. The Bureau has also completed a contract to hire outside auditors.











The City is currently working with the Sewerage and Water Board to implement the collections policy change. Effects from the change were originally projected for 2014, but will likely not be seen until 2015. As a result, the revenue projection will likely be adjusted downward.







| Responsible Organization:<br>Real Estate and Records            | Surplus Properties Update                          |                                                      |  |  |  |  |  |  |
|-----------------------------------------------------------------|----------------------------------------------------|------------------------------------------------------|--|--|--|--|--|--|
| Data Source:<br>Capital Projects, Real                          | Appraisals for Upcoming Auction                    |                                                      |  |  |  |  |  |  |
| Estate and Records  Definitions:                                | Property                                           | Status as of 7/22/2014                               |  |  |  |  |  |  |
| Surplus Properties