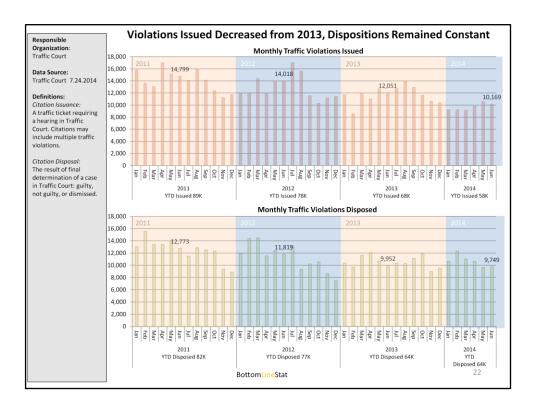

The City is performing a curbside study, which will allow DPW to deploy PCOs more strategically.

The decrease in the issuance rate from 2013 is largely due to school zone flashers operating during hours when school is not in session. The Department of Public Works currently has their flasher repair truck with the Equipment Maintenance Division for repairs.