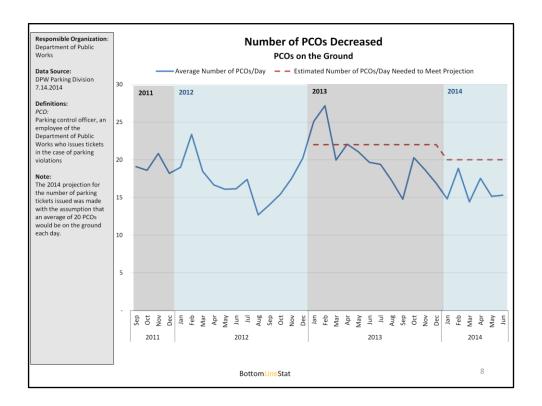

The City is performing a curbside study, which will allow DPW to deploy PCOs more strategically.

The decrease in the issuance rate from 2013 is largely due to school zone flashers operating during hours when school is not in session. The Department of Public Works currently has their flasher repair truck with the Equipment Maintenance Division for repairs.