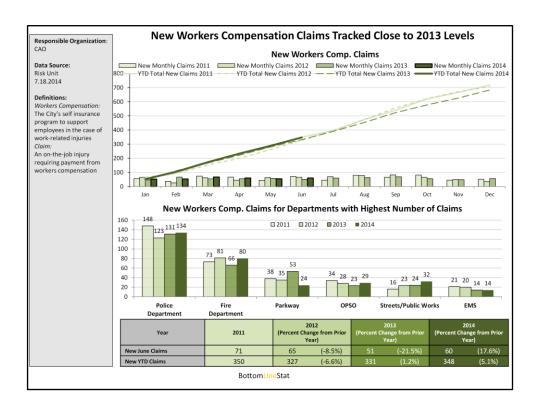

| Elysian Fields Fire House                          | Appraisal Complete                                   |  |  |  |  |  |  |
|                                                                 |                                                    |                                                      |  |  |  |  |  |  |
|                                                                 | Bottom <u>Line</u> Stat                            | 38                                                   |  |  |  |  |  |  |

The Office of Real Estate and Records anticipates holding an auction towards the end of 2014.





Funds will be taken from the Worker's Compensation budget to cover other expenses. This will result in a projected deficit.





| Responsible                                   | Fuel Usage (in Gallons)                         |                    |                    |                    |                    |                     |  |  |  |
|-----------------------------------------------|-------------------------------------------------|--------------------|--------------------|--------------------|--------------------|---------------------|--|--|--|
| Organization<br>:<br>Equipment<br>Maintenance |                                                 | 2011<br>June (YTD) | 2012<br>June (YTD) | 2013<br>June (YTD) | 2014<br>June (YTD) | Change<br>2014/2013 |  |  |  |
|                                               | POLICE                                          | 544,462            | 509,506            | 442,704