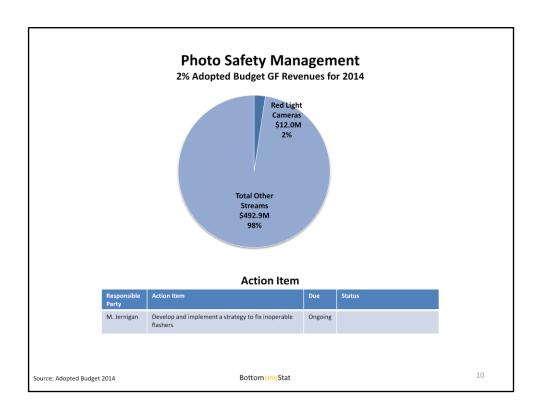

(Entergy)

BottomLineStat







Collections remain low for a number of reasons PCO staffing, and poor contractor performance. The Department of Public Works has completed negotiations for a new contract, and anticipates having the contract in operation by the beginning of August 2014 (see Pg. 9).





The Department of Public Works anticipates that the rate of towing will drop temporarily due to staffing issues.



The Department of Public Works (DPW) has trained a class of 13 PCOs, who will be in the field by the beginning of August. DPW will work with the Innovation Team to develop a strategy to hire and retain PCOs. This strategy may include implementing upward mobility for employees.

The City is performing a curbside study, which will allow DPW to deploy PCOs more strategically.









The decrease in the issuance rate from 2013 is largely due to school zone flashers operating during hours when school is not in session. The Department of Public Works currently has their flasher repair truck with the Equipment Maintenance Division for repairs.

## Responsible Organization: Department of Public Works

**Data Source:** American Traffic Solutions 7.22.2014

Definitions:
Collected:
The amount that is received from the period that economic-generating activities took place.
Billed:
The payment obligation created through the occurrence of a service or penalty event. The obligation may or may not have been fulfilled.

Note: Receivable aging data only dates back to 2009. Collected funds shown here do not include any late fees, only original amount due.

#### **Photo Safety C