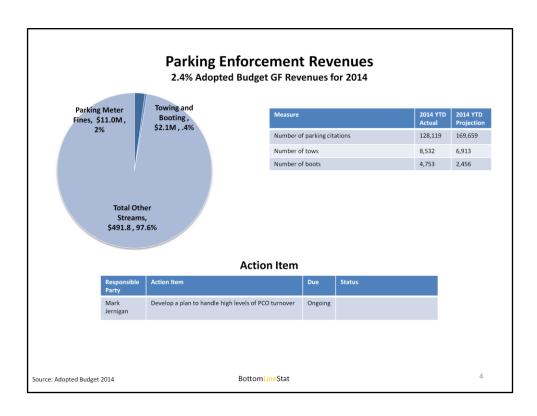

### **Expenditures**

- Workers Comp Cost Analysis
- Health Care Cost Analysis
- Fuel Usage
- Utilities Expense and Usage (Entergy)

BottomLineStat

Collections remain low for a number of reasons PCO staffing, and poor contractor performance. The Department of Public Works has completed negotiations for a new contract, and anticipates having the contract in operation by the beginning of August 2014 (see Pg. 9).

The Department of Public Works anticipates that the rate of towing will drop temporarily due to staffing issues.

The Department of Public Works (DPW) has trained a class of 13 PCOs, who will be in the field by the beginning of August. DPW will work with the Innovation Team to develop a strategy to hire and retain PCOs. This strategy may include implementing upward mobility for employees.

The City is performing a curbside study, which will allow DPW to deploy PCOs more strategically.

The decrease in the issuance rate from 2013 is largely due to school zone flashers operating during hours when school is not in session. The Department of Public Works currently has their flasher repair truck with the Equipment Maintenance Division for repairs.