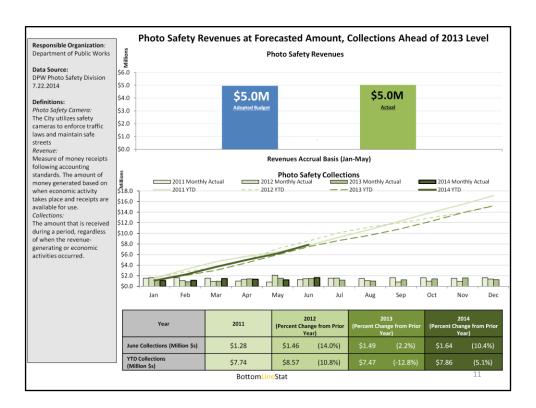

## Responsible Organization: Department of Public Works

**Data Source:** American Traffic Solutions 7.22.2014

Definitions:
Collected:
The amount that is received from the period that economic-generating activities took place.
Billed:
The payment obligation created through the occurrence of a service or penalty event. The obligation may or may not have been fulfilled.

Note: Receivable aging data only dates back to 2009. Collected funds shown here do not include any late fees, only original amount due.

#### **Photo Safety Collection Rate**

|        | Collections by Date of Violation |                |             |  |  |  |
|--------|----------------------------------|----------------|-------------|--|--|--|
|        | Billed                           | Collected      | % Collected |  |  |  |
| Jan-14 | \$1,696,905.00                   | \$1,059,655.00 | 62%         |  |  |  |
| Feb-14 | \$1,968,675.00                   | \$1,155,790.00 | 59%         |  |  |  |
| Mar-14 | \$1,943,000.00                   | \$1,078,090.00 | 55%         |  |  |  |
| Apr-14 | \$2,018,365.00                   | \$1,064,695.00 | 53%         |  |  |  |
| May-14 | \$2,493,650.00                   | \$1,186,735.00 | 48%         |  |  |  |
| Jun-14 | \$1,820,670.00                   | \$438,285.00   | 24%         |  |  |  |