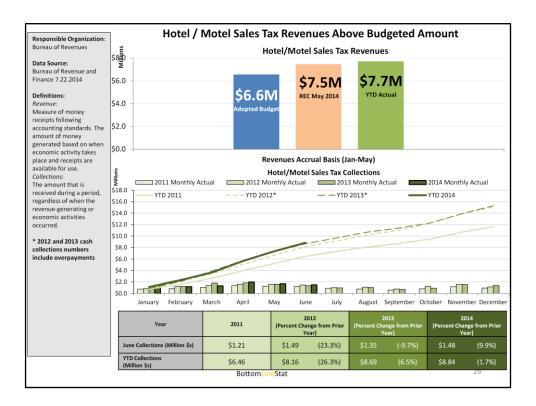

|         |       |       | 2        | 2      | 2      | 6      |
| #Conversion of old case data                        |              | 240                              | 2       | 1        | 1       | 2     |       |          |        |        | 6      |
|                                                     |              | Monthly completion               | 12.9%   | 17.2%    | 12.9%   | 12.9% | 10.8% | 15.1%    | 10.8%  | 7.5%   | 46.5   |
|                                                     |              | YTD<br>Completion                | 12.9%   | 30.1%    | 43.0%   | 55.9% | 66.7% | 81.7%    | 92.5%  | 100.0% |        |

= CompletedottomLineStat





The growth rate in June from 2013 is the lowest monthly rate in 2013, though the overall growth rate is still very strong.



The reported collections in 2012 and 2013 are an overestimate by approximately \$100K per month due to an overpayment that has been refunded.





Collections from business licenses are up slightly from 2013, but collections related to insurance premiums are down from 2013. The Bureau of Revenue is working with the City's GIS team and the Assessor's Office to track occupational licenses and to identify business operating without a license.



The Bureau of Revenue has experienced staff shortages and is working with Civil Service to adjust their hiring and retention strategies. The Bureau has also completed a contract to hire outside auditors.











The City is currently working with the Sewerage and Water Board to implement the collections policy change. Effects from the change were